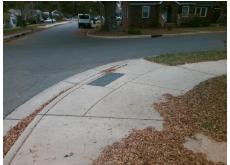

## **Access Compliance Report Public Rights-of-Way** (Curb Ramps)

Intersection ID: 10347 Main Street: KARENDALE\_AV **Cross Street: ROGERS\_ST** Location: NE **Overall Compliance: No Severity Score:** ADA ID: 59870DC647C5 Ramp Type: Perp Initial Pass/Fail: Fail 12.5

Total Cost: 1850.00

| Field Measurements/Component Compliance |                       |      |      |                             |      |  |
|-----------------------------------------|-----------------------|------|------|-----------------------------|------|--|
| Comp                                    | liance Description    | Data | Comp | liance Description          | Data |  |
| N/A                                     | Ramp Length (in)      | 42.0 | No   | Ramp Slope (%)              | 8.6  |  |
| Yes                                     | Ramp Width (in)       | 48.0 | Yes  | Ramp XSlope (%)             | 1.7  |  |
| N/A                                     | Flare Type LT         | N/A  | N/A  | Flare Type RT               | N/A  |  |
| N/A                                     | Flare Slope LT (%)    | N/A  | N/A  | Flare Slope RT (%)          | N/A  |  |
| N/A                                     | Flare Traversable LT? | N/A  | N/A  | Flare Traversable RT?       | N/A  |  |
| N/A                                     | Landing Length (in)   | N/A  | N/A  | DWS Provided?               | N/A  |  |
| N/A                                     | Landing Width (in)    | N/A  | N/A  | DWS Contrast?               | N/A  |  |
| N/A                                     | Landing Slope (%)     | N/A  | N/A  | DWS Length (in)             | N/A  |  |
| N/A                                     | Landing X Slope (%)   | N/A  | N/A  | DWS Full Width?             | N/A  |  |
| N/A                                     | Landing Curb? (Y/N)   | N/A  | N/A  | DWS Offset (in)             | N/A  |  |
| N/A                                     | Shared Landing?       | N/A  |      |                             |      |  |
| N/A                                     | Gutter Ponding?       | N/A  | N/A  | Gutter Slope (%)            | N/A  |  |
| N/A                                     | Gutter Lip Ht (in)    | N/A  | N/A  | Gutter X Slope (%)          | N/A  |  |
| N/A                                     | Painted X Walk1?      | No   | N/A  | Painted X Walk2?            | N/A  |  |
|                                         | X Walk 1 Direction    | To S |      | X Walk 2 Direction          | N/A  |  |
| N/A                                     | X Walk 1 Width (in)   | N/A  | N/A  | X Walk 2 Width (in)         | N/A  |  |
|                                         | X Walk 1 Slope (%)    | 0.9  |      | X Walk 2 Slope (%)          | N/A  |  |
|                                         | X Walk 1 X Slope (%)  | 0.8  |      | X Walk 2 X Slope (%)        | N/A  |  |
| N/A                                     | Ramp inside XWalk1?   | N/A  | N/A  | Ramp inside XWalk2?         | N/A  |  |
|                                         | Road Slope (%)        | N/A  | N/A  | Clear Space?                | N/A  |  |
|                                         | Road X Slope (%)      | N/A  | N/A  | Clear Space to XWalk (in)   | N/A  |  |
| N/A                                     | Any Obstructions?     | N/A  | N/A  | Storm Grate/Utility Hazard? | N/A  |  |
|                                         | Obstruction Type      |      |      | Storm Grate/Utility Type    |      |  |
|                                         |                       | N/A  |      |                             | N/A  |  |
|                                         |                       |      | Yes  | Surface Condition? (G/P)    | Good |  |
|                                         |                       |      |      |                             |      |  |