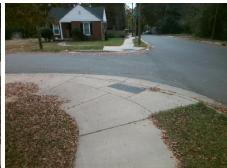

## **Access Compliance Report Public Rights-of-Way** (Curb Ramps)

Intersection ID: 10347 Main Street: KARENDALE\_AV **Cross Street: ROGERS\_ST** Location: NE **Overall Compliance: No Severity Score:** ADA ID: 59870DC647C5 Ramp Type: Perp Initial Pass/Fail: Fail 12.5

Total Cost: 1850.00

| Field Measurements/Component Compliance |                       |      |      |                             |      |  |
|-----------------------------------------|-----------------------|------|------|-----------------------------|------|--|
| Comp                                    | liance Description    | Data | Comp | liance Description          | Data |  |
| N/A                                     | Ramp Length (in)      | 42.0 | No   | Ramp Slope (%)              | 8.6  |  |
| Yes                                     | Ramp Width (in)       | 48.0 | Yes  | Ramp XSlope (%)             | 1.7  |  |
| N/A                                     | Flare Type LT         | N/A  | N/A  | Flare Type RT               | N/A  |  |
| N/A                                     | Flare Slope LT (%)    | N/A  | N/A  | Flare Slope RT (%)          | N/A  |  |
| N/A                                     | Flare Traversable LT? | N/A  | N/A  | Flare Traversable RT?       | N/A  |  |
| N/A                                     | Landing Length (in)   | N/A  | N/A  | DWS Provided?               | N/A  |  |
| N/A                                     | Landing Width (in)    | N/A  | N/A  | DWS Contrast?               | N/A  |  |
| N/A                                     | Landing Slope (%)     | N/A  | N/A  | DWS Length (in)             | N/A  |  |
| N/A                                     | Landing X Slope (%)   | N/A  | N/A  | DWS Full Width?             | N/A  |  |
| N/A                                     | Landing Curb? (Y/N)   | N/A  | N/A  | DWS Offset (in)             | N/A  |  |
| N/A                                     | Shared Landing?       | N/A  |      |                             |      |  |
| N/A                                     | Gutter Ponding?       | N/A  | N/A  | Gutter Slope (%)            | N/A  |  |
| N/A                                     | Gutter Lip Ht (in)    | N/A  | N/A  | Gutter X Slope (%)          | N/A  |  |
| N/A                                     | Painted X Walk1?      | No   | N/A  | Painted X Walk2?            | N/A  |  |
|                                         | X Walk 1 Direction    | To S |      | X Walk 2 Direction          | N/A  |  |
| N/A                                     | X Walk 1 Width (in)   | N/A  | N/A  | X Walk 2 Width (in)         | N/A  |  |
|                                         | X Walk 1 Slope (%)    | 0.9  |      | X Walk 2 Slope (%)          | N/A  |  |
|                                         | X Walk 1 X Slope (%)  | 0.8  |      | X Walk 2 X Slope (%)        | N/A  |  |
| N/A                                     | Ramp inside XWalk1?   | N/A  | N/A  | Ramp inside XWalk2?         | N/A  |  |
|                                         | Road Slope (%)        | N/A  | N/A  | Clear Space?                | N/A  |  |
|                                         | Road X Slope (%)      | N/A  | N/A  | Clear Space to XWalk (in)   | N/A  |  |
| N/A                                     | Any Obstructions?     | N/A  | N/A  | Storm Grate/Utility Hazard? | N/A  |  |
|                                         | Obstruction Type      |      |      | Storm Grate/Utility Type    |      |  |
|                                         |                       | N/A  |      |                             | N/A  |  |
|                                         |                       |      | Yes  | Surface Condition? (G/P)    | Good |  |
|                                         |                       |      |      |                             |      |  |