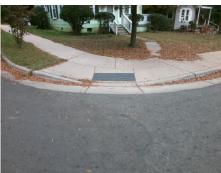

## **Access Compliance Report Public Rights-of-Way** (Curb Ramps)

Intersection ID: 10347 Main Street: KARENDALE\_AV **Cross Street: ROGERS\_ST** Location: NE **Overall Compliance: No Severity Score:** ADA ID: 59870DC647C5 Ramp Type: Perp Initial Pass/Fail: Fail 12.5

Total Cost: 1850.00

| Field Measurements/Component Compliance |                       |      |      |                             |      |  |
|-----------------------------------------|-----------------------|------|------|-----------------------------|------|--|
| Comp                                    | liance Description    | Data | Comp | liance Description          | Data |  |
| N/A                                     | Ramp Length (in)      | 42.0 | No   | Ramp Slope (%)              | 8.6  |  |
| Yes                                     | Ramp Width (in)       | 48.0 | Yes  | Ramp XSlope (%)             | 1.7  |  |
| N/A                                     | Flare Type LT         | N/A  | N/A  | Flare Type RT               | N/A  |  |
| N/A                                     | Flare Slope LT (%)    | N/A  | N/A  | Flare Slope RT (%)          | N/A  |  |
| N/A                                     | Flare Traversable LT? | N/A  | N/A  | Flare Traversable RT?       | N/A  |  |
| N/A                                     | Landing Length (in)   | N/A  | N/A  | DWS Provided?               | N/A  |  |
| N/A                                     | Landing Width (in)    | N/A  | N/A  | DWS Contrast?               | N/A  |  |
| N/A                                     | Landing Slope (%)     | N/A  | N/A  | DWS Length (in)             | N/A  |  |
| N/A                                     | Landing X Slope (%)   | N/A  | N/A  | DWS Full Width?             | N/A  |  |
| N/A                                     | Landing Curb? (Y/N)   | N/A  | N/A  | DWS Offset (in)             | N/A  |  |
| N/A                                     | Shared Landing?       | N/A  |      |                             |      |  |
| N/A                                     | Gutter Ponding?       | N/A  | N/A  | Gutter Slope (%)            | N/A  |  |
| N/A                                     | Gutter Lip Ht (in)    | N/A  | N/A  | Gutter X Slope (%)          | N/A  |  |
| N/A                                     | Painted X Walk1?      | No   | N/A  | Painted X Walk2?            | N/A  |  |
|                                         | X Walk 1 Direction    | To S |      | X Walk 2 Direction          | N/A  |  |
| N/A                                     | X Walk 1 Width (in)   | N/A  | N/A  | X Walk 2 Width (in)         | N/A  |  |
|                                         | X Walk 1 Slope (%)    | 0.9  |      | X Walk 2 Slope (%)          | N/A  |  |
|                                         | X Walk 1 X Slope (%)  | 0.8  |      | X Walk 2 X Slope (%)        | N/A  |  |
| N/A                                     | Ramp inside XWalk1?   | N/A  | N/A  | Ramp inside XWalk2?         | N/A  |  |
|                                         | Road Slope (%)        | N/A  | N/A  | Clear Space?                | N/A  |  |
|                                         | Road X Slope (%)      | N/A  | N/A  | Clear Space to XWalk (in)   | N/A  |  |
| N/A                                     | Any Obstructions?     | N/A  | N/A  | Storm Grate/Utility Hazard? | N/A  |  |
|                                         | Obstruction Type      |      |      | Storm Grate/Utility Type    |      |  |
|                                         |                       | N/A  |      |                             | N/A  |  |
|                                         |                       |      | Yes  | Surface Condition? (G/P)    | Good |  |
|                                         |                       |      |      |                             |      |  |