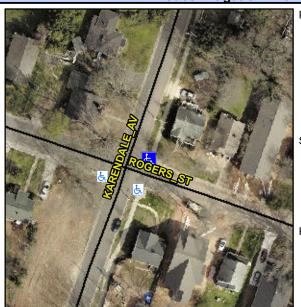

## **Access Compliance Report Public Rights-of-Way** (Curb Ramps)

Intersection ID: 10347 Main Street: KARENDALE\_AV **Cross Street: ROGERS\_ST** Location: NE **Overall Compliance: No Severity Score:** ADA ID: 59870DC647C5 Ramp Type: Perp Initial Pass/Fail: Fail 12.5