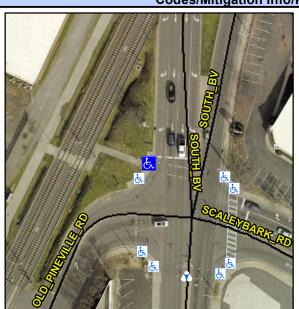

## Access Compliance Report Public Rights-of-Way (Curb Ramps)

Intersection ID: 16439Main Street:SOUTH\_BVCross Street:SCALEYBARK\_RDLocation:NWADA ID: 5987D6ADCDCARamp Type:ParaInitial Pass/Fail:FailOverall Compliance:NoSeverity Score:25

Codes/Mitigation Info/Possible Solution

Field Measurements/Component Compliance

| Street 1 Name           | SOUTH BV |
|-------------------------|----------|
| Stop Condition-Street 1 | Signal   |
| Street 2 Name           | N/A      |
| Stop Condition-Street 2 | N/A      |