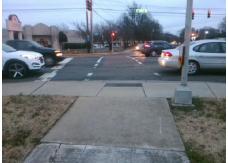

Possible Solutions:

Remove & Replace Entire Ramp.

Surveyor Notes:

N/A

PROW/ADA:

R304.5.3

Total Cost: \$ 1600.00

| Field Measurements/Component Compilance |                      |       |      |                             |      |  |
|-----------------------------------------|----------------------|-------|------|-----------------------------|------|--|
| Comp                                    | liance Description   | Data  | Comp | liance Description          | Data |  |
| N/A                                     | Ramp Length LT (in)  | 60.0  | N/A  | Ramp Length RT (in)         | 64.0 |  |
| Yes                                     | Ramp Width LT (in)   | 72.0  | Yes  | Ramp Width RT (in)          | 71.0 |  |
| Yes                                     | Ramp Slope LT (%)    | 5.5   | Yes  | Ramp Slope RT (%)           | 6.2  |  |
| Yes                                     | Ramp XSlope LT (%)   | 1.7   | No   | Ramp XSlope RT (%)          | 7.2  |  |
| N/A                                     | Landing Length (in)  | N/A   | N/A  | DWS Provided?               | N/A  |  |
| N/A                                     | Landing Width (in)   | N/A   | N/A  | DWS Contrast?               | N/A  |  |
| N/A                                     | Landing Slope (%)    | N/A   | N/A  | DWS Length (in)             | N/A  |  |
| N/A                                     | Landing X Slope (%)  | N/A   | N/A  | DWS Full Width?             | N/A  |  |
| N/A                                     | Landing Curb? (Y/N)  | N/A   | N/A  | DWS Offset (in)             | N/A  |  |
| N/A                                     | Shared Landing?      | N/A   |      |                             |      |  |
| N/A                                     | Gutter Ponding?      | N/A   | N/A  | Gutter Slope (%)            | N/A  |  |
| N/A                                     | Gutter Lip Ht (in)   | N/A   | N/A  | Gutter X Slope (%)          | N/A  |  |
| N/A                                     | Painted X Walk1?     | Yes   | N/A  | Painted X Walk2?            | N/A  |  |
|                                         | X Walk 1 Direction   | То Е  |      | X Walk 2 Direction          | N/A  |  |
| N/A                                     | X Walk 1 Width (in)  | 116.0 | N/A  | X Walk 2 Width (in)         | N/A  |  |
|                                         | X Walk 1 Slope (%)   | 3.3   |      | X Walk 2 Slope (%)          | N/A  |  |
|                                         | X Walk 1 X Slope (%) | 0.2   |      | X Walk 2 X Slope (%)        | N/A  |  |
| N/A                                     | Ramp inside XWalk1?  | Yes   | N/A  | Ramp inside XWalk2?         | N/A  |  |
|                                         | Road Slope (%)       | N/A   | N/A  | Clear Space?                | N/A  |  |
|                                         | Road X Slope (%)     | N/A   | N/A  | Clear Space to XWalk (in)   | N/A  |  |
| N/A                                     | Any Obstructions?    | N/A   | N/A  | Storm Grate/Utility Hazard? | N/A  |  |
|                                         | Obstruction Type     |       |      | Storm Grate/Utility Type    |      |  |
|                                         |                      | N/A   |      |                             | N/A  |  |
|                                         |                      |       | Yes  | Surface Condition? (G/P)    | Good |  |
|                                         |                      |       | N/A  | Curb Slope (%)              | 4.6  |  |
|                                         |                      |       |      |                             |      |  |