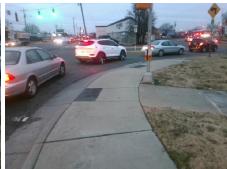

Possible Solutions:

Remove & Replace Entire Ramp.

Surveyor Notes:

N/A

PROW/ADA:

R304.5.3

Total Cost: \$ 1600.00

| Field Measurements/Component Compilance |                      |       |      |                             |      |  |
|-----------------------------------------|----------------------|-------|------|-----------------------------|------|--|
| Comp                                    | liance Description   | Data  | Comp | liance Description          | Data |  |
| N/A                                     | Ramp Length LT (in)  | 60.0  | N/A  | Ramp Length RT (in)         | 64.0 |  |
| Yes                                     | Ramp Width LT (in)   | 72.0  | Yes  | Ramp Width RT (in)          | 71.0 |  |
| Yes                                     | Ramp Slope LT (%)    | 5.5   | Yes  | Ramp Slope RT (%)           | 6.2  |  |
| Yes                                     | Ramp XSlope LT (%)   | 1.7   | No   | Ramp XSlope RT (%)          | 7.2  |  |
| N/A                                     | Landing Length (in)  | N/A   | N/A  | DWS Provided?               | N/A  |  |
| N/A                                     | Landing Width (in)   | N/A   | N/A  | DWS Contrast?               | N/A  |  |
| N/A                                     | Landing Slope (%)    | N/A   | N/A  | DWS Length (in)             | N/A  |  |
| N/A                                     | Landing X Slope (%)  | N/A   | N/A  | DWS Full Width?             | N/A  |  |
| N/A                                     | Landing Curb? (Y/N)  | N/A   | N/A  | DWS Offset (in)             | N/A  |  |
| N/A                                     | Shared Landing?      | N/A   |      |                             |      |  |
| N/A                                     | Gutter Ponding?      | N/A   | N/A  | Gutter Slope (%)            | N/A  |  |
| N/A                                     | Gutter Lip Ht (in)   | N/A   | N/A  | Gutter X Slope (%)          | N/A  |  |
| N/A                                     | Painted X Walk1?     | Yes   | N/A  | Painted X Walk2?            | N/A  |  |
|                                         | X Walk 1 Direction   | То Е  |      | X Walk 2 Direction          | N/A  |  |
| N/A                                     | X Walk 1 Width (in)  | 116.0 | N/A  | X Walk 2 Width (in)         | N/A  |  |
|                                         | X Walk 1 Slope (%)   | 3.3   |      | X Walk 2 Slope (%)          | N/A  |  |
|                                         | X Walk 1 X Slope (%) | 0.2   |      | X Walk 2 X Slope (%)        | N/A  |  |
| N/A                                     | Ramp inside XWalk1?  | Yes   | N/A  | Ramp inside XWalk2?         | N/A  |  |
|                                         | Road Slope (%)       | N/A   | N/A  | Clear Space?                | N/A  |  |
|                                         | Road X Slope (%)     | N/A   | N/A  | Clear Space to XWalk (in)   | N/A  |  |
| N/A                                     | Any Obstructions?    | N/A   | N/A  | Storm Grate/Utility Hazard? | N/A  |  |
|                                         | Obstruction Type     |       |      | Storm Grate/Utility Type    |      |  |
|                                         |                      | N/A   |      |                             | N/A  |  |
|                                         |                      |       | Yes  | Surface Condition? (G/P)    | Good |  |
|                                         |                      |       | N/A  | Curb Slope (%)              | 4.6  |  |
|                                         |                      |       |      |                             |      |  |