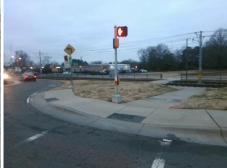

Possible Solutions:

Remove & Replace Entire Ramp.

Surveyor Notes:

N/A

PROW/ADA:

R304.5.3

Total Cost: \$ 1600.00

| Field Measurements/Component Compilance |                      |       |      |                             |      |  |
|-----------------------------------------|----------------------|-------|------|-----------------------------|------|--|
| Comp                                    | liance Description   | Data  | Comp | liance Description          | Data |  |
| N/A                                     | Ramp Length LT (in)  | 60.0  | N/A  | Ramp Length RT (in)         | 64.0 |  |
| Yes                                     | Ramp Width LT (in)   | 72.0  | Yes  | Ramp Width RT (in)          | 71.0 |  |
| Yes                                     | Ramp Slope LT (%)    | 5.5   | Yes  | Ramp Slope RT (%)           | 6.2  |  |
| Yes                                     | Ramp XSlope LT (%)   | 1.7   | No   | Ramp XSlope RT (%)          | 7.2  |  |
| N/A                                     | Landing Length (in)  | N/A   | N/A  | DWS Provided?               | N/A  |  |
| N/A                                     | Landing Width (in)   | N/A   | N/A  | DWS Contrast?               | N/A  |  |
| N/A                                     | Landing Slope (%)    | N/A   | N/A  | DWS Length (in)             | N/A  |  |
| N/A                                     | Landing X Slope (%)  | N/A   | N/A  | DWS Full Width?             | N/A  |  |
| N/A                                     | Landing Curb? (Y/N)  | N/A   | N/A  | DWS Offset (in)             | N/A  |  |
| N/A                                     | Shared Landing?      | N/A   |      |                             |      |  |
| N/A                                     | Gutter Ponding?      | N/A   | N/A  | Gutter Slope (%)            | N/A  |  |
| N/A                                     | Gutter Lip Ht (in)   | N/A   | N/A  | Gutter X Slope (%)          | N/A  |  |
| N/A                                     | Painted X Walk1?     | Yes   | N/A  | Painted X Walk2?            | N/A  |  |
|                                         | X Walk 1 Direction   | То Е  |      | X Walk 2 Direction          | N/A  |  |
| N/A                                     | X Walk 1 Width (in)  | 116.0 | N/A  | X Walk 2 Width (in)         | N/A  |  |
|                                         | X Walk 1 Slope (%)   | 3.3   |      | X Walk 2 Slope (%)          | N/A  |  |
|                                         | X Walk 1 X Slope (%) | 0.2   |      | X Walk 2 X Slope (%)        | N/A  |  |
| N/A                                     | Ramp inside XWalk1?  | Yes   | N/A  | Ramp inside XWalk2?         | N/A  |  |
|                                         | Road Slope (%)       | N/A   | N/A  | Clear Space?                | N/A  |  |
|                                         | Road X Slope (%)     | N/A   | N/A  | Clear Space to XWalk (in)   | N/A  |  |
| N/A                                     | Any Obstructions?    | N/A   | N/A  | Storm Grate/Utility Hazard? | N/A  |  |
|                                         | Obstruction Type     |       |      | Storm Grate/Utility Type    |      |  |
|                                         |                      | N/A   |      |                             | N/A  |  |
|                                         |                      |       | Yes  | Surface Condition? (G/P)    | Good |  |
|                                         |                      |       | N/A  | Curb Slope (%)              | 4.6  |  |
|                                         |                      |       |      |                             |      |  |