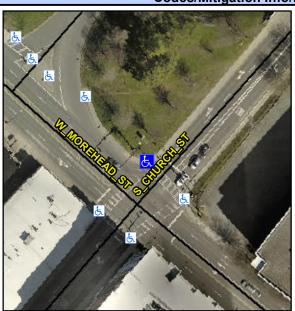

## **Access Compliance Report Public Rights-of-Way** (Curb Ramps)

Intersection ID: 12828 Main Street: W MOREHEAD ST Cross Street: S\_CHURCH\_ST Location: NE ADA ID: 598AB53F446C Ramp Type: PerpDiag Initial Pass/Fail: Fail **Overall Compliance: No** Severity Score: 13.75

## Field Measurements/Component Compliance

W MOREHEAD ST Street 1 Name Stop Condition-Street 2 Signal S CHURCH ST Street 2 Name Stop Condition-Street 1 Signal

Remove & Replace Curb Ramp With Two New Directional Ramps or Equivalent.