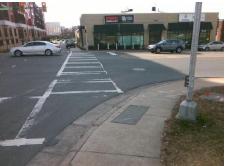

## Field Measurements/Component Compliance

W MOREHEAD ST Street 1 Name Stop Condition-Street 2 Signal S CHURCH ST Street 2 Name Stop Condition-Street 1 Signal

Remove & Replace Curb Ramp With Two New Directional Ramps or Equivalent.

N/A

Possible Solutions:

PROW/ADA:

Surveyor Notes: Not Found, R304.2.2, R304.5.3

Total Cost: 3200.00

| Compliance Description Date Compliance Description |                       |       |     |                             |       |
|----------------------------------------------------|-----------------------|-------|-----|-----------------------------|-------|
| Compliance Description                             |                       | Data  |     | oliance Description         | Data  |
| N/A                                                | Ramp Length (in)      | 62.0  | No  | Ramp Slope (%)              | 8.7   |
| Yes                                                | Ramp Width (in)       | 48.0  | No  | Ramp XSlope (%)             | 4.8   |
| N/A                                                | Flare Type LT         | N/A   | N/A | Flare Type RT               | N/A   |
| N/A                                                | Flare Slope LT (%)    | N/A   | N/A | Flare Slope RT (%)          | N/A   |
| N/A                                                | Flare Traversable LT? | N/A   | N/A | Flare Traversable RT?       | N/A   |
| N/A                                                | Landing Length (in)   | N/A   | N/A | DWS Provided?               | N/A   |
| N/A                                                | Landing Width (in)    | N/A   | N/A | DWS Contrast?               | N/A   |
| N/A                                                | Landing Slope (%)     | N/A   | N/A | DWS Length (in)             | N/A   |
| N/A                                                | Landing X Slope (%)   | N/A   | N/A | DWS Full Width?             | N/A   |
| N/A                                                | Landing Curb? (Y/N)   | N/A   | N/A | DWS Offset (in)             | N/A   |
| N/A                                                | Shared Landing?       | N/A   |     |                             |       |
| N/A                                                | Gutter Ponding?       | N/A   | N/A | Gutter Slope (%)            | N/A   |
| N/A                                                | Gutter Lip Ht (in)    | N/A   | N/A | Gutter X Slope (%)          | N/A   |
| N/A                                                | Painted X Walk1?      | Yes   | N/A | Painted X Walk2?            | Yes   |
|                                                    | X Walk 1 Direction    | To SW |     | X Walk 2 Direction          | To SE |
| N/A                                                | X Walk 1 Width (in)   | 100.0 | N/A | X Walk 2 Width (in)         | 100.0 |
|                                                    | X Walk 1 Slope (%)    | 2.0   |     | X Walk 2 Slope (%)          | 4.8   |
|                                                    | X Walk 1 X Slope (%)  | 6.2   |     | X Walk 2 X Slope (%)        | 1.6   |
| N/A                                                | Ramp inside XWalk1?   | Yes   | N/A | Ramp inside XWalk2?         | Yes   |
|                                                    | Road Slope (%)        | 3.9   | N/A | Clear Space?                | N/A   |
|                                                    | Road X Slope (%)      | 2.7   | N/A | Clear Space to XWalk (in)   | N/A   |
| N/A                                                | Any Obstructions?     | N/A   | N/A | Storm Grate/Utility Hazard? | N/A   |
|                                                    | Obstruction Type      |       |     | Storm Grate/Utility Type    |       |
|                                                    |                       | N/A   |     |                             | N/A   |
|                                                    | 11                    |       | Yes | Surface Condition? (G/P)    | Good  |