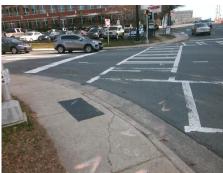

## Field Measurements/Component Compliance

W MOREHEAD ST Street 1 Name Stop Condition-Street 2 Signal S CHURCH ST Street 2 Name Stop Condition-Street 1 Signal

Remove & Replace Curb Ramp With Two New Directional Ramps or Equivalent.

N/A

Possible Solutions:

PROW/ADA:

Surveyor Notes: Not Found, R304.2.2, R304.5.3

Total Cost: 3200.00

| Compliance Description Date Compliance Description |                       |       |     |                             |       |
|----------------------------------------------------|-----------------------|-------|-----|-----------------------------|-------|
| Compliance Description                             |                       | Data  |     | oliance Description         | Data  |
| N/A                                                | Ramp Length (in)      | 62.0  | No  | Ramp Slope (%)              | 8.7   |
| Yes                                                | Ramp Width (in)       | 48.0  | No  | Ramp XSlope (%)             | 4.8   |
| N/A                                                | Flare Type LT         | N/A   | N/A | Flare Type RT               | N/A   |
| N/A                                                | Flare Slope LT (%)    | N/A   | N/A | Flare Slope RT (%)          | N/A   |
| N/A                                                | Flare Traversable LT? | N/A   | N/A | Flare Traversable RT?       | N/A   |
| N/A                                                | Landing Length (in)   | N/A   | N/A | DWS Provided?               | N/A   |
| N/A                                                | Landing Width (in)    | N/A   | N/A | DWS Contrast?               | N/A   |
| N/A                                                | Landing Slope (%)     | N/A   | N/A | DWS Length (in)             | N/A   |
| N/A                                                | Landing X Slope (%)   | N/A   | N/A | DWS Full Width?             | N/A   |
| N/A                                                | Landing Curb? (Y/N)   | N/A   | N/A | DWS Offset (in)             | N/A   |
| N/A                                                | Shared Landing?       | N/A   |     |                             |       |
| N/A                                                | Gutter Ponding?       | N/A   | N/A | Gutter Slope (%)            | N/A   |
| N/A                                                | Gutter Lip Ht (in)    | N/A   | N/A | Gutter X Slope (%)          | N/A   |
| N/A                                                | Painted X Walk1?      | Yes   | N/A | Painted X Walk2?            | Yes   |
|                                                    | X Walk 1 Direction    | To SW |     | X Walk 2 Direction          | To SE |
| N/A                                                | X Walk 1 Width (in)   | 100.0 | N/A | X Walk 2 Width (in)         | 100.0 |
|                                                    | X Walk 1 Slope (%)    | 2.0   |     | X Walk 2 Slope (%)          | 4.8   |
|                                                    | X Walk 1 X Slope (%)  | 6.2   |     | X Walk 2 X Slope (%)        | 1.6   |
| N/A                                                | Ramp inside XWalk1?   | Yes   | N/A | Ramp inside XWalk2?         | Yes   |
|                                                    | Road Slope (%)        | 3.9   | N/A | Clear Space?                | N/A   |
|                                                    | Road X Slope (%)      | 2.7   | N/A | Clear Space to XWalk (in)   | N/A   |
| N/A                                                | Any Obstructions?     | N/A   | N/A | Storm Grate/Utility Hazard? | N/A   |
|                                                    | Obstruction Type      |       |     | Storm Grate/Utility Type    |       |
|                                                    |                       | N/A   |     |                             | N/A   |
|                                                    | 11                    |       | Yes | Surface Condition? (G/P)    | Good  |