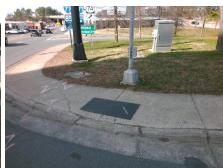

## Field Measurements/Component Compliance

W MOREHEAD ST Street 1 Name Stop Condition-Street 2 Signal S CHURCH ST Street 2 Name Stop Condition-Street 1 Signal

Remove & Replace Curb Ramp With Two New Directional Ramps or Equivalent.

N/A

Possible Solutions:

PROW/ADA:

Surveyor Notes: Not Found, R304.2.2, R304.5.3

Total Cost: 3200.00

| Compliance Description Date Compliance Description |                       |       |     |                             |       |
|----------------------------------------------------|-----------------------|-------|-----|-----------------------------|-------|
| Compliance Description                             |                       | Data  |     | oliance Description         | Data  |
| N/A                                                | Ramp Length (in)      | 62.0  | No  | Ramp Slope (%)              | 8.7   |
| Yes                                                | Ramp Width (in)       | 48.0  | No  | Ramp XSlope (%)             | 4.8   |
| N/A                                                | Flare Type LT         | N/A   | N/A | Flare Type RT               | N/A   |
| N/A                                                | Flare Slope LT (%)    | N/A   | N/A | Flare Slope RT (%)          | N/A   |
| N/A                                                | Flare Traversable LT? | N/A   | N/A | Flare Traversable RT?       | N/A   |
| N/A                                                | Landing Length (in)   | N/A   | N/A | DWS Provided?               | N/A   |
| N/A                                                | Landing Width (in)    | N/A   | N/A | DWS Contrast?               | N/A   |
| N/A                                                | Landing Slope (%)     | N/A   | N/A | DWS Length (in)             | N/A   |
| N/A                                                | Landing X Slope (%)   | N/A   | N/A | DWS Full Width?             | N/A   |
| N/A                                                | Landing Curb? (Y/N)   | N/A   | N/A | DWS Offset (in)             | N/A   |
| N/A                                                | Shared Landing?       | N/A   |     |                             |       |
| N/A                                                | Gutter Ponding?       | N/A   | N/A | Gutter Slope (%)            | N/A   |
| N/A                                                | Gutter Lip Ht (in)    | N/A   | N/A | Gutter X Slope (%)          | N/A   |
| N/A                                                | Painted X Walk1?      | Yes   | N/A | Painted X Walk2?            | Yes   |
|                                                    | X Walk 1 Direction    | To SW |     | X Walk 2 Direction          | To SE |
| N/A                                                | X Walk 1 Width (in)   | 100.0 | N/A | X Walk 2 Width (in)         | 100.0 |
|                                                    | X Walk 1 Slope (%)    | 2.0   |     | X Walk 2 Slope (%)          | 4.8   |
|                                                    | X Walk 1 X Slope (%)  | 6.2   |     | X Walk 2 X Slope (%)        | 1.6   |
| N/A                                                | Ramp inside XWalk1?   | Yes   | N/A | Ramp inside XWalk2?         | Yes   |
|                                                    | Road Slope (%)        | 3.9   | N/A | Clear Space?                | N/A   |
|                                                    | Road X Slope (%)      | 2.7   | N/A | Clear Space to XWalk (in)   | N/A   |
| N/A                                                | Any Obstructions?     | N/A   | N/A | Storm Grate/Utility Hazard? | N/A   |
|                                                    | Obstruction Type      |       |     | Storm Grate/Utility Type    |       |
|                                                    |                       | N/A   |     |                             | N/A   |
|                                                    | 11                    |       | Yes | Surface Condition? (G/P)    | Good  |