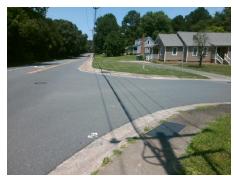

## **Field Measurements/Component Compliance**

Street 1 Name
Stop Condition-Street 2
Street 2 Name
Stop Condition-Street 1

WOODSHED CR StopSign ALEXANDER RD None Possible Solutions:

Remove & Replace Curb Ramp With Two New Directional Ramps or Equivalent.

Surveyor Notes:

N/A

PROW/ADA:

Not Found, R304.2.2, R304.5.3

Total Cost: \$ 3200.00

| Compliance Description |                       | Data  | Compliance Description |                             | Data  |
|------------------------|-----------------------|-------|------------------------|-----------------------------|-------|
| N/A                    | Ramp Length (in)      | 47.0  | No                     | Ramp Slope (%)              | 9.2   |
| Yes                    | Ramp Width (in)       | 48.0  | No                     | Ramp XSlope (%)             | 6.1   |
| N/A                    | Flare Type LT         | N/A   | N/A                    | Flare Type RT               | N/A   |
| N/A                    | Flare Slope LT (%)    | N/A   | N/A                    | Flare Slope RT (%)          | N/A   |
| N/A                    | Flare Traversable LT? | N/A   | N/A                    | Flare Traversable RT?       | N/A   |
| N/A                    | Landing Length (in)   | N/A   | N/A                    | DWS Provided?               | N/A   |
| N/A                    | Landing Width (in)    | N/A   | N/A                    | DWS Contrast?               | N/A   |
| N/A                    | Landing Slope (%)     | N/A   | N/A                    | DWS Length (in)             | N/A   |
| N/A                    | Landing X Slope (%)   | N/A   | N/A                    | DWS Full Width?             | N/A   |
| N/A                    | Landing Curb? (Y/N)   | N/A   | N/A                    | DWS Offset (in)             | N/A   |
| N/A                    | Shared Landing?       | N/A   |                        |                             |       |
| N/A                    | Gutter Ponding?       | N/A   | N/A                    | Gutter Slope (%)            | N/A   |
| N/A                    | Gutter Lip Ht (in)    | N/A   | N/A                    | Gutter X Slope (%)          | N/A   |
| N/A                    | Painted X Walk1?      | No    | N/A                    | Painted X Walk2?            | No    |
|                        | X Walk 1 Direction    | To NW |                        | X Walk 2 Direction          | To SW |
| N/A                    | X Walk 1 Width (in)   | N/A   | N/A                    | X Walk 2 Width (in)         | N/A   |
|                        | X Walk 1 Slope (%)    | 1.9   |                        | X Walk 2 Slope (%)          | 5.6   |
|                        | X Walk 1 X Slope (%)  | 4.3   |                        | X Walk 2 X Slope (%)        | 1.6   |
| N/A                    | Ramp inside XWalk1?   | N/A   | N/A                    | Ramp inside XWalk2?         | N/A   |
|                        | Road Slope (%)        | 5.3   | N/A                    | Clear Space?                | N/A   |
|                        | Road X Slope (%)      | 5.5   | N/A                    | Clear Space to XWalk (in)   | N/A   |
| N/A                    | Any Obstructions?     | N/A   | N/A                    | Storm Grate/Utility Hazard? | N/A   |