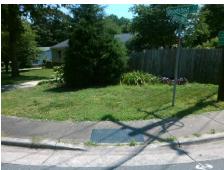

## **Field Measurements/Component Compliance**

Street 1 Name
Stop Condition-Street 2
Street 2 Name
Stop Condition-Street 1

WOODSHED CR StopSign ALEXANDER RD None Possible Solutions:

Remove & Replace Curb Ramp With Two New Directional Ramps or Equivalent.

Surveyor Notes:

N/A

PROW/ADA:

Not Found, R304.2.2, R304.5.3

Total Cost: \$ 3200.00

| Compliance Description |                       | Data  | Compliance Description |                             | Data  |
|------------------------|-----------------------|-------|------------------------|-----------------------------|-------|
| N/A                    | Ramp Length (in)      | 47.0  | No                     | Ramp Slope (%)              | 9.2   |
| Yes                    | Ramp Width (in)       | 48.0  | No                     | Ramp XSlope (%)             | 6.1   |
| N/A                    | Flare Type LT         | N/A   | N/A                    | Flare Type RT               | N/A   |
| N/A                    | Flare Slope LT (%)    | N/A   | N/A                    | Flare Slope RT (%)          | N/A   |
| N/A                    | Flare Traversable LT? | N/A   | N/A                    | Flare Traversable RT?       | N/A   |
| N/A                    | Landing Length (in)   | N/A   | N/A                    | DWS Provided?               | N/A   |
| N/A                    | Landing Width (in)    | N/A   | N/A                    | DWS Contrast?               | N/A   |
| N/A                    | Landing Slope (%)     | N/A   | N/A                    | DWS Length (in)             | N/A   |
| N/A                    | Landing X Slope (%)   | N/A   | N/A                    | DWS Full Width?             | N/A   |
| N/A                    | Landing Curb? (Y/N)   | N/A   | N/A                    | DWS Offset (in)             | N/A   |
| N/A                    | Shared Landing?       | N/A   |                        |                             |       |
| N/A                    | Gutter Ponding?       | N/A   | N/A                    | Gutter Slope (%)            | N/A   |
| N/A                    | Gutter Lip Ht (in)    | N/A   | N/A                    | Gutter X Slope (%)          | N/A   |
| N/A                    | Painted X Walk1?      | No    | N/A                    | Painted X Walk2?            | No    |
|                        | X Walk 1 Direction    | To NW |                        | X Walk 2 Direction          | To SW |
| N/A                    | X Walk 1 Width (in)   | N/A   | N/A                    | X Walk 2 Width (in)         | N/A   |
|                        | X Walk 1 Slope (%)    | 1.9   |                        | X Walk 2 Slope (%)          | 5.6   |
|                        | X Walk 1 X Slope (%)  | 4.3   |                        | X Walk 2 X Slope (%)        | 1.6   |
| N/A                    | Ramp inside XWalk1?   | N/A   | N/A                    | Ramp inside XWalk2?         | N/A   |
|                        | Road Slope (%)        | 5.3   | N/A                    | Clear Space?                | N/A   |
|                        | Road X Slope (%)      | 5.5   | N/A                    | Clear Space to XWalk (in)   | N/A   |
| N/A                    | Any Obstructions?     | N/A   | N/A                    | Storm Grate/Utility Hazard? | N/A   |