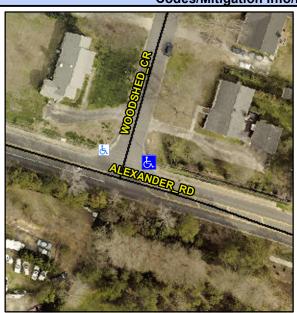

## Access Compliance Report Public Rights-of-Way (Curb Ramps)

Intersection ID: 23278Main Street:ALEXANDER\_RDCross Street:WOODSHED\_CRLocation:NEADA ID: 5994639F9C14Ramp Type:PerpDiagInitial Pass/Fail:FailOverall Compliance:NoSeverity Score:25