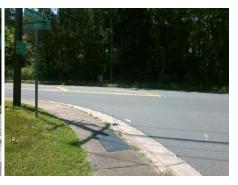

## **Field Measurements/Component Compliance**

Street 1 Name
Stop Condition-Street 2
Street 2 Name
Stop Condition-Street 1

WOODSHED CR StopSign ALEXANDER RD None Possible Solutions:

Remove & Replace Curb Ramp With Two New Directional Ramps or Equivalent.

Surveyor Notes:

N/A

PROW/ADA:

Not Found, R304.2.2, R304.5.3

Total Cost: \$ 3200.00

| Compliance Description |                       | Data  | Compliance Description |                             | Data  |
|------------------------|-----------------------|-------|------------------------|-----------------------------|-------|
| N/A                    | Ramp Length (in)      | 47.0  | No                     | Ramp Slope (%)              | 9.2   |
| Yes                    | Ramp Width (in)       | 48.0  | No                     | Ramp XSlope (%)             | 6.1   |
| N/A                    | Flare Type LT         | N/A   | N/A                    | Flare Type RT               | N/A   |
| N/A                    | Flare Slope LT (%)    | N/A   | N/A                    | Flare Slope RT (%)          | N/A   |
| N/A                    | Flare Traversable LT? | N/A   | N/A                    | Flare Traversable RT?       | N/A   |
| N/A                    | Landing Length (in)   | N/A   | N/A                    | DWS Provided?               | N/A   |
| N/A                    | Landing Width (in)    | N/A   | N/A                    | DWS Contrast?               | N/A   |
| N/A                    | Landing Slope (%)     | N/A   | N/A                    | DWS Length (in)             | N/A   |
| N/A                    | Landing X Slope (%)   | N/A   | N/A                    | DWS Full Width?             | N/A   |
| N/A                    | Landing Curb? (Y/N)   | N/A   | N/A                    | DWS Offset (in)             | N/A   |
| N/A                    | Shared Landing?       | N/A   |                        |                             |       |
| N/A                    | Gutter Ponding?       | N/A   | N/A                    | Gutter Slope (%)            | N/A   |
| N/A                    | Gutter Lip Ht (in)    | N/A   | N/A                    | Gutter X Slope (%)          | N/A   |
| N/A                    | Painted X Walk1?      | No    | N/A                    | Painted X Walk2?            | No    |
|                        | X Walk 1 Direction    | To NW |                        | X Walk 2 Direction          | To SW |
| N/A                    | X Walk 1 Width (in)   | N/A   | N/A                    | X Walk 2 Width (in)         | N/A   |
|                        | X Walk 1 Slope (%)    | 1.9   |                        | X Walk 2 Slope (%)          | 5.6   |
|                        | X Walk 1 X Slope (%)  | 4.3   |                        | X Walk 2 X Slope (%)        | 1.6   |
| N/A                    | Ramp inside XWalk1?   | N/A   | N/A                    | Ramp inside XWalk2?         | N/A   |
|                        | Road Slope (%)        | 5.3   | N/A                    | Clear Space?                | N/A   |
|                        | Road X Slope (%)      | 5.5   | N/A                    | Clear Space to XWalk (in)   | N/A   |
| N/A                    | Any Obstructions?     | N/A   | N/A                    | Storm Grate/Utility Hazard? | N/A   |