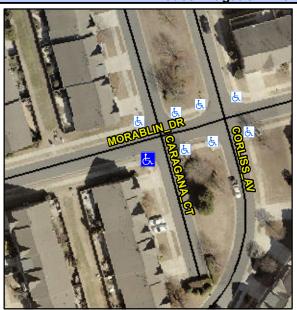

## Access Compliance Report Public Rights-of-Way (Curb Ramps)

Intersection ID: N/AMain Street:MORABLIN\_DRCross Street:CARAGANA\_CTLocation:SWADA ID: 59963AA0D15BRamp Type:PerpDiagInitial Pass/Fail:FailOverall Compliance:NoSeverity Score:33.75

## Field Measurements/Component Compliance

Street 1 Name
Stop Condition-Street 2
Street 2 Name
Stop Condition-Street 1

CARAGANA CT StopSign MORABLIN DR None Possible Solutions:

Remove & Replace Curb Ramp With Two New Directional Ramps or Equivalent.