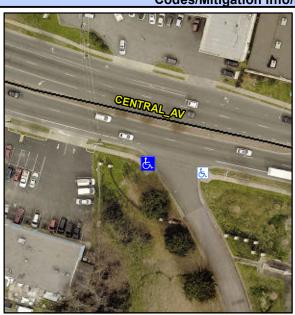

## **Access Compliance Report Public Rights-of-Way** (Curb Ramps)

Intersection ID: 10015564 Main Street: CENTRAL AV Cross Street: N/A SW Location: Initial Pass/Fail: Fail **Overall Compliance: No Severity Score:** 0 ADA ID: 599733E2A7D2 Ramp Type: Combination2Diag

## Field Measurements/Component Compliance

Street 1 Name None Stop Condition-Street 1 **ENTRANCE** Street 2 Name None Stop Condition-Street 2 **CENTRAL AV**  Possible Solutions: Remove & Replace Curb Ramp With Two New Directional Ramps or Equivalent. Surveyor Notes: **MEDIAN ACROSS CENTRAL AV** PROW/ADA: Not Found, R304.5.1, R304.5.3, R304.3.2