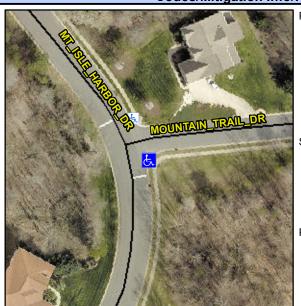

## Access Compliance Report Public Rights-of-Way (Curb Ramps)

Intersection ID: 3809Main Street:MOUNTAIN\_TRAIL\_DRCross Street:MT\_ISLE\_HARBOR\_DRLocation:SEADA ID: 5998CB515FB9Ramp Type:PerpInitial Pass/Fail:FailOverall Compliance:NoSeverity Score:10