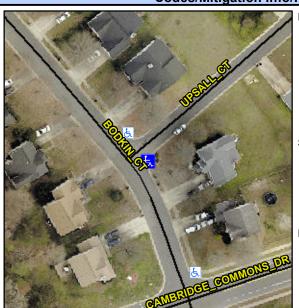

## Access Compliance Report Public Rights-of-Way (Curb Ramps)

Intersection ID: 9379 Main Street: BODKIN\_CT Cross Street: UPSALL\_CT Location: E

ADA ID: 599A34E6C712 Ramp Type: Perp Initial Pass/Fail: Fail Overall Compliance: No Severity Score: 21.25

## Field Measurements/Component Compliance

| Street 1 Name           | UPSALL CT |
|-------------------------|-----------|
| Stop Condition-Street 2 | StopSign  |
| Street 2 Name           | N/A       |
| Stop Condition-Street 1 | N/A       |