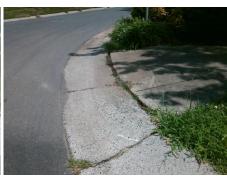

| Possible Solutions:           | 9 |
|-------------------------------|---|
| Remove & Replace Entire Ramp. |   |
|                               | N |
|                               | N |
|                               | 1 |
|                               | ı |
|                               | 1 |
| Surveyor Notes:               | N |
| N/A                           | N |
|                               | 1 |
|                               | N |
|                               | N |
| PROW/ADA:                     | N |
| Not Found, R304.5.1, R304.2.2 | N |
|                               | N |
|                               |   |
|                               | N |
|                               |   |

| otal Cost: | \$<br>1850.00 |
|------------|---------------|

| Field Measurements/Component Compliance |                       |       |       |        |                         |      |  |
|-----------------------------------------|-----------------------|-------|-------|--------|-------------------------|------|--|
| Compl                                   | iance Description     | Data  | Compl | liance | Description             | Data |  |
| N/A                                     | Ramp Length (in)      | 49.5  | No    | Ramp   | Slope (%)               | 9.8  |  |
| No                                      | Ramp Width (in)       | 42.0  | Yes   | Ramp   | XSlope (%)              | 1.3  |  |
| N/A                                     | Flare Type LT         | N/A   | N/A   | Flare  | Type RT                 | N/A  |  |
| N/A                                     | Flare Slope LT (%)    | N/A   | N/A   | Flare  | Slope RT (%)            | N/A  |  |
| N/A                                     | Flare Traversable LT? | N/A   | N/A   | Flare  | Traversable RT?         | N/A  |  |
| N/A                                     | Landing Length (in)   | N/A   | N/A   | DWS    | Provided?               | N/A  |  |
| N/A                                     | Landing Width (in)    | N/A   | N/A   | DWS    | Contrast?               | N/A  |  |
| N/A                                     | Landing Slope (%)     | N/A   | N/A   | DWS    | Length (in)             | N/A  |  |
| N/A                                     | Landing X Slope (%)   | N/A   | N/A   | DWS    | Full Width?             | N/A  |  |
| N/A                                     | Landing Curb? (Y/N)   | N/A   | N/A   | DWS    | Offset (in)             | N/A  |  |
| N/A                                     | Shared Landing?       | N/A   |       |        |                         |      |  |
| N/A                                     | Gutter Ponding?       | N/A   | N/A   | Gutte  | r Slope (%)             | N/A  |  |
| N/A                                     | Gutter Lip Ht (in)    | N/A   | N/A   | Gutte  | r X Slope (%)           | N/A  |  |
| N/A                                     | Painted X Walk1?      | No    | N/A   | Paint  | ed X Walk2?             | N/A  |  |
|                                         | X Walk 1 Direction    | To NW |       | X Wa   | lk 2 Direction          | N/A  |  |
| N/A                                     | X Walk 1 Width (in)   | N/A   | N/A   | X Wa   | lk 2 Width (in)         | N/A  |  |
|                                         | X Walk 1 Slope (%)    | 0.6   |       | X Wa   | lk 2 Slope (%)          | N/A  |  |
|                                         | X Walk 1 X Slope (%)  | 0.4   |       | X Wa   | lk 2 X Slope (%)        | N/A  |  |
| N/A                                     | Ramp inside XWalk1?   | N/A   | N/A   | Ramp   | inside XWalk2?          | N/A  |  |
|                                         | Road Slope (%)        | N/A   | N/A   | Clear  | Space?                  | N/A  |  |
|                                         | Road X Slope (%)      | N/A   | N/A   | Clear  | Space to XWalk (in)     | N/A  |  |
| N/A                                     | Any Obstructions?     | N/A   | N/A   | Storm  | n Grate/Utility Hazard? | N/A  |  |
|                                         | Obstruction Type      |       |       | Storm  | Grate/Utility Type      |      |  |
|                                         |                       | N/A   |       |        |                         | N/A  |  |
|                                         |                       |       | Yes   | Surfa  | ce Condition? (G/P)     | Good |  |