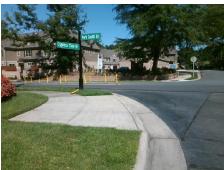

## **Access Compliance Report Public Rights-of-Way** (Curb Ramps)

Intersection ID: 21295 Main Street: PARK SOUTH DR Cross Street: CYPRESS CLUB DR Location: **ADA ID: 59A705FCF3D8** Ramp Type: PerpDiag Initial Pass/Fail: Fail **Overall Compliance: No Severity Score:** 22.5

## Field Measurements/Component Compliance

Street 1 Name Stop Condition-Street 2 Street 2 Name Stop Condition-Street 1 **CYPRESS CLUB DR** StopSign PARK SOUTH DR None

Remove & Replace Curb Ramp With Two New Directional Ramps or Equivalent.