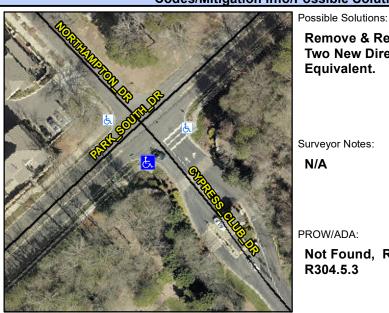

## **Access Compliance Report Public Rights-of-Way** (Curb Ramps)

Intersection ID: 21295 Main Street: PARK SOUTH DR Cross Street: CYPRESS CLUB DR Location: **ADA ID: 59A705FCF3D8** Ramp Type: PerpDiag Initial Pass/Fail: Fail **Overall Compliance: No Severity Score:** 22.5

## Field Measurements/Component Compliance

Street 1 Name Stop Condition-Street 2 Street 2 Name Stop Condition-Street 1 **CYPRESS CLUB DR** StopSign PARK SOUTH DR None

Remove & Replace Curb Ramp With Two New Directional Ramps or Equivalent.