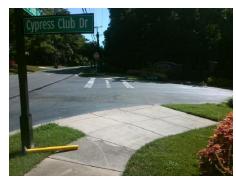

## **Access Compliance Report Public Rights-of-Way** (Curb Ramps)

Intersection ID: 21295 Main Street: PARK SOUTH DR Cross Street: CYPRESS CLUB DR Location: **ADA ID: 59A705FCF3D8** Ramp Type: PerpDiag Initial Pass/Fail: Fail **Overall Compliance: No Severity Score:** 22.5

## Field Measurements/Component Compliance

Street 1 Name Stop Condition-Street 2 Street 2 Name Stop Condition-Street 1 **CYPRESS CLUB DR** StopSign PARK SOUTH DR None

Remove & Replace Curb Ramp With Two New Directional Ramps or Equivalent.