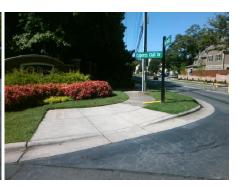

## **Access Compliance Report Public Rights-of-Way** (Curb Ramps)

Intersection ID: 21295 Main Street: PARK SOUTH DR Cross Street: CYPRESS CLUB DR Location: **ADA ID: 59A705FCF3D8** Ramp Type: PerpDiag Initial Pass/Fail: Fail **Overall Compliance: No Severity Score:** 22.5

## Field Measurements/Component Compliance

Street 1 Name Stop Condition-Street 2 Street 2 Name Stop Condition-Street 1 **CYPRESS CLUB DR** StopSign PARK SOUTH DR None

Remove & Replace Curb Ramp With Two New Directional Ramps or Equivalent.