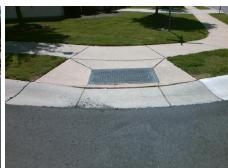

Total Cost: 1850.00

| Field Measurements/Component Compliance |                       |      |      |                             |      |
|-----------------------------------------|-----------------------|------|------|-----------------------------|------|
| Compliance Description                  |                       | Data | Comp | liance Description          | Data |
| N/A                                     | Ramp Length (in)      | 46.0 | Yes  | Ramp Slope (%)              | 8.0  |
| Yes                                     | Ramp Width (in)       | 48.0 | No   | Ramp XSlope (%)             | 4.0  |
| N/A                                     | Flare Type LT         | N/A  | N/A  | Flare Type RT               | N/A  |
| N/A                                     | Flare Slope LT (%)    | N/A  | N/A  | Flare Slope RT (%)          | N/A  |
| N/A                                     | Flare Traversable LT? | N/A  | N/A  | Flare Traversable RT?       | N/A  |
| N/A                                     | Landing Length (in)   | N/A  | N/A  | DWS Provided?               | N/A  |
| N/A                                     | Landing Width (in)    | N/A  | N/A  | DWS Contrast?               | N/A  |
| N/A                                     | Landing Slope (%)     | N/A  | N/A  | DWS Length (in)             | N/A  |
| N/A                                     | Landing X Slope (%)   | N/A  | N/A  | DWS Full Width?             | N/A  |
| N/A                                     | Landing Curb? (Y/N)   | N/A  | N/A  | DWS Offset (in)             | N/A  |
| N/A                                     | Shared Landing?       | N/A  |      |                             |      |
| N/A                                     | Gutter Ponding?       | N/A  | N/A  | Gutter Slope (%)            | N/A  |
| N/A                                     | Gutter Lip Ht (in)    | N/A  | N/A  | Gutter X Slope (%)          | N/A  |
| N/A                                     | Painted X Walk1?      | No   | N/A  | Painted X Walk2?            | N/A  |
|                                         | X Walk 1 Direction    | To N |      | X Walk 2 Direction          | N/A  |
| N/A                                     | X Walk 1 Width (in)   | N/A  | N/A  | X Walk 2 Width (in)         | N/A  |
|                                         | X Walk 1 Slope (%)    | 1.1  |      | X Walk 2 Slope (%)          | N/A  |
|                                         | X Walk 1 X Slope (%)  | 2.9  |      | X Walk 2 X Slope (%)        | N/A  |
| N/A                                     | Ramp inside XWalk1?   | N/A  | N/A  | Ramp inside XWalk2?         | N/A  |
|                                         | Road Slope (%)        | N/A  | N/A  | Clear Space?                | N/A  |
|                                         | Road X Slope (%)      | N/A  | N/A  | Clear Space to XWalk (in)   | N/A  |
| N/A                                     | Any Obstructions?     | N/A  | N/A  | Storm Grate/Utility Hazard? | N/A  |
|                                         | Obstruction Type      |      |      | Storm Grate/Utility Type    |      |
|                                         |                       | N/A  |      |                             | N/A  |
|                                         |                       |      | Yes  | Surface Condition? (G/P)    | Good |
|                                         |                       |      |      |                             |      |