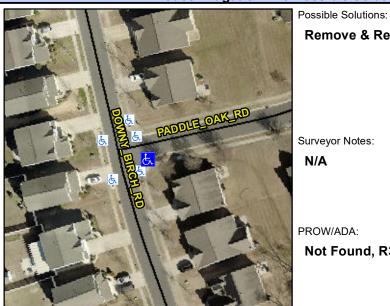

## **Access Compliance Report Public Rights-of-Way** (Curb Ramps)

Intersection ID: 50609 Main Street: DOWNY BIRCH RD Cross Street: PADDLE\_OAK\_RD Location: SE ADA ID: 59A9FE7C7CAC Ramp Type: Perp Initial Pass/Fail: Fail **Overall Compliance: No Severity Score:** 1.25

**Codes/Mitigation Info/Possible Solution** 

PADDLE OAK RD Street 1 Name Stop Condition-Street 2 StopSign Street 2 Name N/A Stop Condition-Street 1 N/A

Remove & Replace Entire Ramp. Surveyor Notes: N/A PROW/ADA: Not Found, R304.5.3