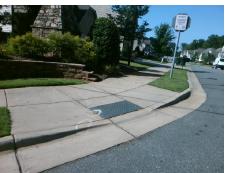

Surveyor Notes:

LT RP < 5%

PROW/ADA:

R304.3.2

Total Cost: \$ 1600.00

| Compliance Description Data |                      |       | Compliance Description Data |                             | Data |
|-----------------------------|----------------------|-------|-----------------------------|-----------------------------|------|
| N/A                         | Ramp Length LT (in)  | 48.0  | N/A                         | Ramp Length RT (in)         | 61.5 |
| Yes                         | Ramp Width LT (in)   | 58.0  | Yes                         | Ramp Width RT (in)          | 54.5 |
| Yes                         | Ramp Slope LT (%)    | 0.1   | No                          | Ramp Slope RT (%)           | 8.6  |
| Yes                         | Ramp XSlope LT (%)   | 1.9   | Yes                         | Ramp XSlope RT (%)          | 1.5  |
| N/A                         | Landing Length (in)  | N/A   | N/A                         | DWS Provided?               | N/A  |
| N/A                         | Landing Width (in)   | N/A   | N/A                         | DWS Contrast?               | N/A  |
| N/A                         | Landing Slope (%)    | N/A   | N/A                         | DWS Length (in)             | N/A  |
| N/A                         | Landing X Slope (%)  | N/A   | N/A                         | DWS Full Width?             | N/A  |
| N/A                         | Landing Curb? (Y/N)  | N/A   | N/A                         | DWS Offset (in)             | N/A  |
| N/A                         | Shared Landing?      | N/A   |                             |                             |      |
| N/A                         | Gutter Ponding?      | N/A   | N/A                         | Gutter Slope (%)            | N/A  |
| N/A                         | Gutter Lip Ht (in)   | N/A   | N/A                         | Gutter X Slope (%)          | N/A  |
| N/A                         | Painted X Walk1?     | No    | N/A                         | Painted X Walk2?            | N/A  |
|                             | X Walk 1 Direction   | To NW |                             | X Walk 2 Direction          | N/A  |
| N/A                         | X Walk 1 Width (in)  | N/A   | N/A                         | X Walk 2 Width (in)         | N/A  |
|                             | X Walk 1 Slope (%)   | 2.9   |                             | X Walk 2 Slope (%)          | N/A  |
|                             | X Walk 1 X Slope (%) | 0.9   |                             | X Walk 2 X Slope (%)        | N/A  |
| N/A                         | Ramp inside XWalk1?  | N/A   | N/A                         | Ramp inside XWalk2?         | N/A  |
|                             | Road Slope (%)       | N/A   | N/A                         | Clear Space?                | N/A  |
|                             | Road X Slope (%)     | N/A   | N/A                         | Clear Space to XWalk (in)   | N/A  |
| N/A                         | Any Obstructions?    | N/A   | N/A                         | Storm Grate/Utility Hazard? | N/A  |
|                             | Obstruction Type     |       |                             | Storm Grate/Utility Type    |      |
|                             |                      | N/A   |                             |                             | N/A  |
|                             |                      |       | Yes                         | Surface Condition? (G/P)    | Good |
|                             |                      |       | N/A                         | Curb Slope (%)              | N/A  |
|                             |                      |       |                             |                             |      |