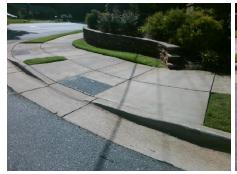

Surveyor Notes:

LT RP < 5%

PROW/ADA:

R304.3.2

Total Cost: \$ 1600.00

| Compliance Description Data |                      |       | Compliance Description Data |                             | Data |
|-----------------------------|----------------------|-------|-----------------------------|-----------------------------|------|
| N/A                         | Ramp Length LT (in)  | 48.0  | N/A                         | Ramp Length RT (in)         | 61.5 |
| Yes                         | Ramp Width LT (in)   | 58.0  | Yes                         | Ramp Width RT (in)          | 54.5 |
| Yes                         | Ramp Slope LT (%)    | 0.1   | No                          | Ramp Slope RT (%)           | 8.6  |
| Yes                         | Ramp XSlope LT (%)   | 1.9   | Yes                         | Ramp XSlope RT (%)          | 1.5  |
| N/A                         | Landing Length (in)  | N/A   | N/A                         | DWS Provided?               | N/A  |
| N/A                         | Landing Width (in)   | N/A   | N/A                         | DWS Contrast?               | N/A  |
| N/A                         | Landing Slope (%)    | N/A   | N/A                         | DWS Length (in)             | N/A  |
| N/A                         | Landing X Slope (%)  | N/A   | N/A                         | DWS Full Width?             | N/A  |
| N/A                         | Landing Curb? (Y/N)  | N/A   | N/A                         | DWS Offset (in)             | N/A  |
| N/A                         | Shared Landing?      | N/A   |                             |                             |      |
| N/A                         | Gutter Ponding?      | N/A   | N/A                         | Gutter Slope (%)            | N/A  |
| N/A                         | Gutter Lip Ht (in)   | N/A   | N/A                         | Gutter X Slope (%)          | N/A  |
| N/A                         | Painted X Walk1?     | No    | N/A                         | Painted X Walk2?            | N/A  |
|                             | X Walk 1 Direction   | To NW |                             | X Walk 2 Direction          | N/A  |
| N/A                         | X Walk 1 Width (in)  | N/A   | N/A                         | X Walk 2 Width (in)         | N/A  |
|                             | X Walk 1 Slope (%)   | 2.9   |                             | X Walk 2 Slope (%)          | N/A  |
|                             | X Walk 1 X Slope (%) | 0.9   |                             | X Walk 2 X Slope (%)        | N/A  |
| N/A                         | Ramp inside XWalk1?  | N/A   | N/A                         | Ramp inside XWalk2?         | N/A  |
|                             | Road Slope (%)       | N/A   | N/A                         | Clear Space?                | N/A  |
|                             | Road X Slope (%)     | N/A   | N/A                         | Clear Space to XWalk (in)   | N/A  |
| N/A                         | Any Obstructions?    | N/A   | N/A                         | Storm Grate/Utility Hazard? | N/A  |
|                             | Obstruction Type     |       |                             | Storm Grate/Utility Type    |      |
|                             |                      | N/A   |                             |                             | N/A  |
|                             |                      |       | Yes                         | Surface Condition? (G/P)    | Good |
|                             |                      |       | N/A                         | Curb Slope (%)              | N/A  |
|                             |                      |       |                             |                             |      |