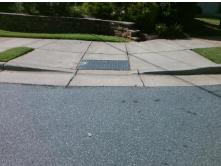

Surveyor Notes:

LT RP < 5%

PROW/ADA:

R304.3.2

Total Cost: \$ 1600.00

| Compliance Description Data |                      |       | Compliance Description Data |                             | Data |
|-----------------------------|----------------------|-------|-----------------------------|-----------------------------|------|
| N/A                         | Ramp Length LT (in)  | 48.0  | N/A                         | Ramp Length RT (in)         | 61.5 |
| Yes                         | Ramp Width LT (in)   | 58.0  | Yes                         | Ramp Width RT (in)          | 54.5 |
| Yes                         | Ramp Slope LT (%)    | 0.1   | No                          | Ramp Slope RT (%)           | 8.6  |
| Yes                         | Ramp XSlope LT (%)   | 1.9   | Yes                         | Ramp XSlope RT (%)          | 1.5  |
| N/A                         | Landing Length (in)  | N/A   | N/A                         | DWS Provided?               | N/A  |
| N/A                         | Landing Width (in)   | N/A   | N/A                         | DWS Contrast?               | N/A  |
| N/A                         | Landing Slope (%)    | N/A   | N/A                         | DWS Length (in)             | N/A  |
| N/A                         | Landing X Slope (%)  | N/A   | N/A                         | DWS Full Width?             | N/A  |
| N/A                         | Landing Curb? (Y/N)  | N/A   | N/A                         | DWS Offset (in)             | N/A  |
| N/A                         | Shared Landing?      | N/A   |                             |                             |      |
| N/A                         | Gutter Ponding?      | N/A   | N/A                         | Gutter Slope (%)            | N/A  |
| N/A                         | Gutter Lip Ht (in)   | N/A   | N/A                         | Gutter X Slope (%)          | N/A  |
| N/A                         | Painted X Walk1?     | No    | N/A                         | Painted X Walk2?            | N/A  |
|                             | X Walk 1 Direction   | To NW |                             | X Walk 2 Direction          | N/A  |
| N/A                         | X Walk 1 Width (in)  | N/A   | N/A                         | X Walk 2 Width (in)         | N/A  |
|                             | X Walk 1 Slope (%)   | 2.9   |                             | X Walk 2 Slope (%)          | N/A  |
|                             | X Walk 1 X Slope (%) | 0.9   |                             | X Walk 2 X Slope (%)        | N/A  |
| N/A                         | Ramp inside XWalk1?  | N/A   | N/A                         | Ramp inside XWalk2?         | N/A  |
|                             | Road Slope (%)       | N/A   | N/A                         | Clear Space?                | N/A  |
|                             | Road X Slope (%)     | N/A   | N/A                         | Clear Space to XWalk (in)   | N/A  |
| N/A                         | Any Obstructions?    | N/A   | N/A                         | Storm Grate/Utility Hazard? | N/A  |
|                             | Obstruction Type     |       |                             | Storm Grate/Utility Type    |      |
|                             |                      | N/A   |                             |                             | N/A  |
|                             |                      |       | Yes                         | Surface Condition? (G/P)    | Good |
|                             |                      |       | N/A                         | Curb Slope (%)              | N/A  |
|                             |                      |       |                             |                             |      |