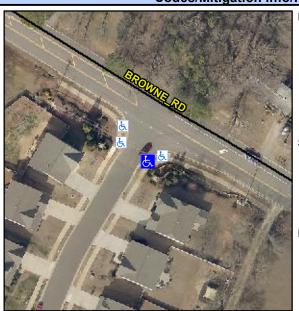

## Access Compliance Report Public Rights-of-Way (Curb Ramps)

Intersection ID: 51668 Main Street: BROWNE\_RD Cross Street: SWEETBRIAR\_RIDGE\_DR Location: S

ADA ID: 59AB9C718CED Ramp Type: Para Initial Pass/Fail: Fail Overall Compliance: No Severity Score: 12.5

## Field Measurements/Component Compliance

Street 1 Name
SWEETBRIAR RIDGE DR
Stop Condition-Street 1
StopSign
Street 2 Name
N/A
Stop Condition-Street 2
N/A

Possible Solutions:

Remove & Replace Entire Ramp.