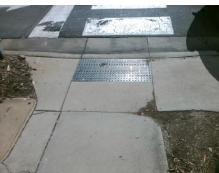

|     | 7 5 |   |  |
|-----|-----|---|--|
| 1   |     |   |  |
|     |     | 1 |  |
| - ) |     |   |  |

Total Cost:

1850.00

| Field Measurements/Component Compliance |                       |       |      |        |                       |      |
|-----------------------------------------|-----------------------|-------|------|--------|-----------------------|------|
| Comp                                    | iance Description     | Data  | Comp | liance | Description           | Data |
| N/A                                     | Ramp Length (in)      | 78.0  | No   | Ramp   | Slope (%)             | 8.9  |
| No                                      | Ramp Width (in)       | 47.5  | No   | Ramp   | XSlope (%)            | 4.1  |
| N/A                                     | Flare Type LT         | N/A   | N/A  | Flare  | Type RT               | N/A  |
| N/A                                     | Flare Slope LT (%)    | N/A   | N/A  | Flare  | Slope RT (%)          | N/A  |
| N/A                                     | Flare Traversable LT? | N/A   | N/A  | Flare  | Traversable RT?       | N/A  |
| N/A                                     | Landing Length (in)   | N/A   | N/A  | DWS    | Provided?             | N/A  |
| N/A                                     | Landing Width (in)    | N/A   | N/A  | DWS    | Contrast?             | N/A  |
| N/A                                     | Landing Slope (%)     | N/A   | N/A  | DWS    | Length (in)           | N/A  |
| N/A                                     | Landing X Slope (%)   | N/A   | N/A  | DWS    | Full Width?           | N/A  |
| N/A                                     | Landing Curb? (Y/N)   | N/A   | N/A  | DWS    | Offset (in)           | N/A  |
| N/A                                     | Shared Landing?       | N/A   |      |        |                       |      |
| N/A                                     | Gutter Ponding?       | N/A   | N/A  | Gutte  | r Slope (%)           | N/A  |
| N/A                                     | Gutter Lip Ht (in)    | N/A   | N/A  | Gutte  | r X Slope (%)         | N/A  |
| N/A                                     | Painted X Walk1?      | Yes   | N/A  | Paint  | ed X Walk2?           | N/A  |
|                                         | X Walk 1 Direction    | To SW |      | X Wa   | lk 2 Direction        | N/A  |
| N/A                                     | X Walk 1 Width (in)   | 74.0  | N/A  | X Wa   | lk 2 Width (in)       | N/A  |
|                                         | X Walk 1 Slope (%)    | 11.5  |      | X Wa   | lk 2 Slope (%)        | N/A  |
|                                         | X Walk 1 X Slope (%)  | 2.0   |      | X Wa   | lk 2 X Slope (%)      | N/A  |
| N/A                                     | Ramp inside XWalk1?   | Yes   | N/A  | Ramp   | inside XWalk2?        | N/A  |
|                                         | Road Slope (%)        | N/A   | N/A  | Clear  | Space?                | N/A  |
|                                         | Road X Slope (%)      | N/A   | N/A  | Clear  | Space to XWalk (in)   | N/A  |
| N/A                                     | Any Obstructions?     | N/A   | N/A  | Storm  | Grate/Utility Hazard? | N/A  |
|                                         | Obstruction Type      |       |      | Storm  | Grate/Utility Type    |      |
|                                         |                       | N/A   |      |        |                       | N/A  |
|                                         |                       |       | Yes  | Surfa  | ce Condition? (G/P)   | Good |