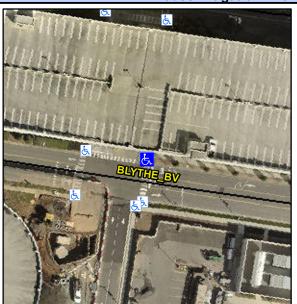

## **Access Compliance Report Public Rights-of-Way** (Curb Ramps)

Intersection ID: N/A Main Street: BLYTHNE\_BV Cross Street: N/A Location: NE **Severity Score: Overall Compliance: No** ADA ID: 59AEF6421D57 Ramp Type: Perp Initial Pass/Fail: Fail 22.5

Codes/Mitigation Info/Possible Solution

| Street 1 Name           | BLYTHE BV |
|-------------------------|-----------|
| Stop Condition-Street 2 | StopSign  |
| Street 2 Name           | N/A       |
| Stop Condition-Street 1 | N/A       |