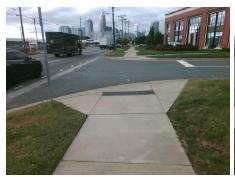

## **Access Compliance Report Public Rights-of-Way** (Curb Ramps)

Intersection ID: N/A Main Street: GRAHAM\_ST Cross Street: N/A Location: NW ADA ID: 59AF16FB3227 **Overall Compliance: No** Ramp Type: Directional1 Initial Pass/Fail: Fail **Severity Score:** 1.25

Total Cost: 1600.00

| Field Measurements/Component Compliance |                       |      |                        |                             |      |  |
|-----------------------------------------|-----------------------|------|------------------------|-----------------------------|------|--|
| Compliance Description                  |                       | Data | Compliance Description |                             | Data |  |
| N/A                                     | Ramp Length (in)      | 96.0 | N/A                    | Grade Break?                | N/A  |  |
| Yes                                     | Ramp Width (in)       | 72.0 | N/A                    | Grade Break Slope (%)       | 0.0  |  |
| Yes                                     | Ramp Slope (%)        | 3.4  | N/A                    | Grade Break XSlope (%)      | 0.0  |  |
| No                                      | Ramp XSlope (%)       | 4.7  |                        |                             |      |  |
| N/A                                     | Flare Type LT         | N/A  | N/A                    | Flare Type RT               | N/A  |  |
| N/A                                     | Flare Slope LT (%)    | N/A  | N/A                    | Flare Slope RT (%)          | 0.0  |  |
| N/A                                     | Flare Traversable LT? | N/A  | N/A                    | Flare Traversable RT?       | N/A  |  |
| N/A                                     | Landing Length (in)   | 0.0  | N/A                    | DWS Provided?               | N/A  |  |
| N/A                                     | Landing Width (in)    | 0.0  | N/A                    | DWS Contrast?               | N/A  |  |
| N/A                                     | Landing Slope (%)     | 0.0  | N/A                    | DWS Length (in)             | N/A  |  |
| N/A                                     | Landing X Slope (%)   | 0.0  | N/A                    | DWS Full Width?             | N/A  |  |
| N/A                                     | Landing Curb? (Y/N)   | N/A  | N/A                    | DWS Offset LT (in)          | N/A  |  |
| N/A                                     | Shared Landing?       | N/A  | N/A                    | DWS Offset RT (in)          | N/A  |  |
| N/A                                     | Gutter Ponding?       | 0.0  | N/A                    | Gutter Slope (%)            | N/A  |  |
| N/A                                     | Gutter Lip Ht (in)    | 0.0  | N/A                    | Gutter X Slope (%)          | N/A  |  |
| N/A                                     | Painted X Walk1?      | No   |                        | Road Slope (%)              | 2.0  |  |
|                                         | X Walk 1 Direction    | To S |                        | Road X Slope (%)            | 2.4  |  |
|                                         | X Walk 1 Width (in)   | N/A  |                        | Clear Space?                | N/A  |  |
|                                         | X Walk 1 Slope (%)    | 2.0  | N/A                    | Clear Space to XWalk (in)   | N/A  |  |
|                                         | X Walk 1 X Slope (%)  | 2.4  | N/A                    | Storm Grate/Utility Hazard? | N/A  |  |
| N/A                                     | Ramp inside XWalk1?   | N/A  |                        | Storm Grate/Utility Type    |      |  |
| N/A                                     | Any Obstructions?     | N/A  |                        |                             | N/A  |  |
|                                         | Obstruction Type      |      | Yes                    | Surface Condition? (G/P)    | Good |  |
|                                         |                       | N/A  | N/A                    | Curb Slope (%)              | 7.6  |  |
|                                         |                       |      |                        |                             |      |  |