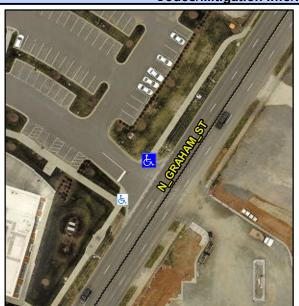

## **Access Compliance Report Public Rights-of-Way** (Curb Ramps)

Intersection ID: N/A Main Street: GRAHAM\_ST Cross Street: N/A Location: NW ADA ID: 59AF16FB3227 **Overall Compliance: No** Ramp Type: Directional1 Initial Pass/Fail: Fail **Severity Score:** 1.25