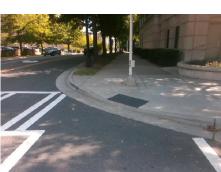

## Field Measurements/Component Compliance

S DAVIDSON ST Street 1 Name Stop Condition-Street 2 Signal **E TRADE ST** Street 2 Name Stop Condition-Street 1 Signal Possible Solutions: Remove & Replace Curb Ramp With Two New Directional Ramps or Equivalent. Surveyor Notes: N/A PROW/ADA:

Not Found, R304.5.3

Total Cost:

3200.00

Compliance Description Data Compliance Description Data Yes N/A Ramp Length (in) 46.0 Ramp Slope (%) 7.9 No Ramp XSlope (%) Yes Ramp Width (in) 48.0 5.1 N/A N/A Flare Type LT N/A Flare Type RT N/A N/A N/A N/A Flare Slope RT (%) N/A Flare Slope LT (%) N/A Flare Traversable LT? N/A N/A Flare Traversable RT? N/A N/A N/A N/A **DWS Provided?** N/A Landing Length (in) N/A Landing Width (in) N/A N/A **DWS Contrast?** N/A N/A N/A N/A Landing Slope (%) DWS Length (in) N/A N/A Landing X Slope (%) N/A N/A DWS Full Width? N/A N/A Landing Curb? (Y/N) N/A N/A DWS Offset (in) N/A N/A N/A Shared Landing? N/A **Gutter Ponding?** N/A N/A Gutter Slope (%) N/A N/A Gutter Lip Ht (in) N/A N/A Gutter X Slope (%) N/A N/A Painted X Walk1? Yes N/A Painted X Walk2? Yes X Walk 1 Direction To NW X Walk 2 Direction To SW N/A 113.0 112.0 X Walk 1 Width (in) X Walk 2 Width (in) X Walk 1 Slope (%) 2.5 X Walk 2 Slope (%) 1.7 X Walk 1 X Slope (%) 2.2 X Walk 2 X Slope (%) 1.6 N/A N/A Ramp inside XWalk2? Ramp inside XWalk1? Yes Yes Road Slope (%) 2.4 N/A Clear Space? N/A N/A Road X Slope (%) 0.8 Clear Space to XWalk (in) N/A N/A N/A N/A Any Obstructions? Storm Grate/Utility Hazard? N/A **Obstruction Type** Storm Grate/Utility Type N/A N/A Yes Surface Condition? (G/P) Good