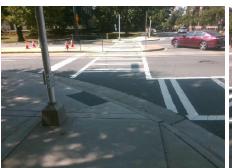

## Field Measurements/Component Compliance

S DAVIDSON ST Street 1 Name Stop Condition-Street 2 Signal **E TRADE ST** Street 2 Name Stop Condition-Street 1 Signal Possible Solutions: Remove & Replace Curb Ramp With Two New Directional Ramps or Equivalent. Surveyor Notes: N/A PROW/ADA:

Not Found, R304.5.3

Total Cost:

3200.00

Compliance Description Data Compliance Description Data Yes N/A Ramp Length (in) 46.0 Ramp Slope (%) 7.9 No Ramp XSlope (%) Yes Ramp Width (in) 48.0 5.1 N/A N/A Flare Type LT N/A Flare Type RT N/A N/A N/A N/A Flare Slope RT (%) N/A Flare Slope LT (%) N/A Flare Traversable LT? N/A N/A Flare Traversable RT? N/A N/A N/A N/A **DWS Provided?** N/A Landing Length (in) N/A Landing Width (in) N/A N/A **DWS Contrast?** N/A N/A N/A N/A Landing Slope (%) DWS Length (in) N/A N/A Landing X Slope (%) N/A N/A DWS Full Width? N/A N/A Landing Curb? (Y/N) N/A N/A DWS Offset (in) N/A N/A N/A Shared Landing? N/A **Gutter Ponding?** N/A N/A Gutter Slope (%) N/A N/A Gutter Lip Ht (in) N/A N/A Gutter X Slope (%) N/A N/A Painted X Walk1? Yes N/A Painted X Walk2? Yes X Walk 1 Direction To NW X Walk 2 Direction To SW N/A 113.0 112.0 X Walk 1 Width (in) X Walk 2 Width (in) X Walk 1 Slope (%) 2.5 X Walk 2 Slope (%) 1.7 X Walk 1 X Slope (%) 2.2 X Walk 2 X Slope (%) 1.6 N/A N/A Ramp inside XWalk2? Ramp inside XWalk1? Yes Yes Road Slope (%) 2.4 N/A Clear Space? N/A N/A Road X Slope (%) 0.8 Clear Space to XWalk (in) N/A N/A N/A N/A Any Obstructions? Storm Grate/Utility Hazard? N/A **Obstruction Type** Storm Grate/Utility Type N/A N/A Yes Surface Condition? (G/P) Good