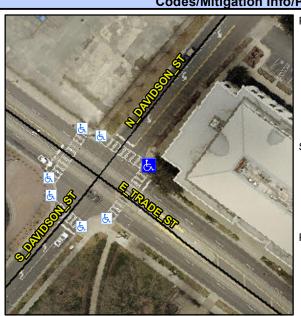

## **Access Compliance Report Public Rights-of-Way** (Curb Ramps)

Intersection ID: 12779 Main Street: E TRADE ST Cross Street: S DAVIDSON ST Location: Ε **Overall Compliance: No Severity Score:** 12.5 ADA ID: 59B124A0E386 Ramp Type: PerpDiag Initial Pass/Fail: Fail

## Field Measurements/Component Compliance

S DAVIDSON ST Street 1 Name Stop Condition-Street 2 Signal **E TRADE ST** Street 2 Name Stop Condition-Street 1 Signal Possible Solutions: Remove & Replace Curb Ramp With Two New Directional Ramps or Equivalent. Surveyor Notes: N/A PROW/ADA: