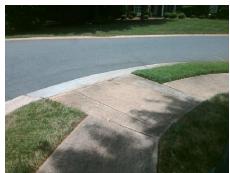

## **Access Compliance Report Public Rights-of-Way** (Curb Ramps)

Intersection ID: 27505 Main Street: WATERSREACH LN **Cross Street: WOODRIVER\_LN** Location: ADA ID: 59BA4B0B9A92 Ramp Type: PerpDiag Initial Pass/Fail: Fail **Overall Compliance: No Severity Score:** 22.5

**Codes/Mitigation Info/Possible Solution** 

Street 1 Name Stop Condition-Street 2 Street 2 Name Stop Condition-Street 1 WATERSREACH LN None **WOODRIVER LN** StopSign

Possible Solutions: Remove & Replace Curb Ramp With Two New Directional Ramps or Equivalent. Surveyor Notes: N/A PROW/ADA: Not Found, R304.5.1, R304.2.2, R304.5.3