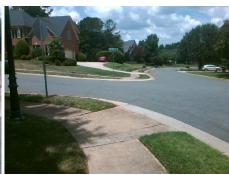

## **Access Compliance Report Public Rights-of-Way** (Curb Ramps)

Intersection ID: 27505 Main Street: WATERSREACH LN **Cross Street: WOODRIVER\_LN** Location: ADA ID: 59BA4B0B9A92 Ramp Type: PerpDiag Initial Pass/Fail: Fail **Overall Compliance: No Severity Score:** 22.5

**Codes/Mitigation Info/Possible Solution** 

Street 1 Name Stop Condition-Street 2 Street 2 Name Stop Condition-Street 1 WATERSREACH LN None **WOODRIVER LN** StopSign

Possible Solutions: Remove & Replace Curb Ramp With Two New Directional Ramps or Equivalent. Surveyor Notes: N/A PROW/ADA: Not Found, R304.5.1, R304.2.2, R304.5.3