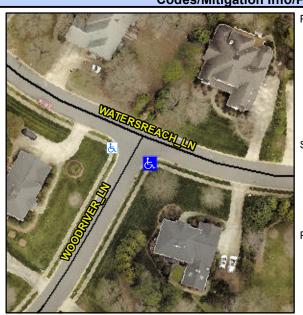

## **Access Compliance Report Public Rights-of-Way** (Curb Ramps)

Intersection ID: 27505 Main Street: WATERSREACH LN **Cross Street: WOODRIVER\_LN** Location: ADA ID: 59BA4B0B9A92 Ramp Type: PerpDiag Initial Pass/Fail: Fail **Overall Compliance: No Severity Score:** 22.5