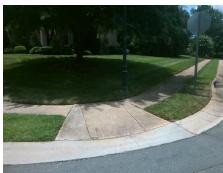

## **Access Compliance Report Public Rights-of-Way** (Curb Ramps)

Intersection ID: 27505 Main Street: WATERSREACH LN **Cross Street: WOODRIVER\_LN** Location: ADA ID: 59BA4B0B9A92 Ramp Type: PerpDiag Initial Pass/Fail: Fail **Overall Compliance: No Severity Score:** 22.5

**Codes/Mitigation Info/Possible Solution** 

Street 1 Name Stop Condition-Street 2 Street 2 Name Stop Condition-Street 1 WATERSREACH LN None **WOODRIVER LN** StopSign

Possible Solutions: Remove & Replace Curb Ramp With Two New Directional Ramps or Equivalent. Surveyor Notes: N/A PROW/ADA: Not Found, R304.5.1, R304.2.2, R304.5.3