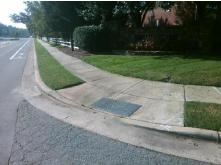

## Access Compliance Report Public Rights-of-Way (Curb Ramps)

Intersection ID: 27847Main Street:PARADISE\_RIDGE\_RDCross Street:NORTH\_COMMUNITY\_HOUSE\_RDLocation:SWADA ID: 59BD2F2FAC6DRamp Type:PerpInitial Pass/Fail:FailOverall Compliance:NoSeverity Score:12.5

## Field Measurements/Component Compliance

Street 1 Name NORTH COMMUNITY HOUSE RD
Stop Condition-Street 2 None
Street 2 Name N/A
Stop Condition-Street 1 N/A

| Dirossible Solution |                               |  |  |
|---------------------|-------------------------------|--|--|
| 100                 | Possible Solutions:           |  |  |
| 5                   | Remove & Replace Entire Ramp. |  |  |
|                     |                               |  |  |
| $\leq$              |                               |  |  |
| 1                   |                               |  |  |
| 7                   |                               |  |  |
| Ţ                   | Surveyor Notes:               |  |  |
|                     | N/A                           |  |  |
|                     |                               |  |  |
|                     |                               |  |  |
| 1                   | PROW/ADA:                     |  |  |
|                     | R304.2.2                      |  |  |
| í                   |                               |  |  |
| 1                   |                               |  |  |
|                     |                               |  |  |
|                     |                               |  |  |
|                     |                               |  |  |
|                     |                               |  |  |
|                     |                               |  |  |