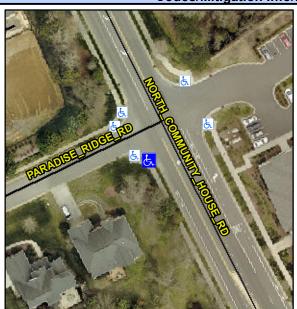

## Access Compliance Report Public Rights-of-Way (Curb Ramps)

Intersection ID: 27847Main Street:PARADISE\_RIDGE\_RDCross Street:NORTH\_COMMUNITY\_HOUSE\_RDLocation:SWADA ID: 59BD2F2FAC6DRamp Type:PerpInitial Pass/Fail:FailOverall Compliance:NoSeverity Score:12.5