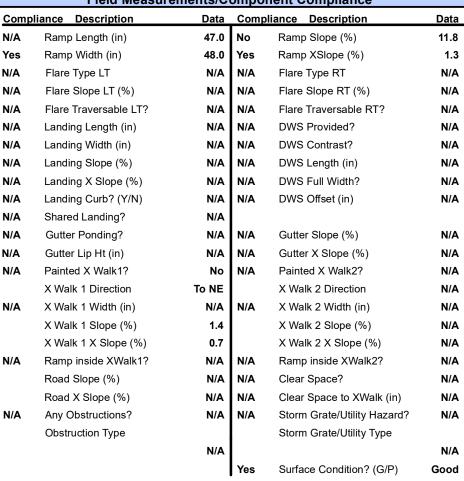

## Field Measurements/Component Compliance

Street 1 Name NORTH COMMUNITY HOUSE RD
Stop Condition-Street 2 None
Street 2 Name N/A
Stop Condition-Street 1 N/A

| Dirossible Solution |                               |  |  |
|---------------------|-------------------------------|--|--|
| 100                 | Possible Solutions:           |  |  |
| 5                   | Remove & Replace Entire Ramp. |  |  |
|                     |                               |  |  |
| $\leq$              |                               |  |  |
| 1                   |                               |  |  |
| 7                   |                               |  |  |
| Ţ                   | Surveyor Notes:               |  |  |
|                     | N/A                           |  |  |
|                     |                               |  |  |
|                     |                               |  |  |
| 1                   | PROW/ADA:                     |  |  |
|                     | R304.2.2                      |  |  |
| í                   |                               |  |  |
| 1                   |                               |  |  |
|                     |                               |  |  |
|                     |                               |  |  |
|                     |                               |  |  |
|                     |                               |  |  |
|                     |                               |  |  |