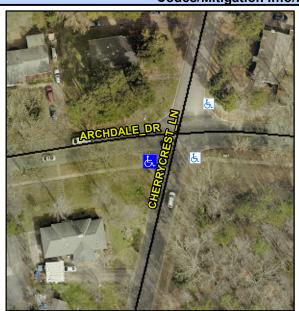

## **Access Compliance Report Public Rights-of-Way** (Curb Ramps)

Intersection ID: 19869 Main Street: ARCHDALE DR **Cross Street: CHERRYCREST LN** Location: SW ADA ID: 59BDB5F045AC Ramp Type: Directional1 Initial Pass/Fail: Fail **Overall Compliance: No Severity Score:** 12.5