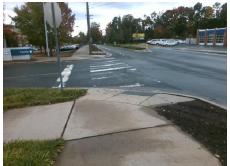

**Codes/Mitigation Info/Possible Solution** 

Field Measurements/Component Compliance

**OLD PINEVILLE RD** Street 1 Name Stop Condition-Street 2 None **GROVER RD** Street 2 Name Stop Condition-Street 1 StopSign Possible Solutions: Remove & Replace Curb Ramp With **Two New Directional Ramps or** Equivalent. Surveyor Notes: N/A

R304.5.1, R304.5.3

PROW/ADA:

Total Cost: 3200.00

| Field Measurements/Component Compliance |                        |                       |      |      |                             |       |
|-----------------------------------------|------------------------|-----------------------|------|------|-----------------------------|-------|
|                                         | Compliance Description |                       | Data | Comp | liance Description          | Data  |
|                                         | N/A                    | Ramp Length (in)      | 67.0 | Yes  | Ramp Slope (%)              | 7.2   |
|                                         | No                     | Ramp Width (in)       | 46.5 | No   | Ramp XSlope (%)             | 7.3   |
|                                         | N/A                    | Flare Type LT         | N/A  | N/A  | Flare Type RT               | N/A   |
|                                         | N/A                    | Flare Slope LT (%)    | N/A  | N/A  | Flare Slope RT (%)          | N/A   |
|                                         | N/A                    | Flare Traversable LT? | N/A  | N/A  | Flare Traversable RT?       | N/A   |
|                                         | N/A                    | Landing Length (in)   | N/A  | N/A  | DWS Provided?               | N/A   |
|                                         | N/A                    | Landing Width (in)    | N/A  | N/A  | DWS Contrast?               | N/A   |
|                                         | N/A                    | Landing Slope (%)     | N/A  | N/A  | DWS Length (in)             | N/A   |
|                                         | N/A                    | Landing X Slope (%)   | N/A  | N/A  | DWS Full Width?             | N/A   |
|                                         | N/A                    | Landing Curb? (Y/N)   | N/A  | N/A  | DWS Offset (in)             | N/A   |
|                                         | N/A                    | Shared Landing?       | N/A  |      |                             |       |
|                                         | N/A                    | Gutter Ponding?       | N/A  | N/A  | Gutter Slope (%)            | N/A   |
|                                         | N/A                    | Gutter Lip Ht (in)    | N/A  | N/A  | Gutter X Slope (%)          | N/A   |
|                                         | N/A                    | Painted X Walk1?      | No   | N/A  | Painted X Walk2?            | Yes   |
|                                         |                        | X Walk 1 Direction    | To W |      | X Walk 2 Direction          | To S  |
|                                         | N/A                    | X Walk 1 Width (in)   | N/A  | N/A  | X Walk 2 Width (in)         | 122.0 |
|                                         |                        | X Walk 1 Slope (%)    | 4.3  |      | X Walk 2 Slope (%)          | 3.6   |
|                                         |                        | X Walk 1 X Slope (%)  | 0.5  |      | X Walk 2 X Slope (%)        | 6.3   |
|                                         | N/A                    | Ramp inside XWalk1?   | N/A  | N/A  | Ramp inside XWalk2?         | Yes   |
|                                         |                        | Road Slope (%)        | 4.1  | N/A  | Clear Space?                | N/A   |
|                                         |                        | Road X Slope (%)      | 7.7  | N/A  | Clear Space to XWalk (in)   | N/A   |
|                                         | N/A                    | Any Obstructions?     | N/A  | N/A  | Storm Grate/Utility Hazard? | N/A   |
|                                         |                        | Obstruction Type      |      |      | Storm Grate/Utility Type    |       |
|                                         |                        |                       | N/A  |      |                             | N/A   |
|                                         |                        |                       |      | Yes  | Surface Condition? (G/P)    | Good  |
|                                         |                        |                       |      |      |                             |       |