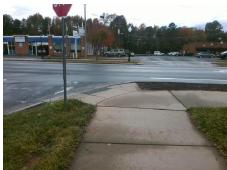

**Codes/Mitigation Info/Possible Solution** 

Field Measurements/Component Compliance

**OLD PINEVILLE RD** Street 1 Name Stop Condition-Street 2 None **GROVER RD** Street 2 Name Stop Condition-Street 1 StopSign Possible Solutions: Remove & Replace Curb Ramp With **Two New Directional Ramps or** Equivalent. Surveyor Notes: N/A

R304.5.1, R304.5.3

PROW/ADA:

Total Cost: 3200.00

| Field Measurements/Component Compliance |                        |                       |      |      |                             |       |
|-----------------------------------------|------------------------|-----------------------|------|------|-----------------------------|-------|
|                                         | Compliance Description |                       | Data | Comp | liance Description          | Data  |
|                                         | N/A                    | Ramp Length (in)      | 67.0 | Yes  | Ramp Slope (%)              | 7.2   |
|                                         | No                     | Ramp Width (in)       | 46.5 | No   | Ramp XSlope (%)             | 7.3   |
|                                         | N/A                    | Flare Type LT         | N/A  | N/A  | Flare Type RT               | N/A   |
|                                         | N/A                    | Flare Slope LT (%)    | N/A  | N/A  | Flare Slope RT (%)          | N/A   |
|                                         | N/A                    | Flare Traversable LT? | N/A  | N/A  | Flare Traversable RT?       | N/A   |
|                                         | N/A                    | Landing Length (in)   | N/A  | N/A  | DWS Provided?               | N/A   |
|                                         | N/A                    | Landing Width (in)    | N/A  | N/A  | DWS Contrast?               | N/A   |
|                                         | N/A                    | Landing Slope (%)     | N/A  | N/A  | DWS Length (in)             | N/A   |
|                                         | N/A                    | Landing X Slope (%)   | N/A  | N/A  | DWS Full Width?             | N/A   |
|                                         | N/A                    | Landing Curb? (Y/N)   | N/A  | N/A  | DWS Offset (in)             | N/A   |
|                                         | N/A                    | Shared Landing?       | N/A  |      |                             |       |
|                                         | N/A                    | Gutter Ponding?       | N/A  | N/A  | Gutter Slope (%)            | N/A   |
|                                         | N/A                    | Gutter Lip Ht (in)    | N/A  | N/A  | Gutter X Slope (%)          | N/A   |
|                                         | N/A                    | Painted X Walk1?      | No   | N/A  | Painted X Walk2?            | Yes   |
|                                         |                        | X Walk 1 Direction    | To W |      | X Walk 2 Direction          | To S  |
|                                         | N/A                    | X Walk 1 Width (in)   | N/A  | N/A  | X Walk 2 Width (in)         | 122.0 |
|                                         |                        | X Walk 1 Slope (%)    | 4.3  |      | X Walk 2 Slope (%)          | 3.6   |
|                                         |                        | X Walk 1 X Slope (%)  | 0.5  |      | X Walk 2 X Slope (%)        | 6.3   |
|                                         | N/A                    | Ramp inside XWalk1?   | N/A  | N/A  | Ramp inside XWalk2?         | Yes   |
|                                         |                        | Road Slope (%)        | 4.1  | N/A  | Clear Space?                | N/A   |
|                                         |                        | Road X Slope (%)      | 7.7  | N/A  | Clear Space to XWalk (in)   | N/A   |
|                                         | N/A                    | Any Obstructions?     | N/A  | N/A  | Storm Grate/Utility Hazard? | N/A   |
|                                         |                        | Obstruction Type      |      |      | Storm Grate/Utility Type    |       |
|                                         |                        |                       | N/A  |      |                             | N/A   |
|                                         |                        |                       |      | Yes  | Surface Condition? (G/P)    | Good  |
|                                         |                        |                       |      |      |                             |       |