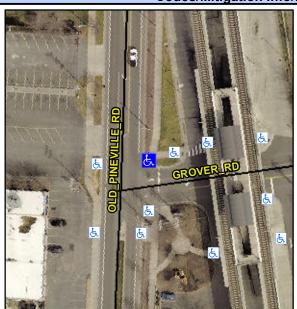

## **Access Compliance Report Public Rights-of-Way** (Curb Ramps)

Intersection ID: 18958 Main Street: GROVER RD **Cross Street: OLD PINEVILLE RD** Location: NE ADA ID: 59C134050904 Ramp Type: PerpDiag Initial Pass/Fail: Fail **Overall Compliance: No** Severity Score: 33.75

**Codes/Mitigation Info/Possible Solution** 

Field Measurements/Component Compliance

**OLD PINEVILLE RD** Street 1 Name Stop Condition-Street 2 None **GROVER RD** Street 2 Name Stop Condition-Street 1 StopSign Possible Solutions: Remove & Replace Curb Ramp With **Two New Directional Ramps or** Equivalent. Surveyor Notes: N/A