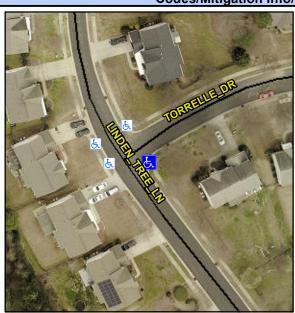

Intersection ID: 45175 Main Street: LINDEN\_TREE\_LN Cross Street: TORRELLE\_DR Location: E

ADA ID: 59C7CA8BAFC7 Ramp Type: BlendTrans1 Initial Pass/Fail: Fail Overall Compliance: No Severity Score: 8.75