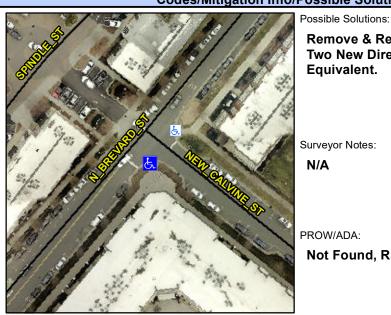

## **Access Compliance Report Public Rights-of-Way** (Curb Ramps)

Intersection ID: 49234 Main Street: NEW\_CALVINE\_ST Cross Street: N BREVARD ST Location: **ADA ID: 59CFAEB6681D** Ramp Type: PerpDiag Initial Pass/Fail: Fail **Overall Compliance: No Severity Score:** 1.25

## Field Measurements/Component Compliance

Street 1 Name Stop Condition-Street 2 Street 2 Name Stop Condition-Street 1 **NEW CALVINE ST** StopSign N BREVARD ST StopSign

Remove & Replace Curb Ramp With **Two New Directional Ramps or** Equivalent.