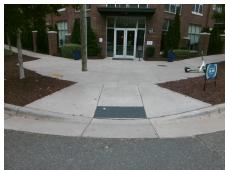

## Field Measurements/Component Compliance

Street 1 Name Stop Condition-Street 2 Street 2 Name Stop Condition-Street 1 **NEW CALVINE ST** StopSign N BREVARD ST StopSign

Remove & Replace Curb Ramp With **Two New Directional Ramps or** Equivalent.

Surveyor Notes:

N/A

PROW/ADA:

Not Found, R304.5.3

Total Cost: 3200.00

| Compliance Description Data |                       | Compliance Description |     | Data                        |       |
|-----------------------------|-----------------------|------------------------|-----|-----------------------------|-------|
| N/A                         | Ramp Length (in)      | 96.0                   | Yes | Ramp Slope (%)              | 8.1   |
| Yes                         | Ramp Width (in)       | 48.0                   | No  | Ramp XSlope (%)             | 3.0   |
| N/A                         | Flare Type LT         | N/A                    | N/A | Flare Type RT               | N/A   |
| N/A                         | Flare Slope LT (%)    | N/A                    | N/A | Flare Slope RT (%)          | N/A   |
| N/A                         | Flare Traversable LT? | N/A                    | N/A | Flare Traversable RT?       | N/A   |
| N/A                         | Landing Length (in)   | N/A                    | N/A | DWS Provided?               | N/A   |
| N/A                         | Landing Width (in)    | N/A                    | N/A | DWS Contrast?               | N/A   |
| N/A                         | Landing Slope (%)     | N/A                    | N/A | DWS Length (in)             | N/A   |
| N/A                         | Landing X Slope (%)   | N/A                    | N/A | DWS Full Width?             | N/A   |
| N/A                         | Landing Curb? (Y/N)   | N/A                    | N/A | DWS Offset (in)             | N/A   |
| N/A                         | Shared Landing?       | N/A                    |     |                             |       |
| N/A                         | Gutter Ponding?       | N/A                    | N/A | Gutter Slope (%)            | N/A   |
| N/A                         | Gutter Lip Ht (in)    | N/A                    | N/A | Gutter X Slope (%)          | N/A   |
| N/A                         | Painted X Walk1?      | No                     | N/A | Painted X Walk2?            | No    |
|                             | X Walk 1 Direction    | To NE                  |     | X Walk 2 Direction          | To NW |
| N/A                         | X Walk 1 Width (in)   | N/A                    | N/A | X Walk 2 Width (in)         | N/A   |
|                             | X Walk 1 Slope (%)    | 1.7                    |     | X Walk 2 Slope (%)          | 3.4   |
|                             | X Walk 1 X Slope (%)  | 1.9                    |     | X Walk 2 X Slope (%)        | 2.6   |
| N/A                         | Ramp inside XWalk1?   | N/A                    | N/A | Ramp inside XWalk2?         | N/A   |
|                             | Road Slope (%)        | 2.6                    | N/A | Clear Space?                | N/A   |
|                             | Road X Slope (%)      | 0.2                    | N/A | Clear Space to XWalk (in)   | N/A   |
| N/A                         | Any Obstructions?     | N/A                    | N/A | Storm Grate/Utility Hazard? | N/A   |
|                             | Obstruction Type      |                        | l   | Storm Grate/Utility Type    |       |
|                             |                       | N/A                    |     |                             | N/A   |