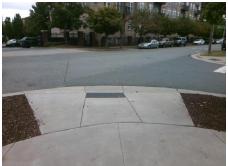

## Field Measurements/Component Compliance

Street 1 Name Stop Condition-Street 2 Street 2 Name Stop Condition-Street 1 **NEW CALVINE ST** StopSign N BREVARD ST StopSign

Remove & Replace Curb Ramp With **Two New Directional Ramps or** Equivalent.

Surveyor Notes:

N/A

PROW/ADA:

Not Found, R304.5.3

Total Cost: 3200.00

| Compliance Description Data |                       | Compliance Description |     | Data                        |       |
|-----------------------------|-----------------------|------------------------|-----|-----------------------------|-------|
| N/A                         | Ramp Length (in)      | 96.0                   | Yes | Ramp Slope (%)              | 8.1   |
| Yes                         | Ramp Width (in)       | 48.0                   | No  | Ramp XSlope (%)             | 3.0   |
| N/A                         | Flare Type LT         | N/A                    | N/A | Flare Type RT               | N/A   |
| N/A                         | Flare Slope LT (%)    | N/A                    | N/A | Flare Slope RT (%)          | N/A   |
| N/A                         | Flare Traversable LT? | N/A                    | N/A | Flare Traversable RT?       | N/A   |
| N/A                         | Landing Length (in)   | N/A                    | N/A | DWS Provided?               | N/A   |
| N/A                         | Landing Width (in)    | N/A                    | N/A | DWS Contrast?               | N/A   |
| N/A                         | Landing Slope (%)     | N/A                    | N/A | DWS Length (in)             | N/A   |
| N/A                         | Landing X Slope (%)   | N/A                    | N/A | DWS Full Width?             | N/A   |
| N/A                         | Landing Curb? (Y/N)   | N/A                    | N/A | DWS Offset (in)             | N/A   |
| N/A                         | Shared Landing?       | N/A                    |     |                             |       |
| N/A                         | Gutter Ponding?       | N/A                    | N/A | Gutter Slope (%)            | N/A   |
| N/A                         | Gutter Lip Ht (in)    | N/A                    | N/A | Gutter X Slope (%)          | N/A   |
| N/A                         | Painted X Walk1?      | No                     | N/A | Painted X Walk2?            | No    |
|                             | X Walk 1 Direction    | To NE                  |     | X Walk 2 Direction          | To NW |
| N/A                         | X Walk 1 Width (in)   | N/A                    | N/A | X Walk 2 Width (in)         | N/A   |
|                             | X Walk 1 Slope (%)    | 1.7                    |     | X Walk 2 Slope (%)          | 3.4   |
|                             | X Walk 1 X Slope (%)  | 1.9                    |     | X Walk 2 X Slope (%)        | 2.6   |
| N/A                         | Ramp inside XWalk1?   | N/A                    | N/A | Ramp inside XWalk2?         | N/A   |
|                             | Road Slope (%)        | 2.6                    | N/A | Clear Space?                | N/A   |
|                             | Road X Slope (%)      | 0.2                    | N/A | Clear Space to XWalk (in)   | N/A   |
| N/A                         | Any Obstructions?     | N/A                    | N/A | Storm Grate/Utility Hazard? | N/A   |
|                             | Obstruction Type      |                        | l   | Storm Grate/Utility Type    |       |
|                             |                       | N/A                    |     |                             | N/A   |