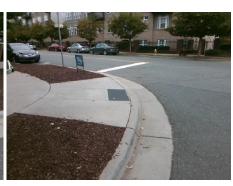

## Field Measurements/Component Compliance

Street 1 Name Stop Condition-Street 2 Street 2 Name Stop Condition-Street 1 **NEW CALVINE ST** StopSign N BREVARD ST StopSign

Remove & Replace Curb Ramp With **Two New Directional Ramps or** Equivalent.

Surveyor Notes:

N/A

PROW/ADA:

Not Found, R304.5.3

Total Cost: 3200.00

| Compliance Description Data |                       | Compliance Description |     | Data                        |       |
|-----------------------------|-----------------------|------------------------|-----|-----------------------------|-------|
| N/A                         | Ramp Length (in)      | 96.0                   | Yes | Ramp Slope (%)              | 8.1   |
| Yes                         | Ramp Width (in)       | 48.0                   | No  | Ramp XSlope (%)             | 3.0   |
| N/A                         | Flare Type LT         | N/A                    | N/A | Flare Type RT               | N/A   |
| N/A                         | Flare Slope LT (%)    | N/A                    | N/A | Flare Slope RT (%)          | N/A   |
| N/A                         | Flare Traversable LT? | N/A                    | N/A | Flare Traversable RT?       | N/A   |
| N/A                         | Landing Length (in)   | N/A                    | N/A | DWS Provided?               | N/A   |
| N/A                         | Landing Width (in)    | N/A                    | N/A | DWS Contrast?               | N/A   |
| N/A                         | Landing Slope (%)     | N/A                    | N/A | DWS Length (in)             | N/A   |
| N/A                         | Landing X Slope (%)   | N/A                    | N/A | DWS Full Width?             | N/A   |
| N/A                         | Landing Curb? (Y/N)   | N/A                    | N/A | DWS Offset (in)             | N/A   |
| N/A                         | Shared Landing?       | N/A                    |     |                             |       |
| N/A                         | Gutter Ponding?       | N/A                    | N/A | Gutter Slope (%)            | N/A   |
| N/A                         | Gutter Lip Ht (in)    | N/A                    | N/A | Gutter X Slope (%)          | N/A   |
| N/A                         | Painted X Walk1?      | No                     | N/A | Painted X Walk2?            | No    |
|                             | X Walk 1 Direction    | To NE                  |     | X Walk 2 Direction          | To NW |
| N/A                         | X Walk 1 Width (in)   | N/A                    | N/A | X Walk 2 Width (in)         | N/A   |
|                             | X Walk 1 Slope (%)    | 1.7                    |     | X Walk 2 Slope (%)          | 3.4   |
|                             | X Walk 1 X Slope (%)  | 1.9                    |     | X Walk 2 X Slope (%)        | 2.6   |
| N/A                         | Ramp inside XWalk1?   | N/A                    | N/A | Ramp inside XWalk2?         | N/A   |
|                             | Road Slope (%)        | 2.6                    | N/A | Clear Space?                | N/A   |
|                             | Road X Slope (%)      | 0.2                    | N/A | Clear Space to XWalk (in)   | N/A   |
| N/A                         | Any Obstructions?     | N/A                    | N/A | Storm Grate/Utility Hazard? | N/A   |
|                             | Obstruction Type      |                        | l   | Storm Grate/Utility Type    |       |
|                             |                       | N/A                    |     |                             | N/A   |