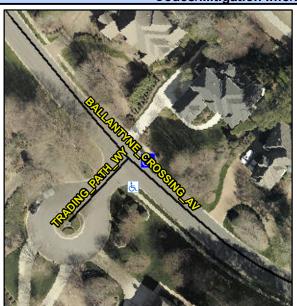

## Access Compliance Report Public Rights-of-Way (Curb Ramps)

Intersection ID: 27824 Main Street: BALLANTYNE\_CROSSING\_AV Cross Street: TRADING\_PATH\_WY Location: SE

ADA ID: 59D84B010FAD Ramp Type: Perp Initial Pass/Fail: Fail Overall Compliance: No Severity Score: 25