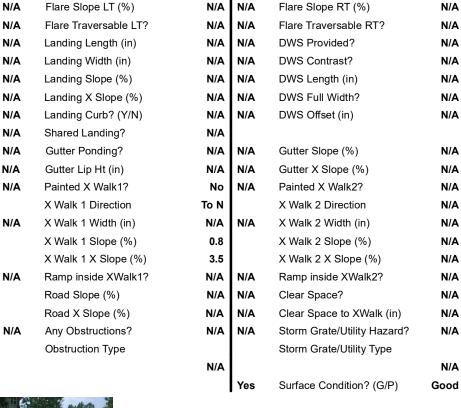

## Access Compliance Report Public Rights-of-Way (Curb Ramps)

Data

7.5

5.1

N/A

Intersection ID: 14278 Main Street: ROMARE\_BEARDEN\_DR Cross Street: FARMER\_ST Location: E

ADA ID: 59DAC868D2C8 Ramp Type: MedianPerp Initial Pass/Fail: Fail Overall Compliance: No Severity Score: 21.25

Compliance Description

Ramp Length (in)

Ramp Width (in)

Flare Type LT

N/A

No

N/A

Codes/Mitigation Info/Possible Solution

## Field Measurements/Component Compliance

Yes

No

N/A

Compliance Description

Ramp Slope (%)

Flare Type RT

Ramp XSlope (%)

Data

39.0

45.0

N/A

Street 1 Name FARMER ST
Stop Condition-Street 2 YieldSign
Street 2 Name N/A
Stop Condition-Street 1 N/A

Possible Solutions:

Remove & Replace Entire Ramp.

Surveyor Notes: