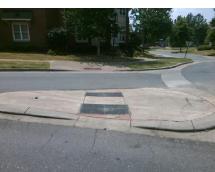

## Access Compliance Report Public Rights-of-Way (Curb Ramps)

Data

7.5

5.1

N/A

Intersection ID: 14278 Main Street: ROMARE\_BEARDEN\_DR Cross Street: FARMER\_ST Location: E

ADA ID: 59DAC868D2C8 Ramp Type: MedianPerp Initial Pass/Fail: Fail Overall Compliance: No Severity Score: 21.25

Compliance Description

Ramp Length (in)

Ramp Width (in)

Flare Type LT

N/A

No

N/A

Codes/Mitigation Info/Possible Solution

## Field Measurements/Component Compliance

Yes

No

N/A

Compliance Description

Ramp Slope (%)

Flare Type RT

Ramp XSlope (%)

Data

39.0

45.0

N/A

Street 1 Name FARMER ST
Stop Condition-Street 2 YieldSign
Street 2 Name N/A
Stop Condition-Street 1 N/A

Possible Solutions:

Remove & Replace Entire Ramp.

Surveyor Notes: