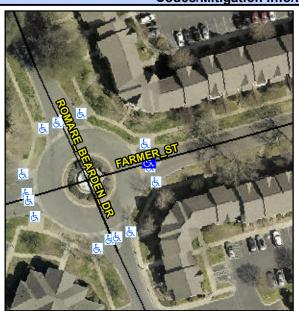

## Access Compliance Report Public Rights-of-Way (Curb Ramps)

Data

7.5

5.1

N/A

Intersection ID: 14278 Main Street: ROMARE\_BEARDEN\_DR Cross Street: FARMER\_ST Location: E

ADA ID: 59DAC868D2C8 Ramp Type: MedianPerp Initial Pass/Fail: Fail Overall Compliance: No Severity Score: 21.25