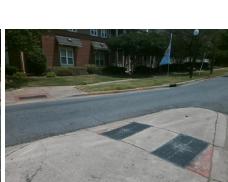

## Access Compliance Report Public Rights-of-Way (Curb Ramps)

Data

7.5

5.1

N/A

Intersection ID: 14278 Main Street: ROMARE\_BEARDEN\_DR Cross Street: FARMER\_ST Location: E

ADA ID: 59DAC868D2C8 Ramp Type: MedianPerp Initial Pass/Fail: Fail Overall Compliance: No Severity Score: 21.25

Compliance Description

Ramp Length (in)

Ramp Width (in)

Flare Type LT

N/A

No

N/A

Codes/Mitigation Info/Possible Solution

## Field Measurements/Component Compliance

Yes

No

N/A

Compliance Description

Ramp Slope (%)

Flare Type RT

Ramp XSlope (%)

Data

39.0

45.0

N/A

Street 1 Name FARMER ST
Stop Condition-Street 2 YieldSign
Street 2 Name N/A
Stop Condition-Street 1 N/A

Possible Solutions:

Remove & Replace Entire Ramp.

Surveyor Notes: