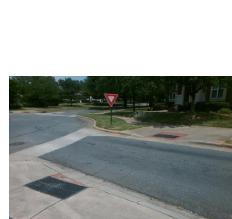

## Access Compliance Report Public Rights-of-Way (Curb Ramps)

Data

7.5

5.1

N/A

Intersection ID: 14278 Main Street: ROMARE\_BEARDEN\_DR Cross Street: FARMER\_ST Location: E

ADA ID: 59DAC868D2C8 Ramp Type: MedianPerp Initial Pass/Fail: Fail Overall Compliance: No Severity Score: 21.25

Compliance Description

Ramp Length (in)

Ramp Width (in)

Flare Type LT

N/A

No

N/A

Codes/Mitigation Info/Possible Solution

## Field Measurements/Component Compliance

Yes

No

N/A

Compliance Description

Ramp Slope (%)

Flare Type RT

Ramp XSlope (%)

Data

39.0

45.0

N/A

Street 1 Name FARMER ST
Stop Condition-Street 2 YieldSign
Street 2 Name N/A
Stop Condition-Street 1 N/A

Possible Solutions:

Remove & Replace Entire Ramp.

Surveyor Notes: