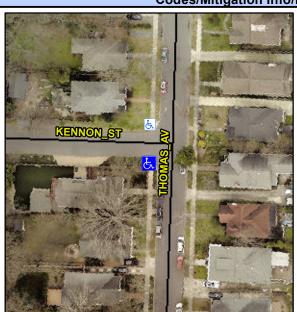

## **Access Compliance Report Public Rights-of-Way** (Curb Ramps)

Intersection ID: 12099 Main Street: KENNON\_ST Cross Street: THOMAS\_AV Location: SW **Overall Compliance: No Severity Score:** ADA ID: 59DBFE759922 Ramp Type: Perp Initial Pass/Fail: Fail 12.5

## Field Measurements/Component Compliance

| Street 1 Name           | KENNON ST |
|-------------------------|-----------|
| Stop Condition-Street 2 | StopSign  |
| Street 2 Name           | N/A       |
| Stop Condition-Street 1 | N/A       |