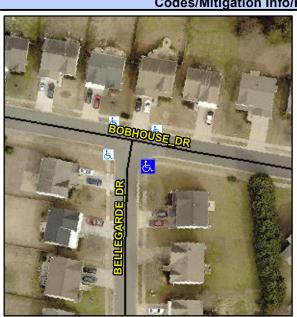

## Access Compliance Report Public Rights-of-Way (Curb Ramps)

Intersection ID: 44173 Main Street: BELLEGARDE\_DR Cross Street: BOBHOUSE\_DR Location: SE

ADA ID: 59E0F546ECAB Ramp Type: PerpDiag Initial Pass/Fail: Fail Overall Compliance: No Severity Score: 21.25

## Field Measurements/Component Compliance

Street 1 Name
Stop Condition-Street 2
Street 2 Name
Stop Condition-Street 1

BOBHOUSE DR None BELLEGRADE DR StopSign Possible Solutions:

Remove & Replace Curb Ramp With
Two New Directional Ramps or
Equivalent.