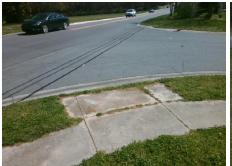

Codes/Mitigation Info/Possible Solution

Street 1 Name
CINNAMON FIELD RD
Stop Condition-Street 2
StopSign
Street 2 Name
N/A
Stop Condition-Street 1
N/A

Possible Solutions:

Remove & Replace Entire Ramp.

Surveyor Notes:

N/A

PROW/ADA:

R304.2.2, R304.5.3

Total Cost: \$ 1850.00

| Field Measurements/Component Compliance |                       |       |      |                             |      |
|-----------------------------------------|-----------------------|-------|------|-----------------------------|------|
| Compliance Description                  |                       | Data  | Comp | liance Description          | Data |
| N/A                                     | Ramp Length (in)      | 48.0  | No   | Ramp Slope (%)              | 9.0  |
| Yes                                     | Ramp Width (in)       | 64.0  | No   | Ramp XSlope (%)             | 7.5  |
| N/A                                     | Flare Type LT         | N/A   | N/A  | Flare Type RT               | N/A  |
| N/A                                     | Flare Slope LT (%)    | N/A   | N/A  | Flare Slope RT (%)          | N/A  |
| N/A                                     | Flare Traversable LT? | N/A   | N/A  | Flare Traversable RT?       | N/A  |
| N/A                                     | Landing Length (in)   | N/A   | N/A  | DWS Provided?               | N/A  |
| N/A                                     | Landing Width (in)    | N/A   | N/A  | DWS Contrast?               | N/A  |
| N/A                                     | Landing Slope (%)     | N/A   | N/A  | DWS Length (in)             | N/A  |
| N/A                                     | Landing X Slope (%)   | N/A   | N/A  | DWS Full Width?             | N/A  |
| N/A                                     | Landing Curb? (Y/N)   | N/A   | N/A  | DWS Offset (in)             | N/A  |
| N/A                                     | Shared Landing?       | N/A   |      |                             |      |
| N/A                                     | Gutter Ponding?       | N/A   | N/A  | Gutter Slope (%)            | N/A  |
| N/A                                     | Gutter Lip Ht (in)    | N/A   | N/A  | Gutter X Slope (%)          | N/A  |
| N/A                                     | Painted X Walk1?      | No    | N/A  | Painted X Walk2?            | N/A  |
|                                         | X Walk 1 Direction    | To SE |      | X Walk 2 Direction          | N/A  |
| N/A                                     | X Walk 1 Width (in)   | N/A   | N/A  | X Walk 2 Width (in)         | N/A  |
|                                         | X Walk 1 Slope (%)    | 1.9   |      | X Walk 2 Slope (%)          | N/A  |
|                                         | X Walk 1 X Slope (%)  | 5.3   |      | X Walk 2 X Slope (%)        | N/A  |
| N/A                                     | Ramp inside XWalk1?   | N/A   | N/A  | Ramp inside XWalk2?         | N/A  |
|                                         | Road Slope (%)        | N/A   | N/A  | Clear Space?                | N/A  |
|                                         | Road X Slope (%)      | N/A   | N/A  | Clear Space to XWalk (in)   | N/A  |
| N/A                                     | Any Obstructions?     | N/A   | N/A  | Storm Grate/Utility Hazard? | N/A  |
|                                         | Obstruction Type      |       |      | Storm Grate/Utility Type    |      |
|                                         |                       | N/A   |      |                             | N/A  |
|                                         |                       |       | Yes  | Surface Condition? (G/P)    | Good |
|                                         |                       |       |      |                             |      |