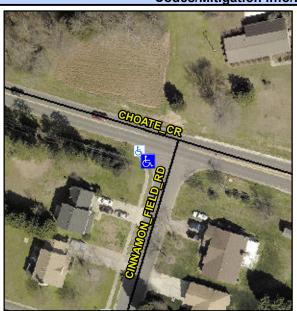

## Access Compliance Report Public Rights-of-Way (Curb Ramps)

Intersection ID: 24705Main Street:CHOATE\_CRCross Street:CINNAMON\_FIELD\_RDLocation:SWADA ID: 59E660E11C30Ramp Type:PerpInitial Pass/Fail:FailOverall Compliance:NoSeverity Score:37.5

Codes/Mitigation Info/Possible Solution

Street 1 Name
CINNAMON FIELD RD
Stop Condition-Street 2
StopSign
Street 2 Name
N/A
Stop Condition-Street 1
N/A

Possible Solutions:

Remove & Replace Entire Ramp.

Surveyor Notes: