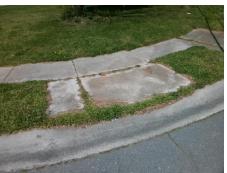

Codes/Mitigation Info/Possible Solution

Street 1 Name
CINNAMON FIELD RD
Stop Condition-Street 2
StopSign
Street 2 Name
N/A
Stop Condition-Street 1
N/A

Possible Solutions:

Remove & Replace Entire Ramp.

Surveyor Notes:

N/A

PROW/ADA:

R304.2.2, R304.5.3

Total Cost: \$ 1850.00

| Field Measurements/Component Compliance |                       |       |      |                             |      |
|-----------------------------------------|-----------------------|-------|------|-----------------------------|------|
| Compliance Description                  |                       | Data  | Comp | liance Description          | Data |
| N/A                                     | Ramp Length (in)      | 48.0  | No   | Ramp Slope (%)              | 9.0  |
| Yes                                     | Ramp Width (in)       | 64.0  | No   | Ramp XSlope (%)             | 7.5  |
| N/A                                     | Flare Type LT         | N/A   | N/A  | Flare Type RT               | N/A  |
| N/A                                     | Flare Slope LT (%)    | N/A   | N/A  | Flare Slope RT (%)          | N/A  |
| N/A                                     | Flare Traversable LT? | N/A   | N/A  | Flare Traversable RT?       | N/A  |
| N/A                                     | Landing Length (in)   | N/A   | N/A  | DWS Provided?               | N/A  |
| N/A                                     | Landing Width (in)    | N/A   | N/A  | DWS Contrast?               | N/A  |
| N/A                                     | Landing Slope (%)     | N/A   | N/A  | DWS Length (in)             | N/A  |
| N/A                                     | Landing X Slope (%)   | N/A   | N/A  | DWS Full Width?             | N/A  |
| N/A                                     | Landing Curb? (Y/N)   | N/A   | N/A  | DWS Offset (in)             | N/A  |
| N/A                                     | Shared Landing?       | N/A   |      |                             |      |
| N/A                                     | Gutter Ponding?       | N/A   | N/A  | Gutter Slope (%)            | N/A  |
| N/A                                     | Gutter Lip Ht (in)    | N/A   | N/A  | Gutter X Slope (%)          | N/A  |
| N/A                                     | Painted X Walk1?      | No    | N/A  | Painted X Walk2?            | N/A  |
|                                         | X Walk 1 Direction    | To SE |      | X Walk 2 Direction          | N/A  |
| N/A                                     | X Walk 1 Width (in)   | N/A   | N/A  | X Walk 2 Width (in)         | N/A  |
|                                         | X Walk 1 Slope (%)    | 1.9   |      | X Walk 2 Slope (%)          | N/A  |
|                                         | X Walk 1 X Slope (%)  | 5.3   |      | X Walk 2 X Slope (%)        | N/A  |
| N/A                                     | Ramp inside XWalk1?   | N/A   | N/A  | Ramp inside XWalk2?         | N/A  |
|                                         | Road Slope (%)        | N/A   | N/A  | Clear Space?                | N/A  |
|                                         | Road X Slope (%)      | N/A   | N/A  | Clear Space to XWalk (in)   | N/A  |
| N/A                                     | Any Obstructions?     | N/A   | N/A  | Storm Grate/Utility Hazard? | N/A  |
|                                         | Obstruction Type      |       |      | Storm Grate/Utility Type    |      |
|                                         |                       | N/A   |      |                             | N/A  |
|                                         |                       |       | Yes  | Surface Condition? (G/P)    | Good |
|                                         |                       |       |      |                             |      |