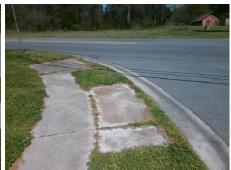

Codes/Mitigation Info/Possible Solution

Street 1 Name
CINNAMON FIELD RD
Stop Condition-Street 2
StopSign
Street 2 Name
N/A
Stop Condition-Street 1
N/A

Possible Solutions:

Remove & Replace Entire Ramp.

Surveyor Notes:

N/A

PROW/ADA:

R304.2.2, R304.5.3

Total Cost: \$ 1850.00

| Field Measurements/Component Compliance |                       |       |      |                             |      |
|-----------------------------------------|-----------------------|-------|------|-----------------------------|------|
| Compliance Description                  |                       | Data  | Comp | liance Description          | Data |
| N/A                                     | Ramp Length (in)      | 48.0  | No   | Ramp Slope (%)              | 9.0  |
| Yes                                     | Ramp Width (in)       | 64.0  | No   | Ramp XSlope (%)             | 7.5  |
| N/A                                     | Flare Type LT         | N/A   | N/A  | Flare Type RT               | N/A  |
| N/A                                     | Flare Slope LT (%)    | N/A   | N/A  | Flare Slope RT (%)          | N/A  |
| N/A                                     | Flare Traversable LT? | N/A   | N/A  | Flare Traversable RT?       | N/A  |
| N/A                                     | Landing Length (in)   | N/A   | N/A  | DWS Provided?               | N/A  |
| N/A                                     | Landing Width (in)    | N/A   | N/A  | DWS Contrast?               | N/A  |
| N/A                                     | Landing Slope (%)     | N/A   | N/A  | DWS Length (in)             | N/A  |
| N/A                                     | Landing X Slope (%)   | N/A   | N/A  | DWS Full Width?             | N/A  |
| N/A                                     | Landing Curb? (Y/N)   | N/A   | N/A  | DWS Offset (in)             | N/A  |
| N/A                                     | Shared Landing?       | N/A   |      |                             |      |
| N/A                                     | Gutter Ponding?       | N/A   | N/A  | Gutter Slope (%)            | N/A  |
| N/A                                     | Gutter Lip Ht (in)    | N/A   | N/A  | Gutter X Slope (%)          | N/A  |
| N/A                                     | Painted X Walk1?      | No    | N/A  | Painted X Walk2?            | N/A  |
|                                         | X Walk 1 Direction    | To SE |      | X Walk 2 Direction          | N/A  |
| N/A                                     | X Walk 1 Width (in)   | N/A   | N/A  | X Walk 2 Width (in)         | N/A  |
|                                         | X Walk 1 Slope (%)    | 1.9   |      | X Walk 2 Slope (%)          | N/A  |
|                                         | X Walk 1 X Slope (%)  | 5.3   |      | X Walk 2 X Slope (%)        | N/A  |
| N/A                                     | Ramp inside XWalk1?   | N/A   | N/A  | Ramp inside XWalk2?         | N/A  |
|                                         | Road Slope (%)        | N/A   | N/A  | Clear Space?                | N/A  |
|                                         | Road X Slope (%)      | N/A   | N/A  | Clear Space to XWalk (in)   | N/A  |
| N/A                                     | Any Obstructions?     | N/A   | N/A  | Storm Grate/Utility Hazard? | N/A  |
|                                         | Obstruction Type      |       |      | Storm Grate/Utility Type    |      |
|                                         |                       | N/A   |      |                             | N/A  |
|                                         |                       |       | Yes  | Surface Condition? (G/P)    | Good |
|                                         |                       |       |      |                             |      |