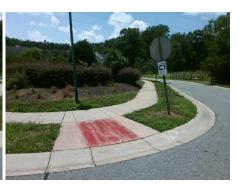

## Field Measurements/Component Compliance

Street 1 Name
Stop Condition-Street 2
Street 2 Name
Stop Condition-Street 1

CHOWING TAVERN LN
None
DIXIE ANN DR
StopSign

Possible Solutions:

Remove & Replace Curb Ramp With Two New Directional Ramps or Equivalent.

Surveyor Notes:

N/A

PROW/ADA:

Not Found, R304.5.1

Total Cost: \$ 3200.00

| Compliance Description |                       | Data | Compliance |                 | Description             | Data |
|------------------------|-----------------------|------|------------|-----------------|-------------------------|------|
| N/A                    | Ramp Length (in)      | 61.0 | Yes        | Ram             | Slope (%)               | 5.0  |
| No                     | Ramp Width (in)       | 41.0 | Yes        | Ramp XSlope (%) |                         | 1.2  |
| N/A                    | Flare Type LT         | N/A  | N/A        | Flare Type RT   |                         | N/A  |
| N/A                    | Flare Slope LT (%)    | N/A  | N/A        | Flare           | Slope RT (%)            | N/A  |
| N/A                    | Flare Traversable LT? | N/A  | N/A        | Flare           | Traversable RT?         | N/A  |
| N/A                    | Landing Length (in)   | N/A  | N/A        | DWS             | Provided?               | N/A  |
| N/A                    | Landing Width (in)    | N/A  | N/A        | DWS             | Contrast?               | N/A  |
| N/A                    | Landing Slope (%)     | N/A  | N/A        | DWS             | Length (in)             | N/A  |
| N/A                    | Landing X Slope (%)   | N/A  | N/A        | DWS             | Full Width?             | N/A  |
| N/A                    | Landing Curb? (Y/N)   | N/A  | N/A        | DWS             | Offset (in)             | N/A  |
| N/A                    | Shared Landing?       | N/A  |            |                 |                         |      |
| N/A                    | Gutter Ponding?       | N/A  | N/A        | Gutte           | er Slope (%)            | N/A  |
| N/A                    | Gutter Lip Ht (in)    | N/A  | N/A        | Gutte           | er X Slope (%)          | N/A  |
| N/A                    | Painted X Walk1?      | No   | N/A        | Paint           | ed X Walk2?             | No   |
|                        | X Walk 1 Direction    | То Е |            | X Wa            | lk 2 Direction          | To N |
| N/A                    | X Walk 1 Width (in)   | N/A  | N/A        | X Wa            | lk 2 Width (in)         | N/A  |
|                        | X Walk 1 Slope (%)    | 0.7  |            | X Wa            | lk 2 Slope (%)          | 1.9  |
|                        | X Walk 1 X Slope (%)  | 2.9  |            | X Wa            | lk 2 X Slope (%)        | 0.0  |
| N/A                    | Ramp inside XWalk1?   | N/A  | N/A        | Ram             | o inside XWalk2?        | N/A  |
|                        | Road Slope (%)        | 1.7  | N/A        | Clear           | Space?                  | N/A  |
|                        | Road X Slope (%)      | 2.7  | N/A        | Clear           | Space to XWalk (in)     | N/A  |
| N/A                    | Any Obstructions?     | N/A  | N/A        | Storn           | n Grate/Utility Hazard? | N/A  |
|                        | Obstruction Type      |      | l          | Storn           | n Grate/Utility Type    |      |
|                        |                       | N/A  |            |                 |                         | N/A  |