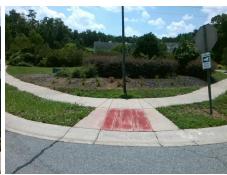

## Field Measurements/Component Compliance

Street 1 Name
Stop Condition-Street 2
Street 2 Name
Stop Condition-Street 1

CHOWING TAVERN LN
None
DIXIE ANN DR
StopSign

Possible Solutions:

Remove & Replace Curb Ramp With Two New Directional Ramps or Equivalent.

Surveyor Notes:

N/A

PROW/ADA:

Not Found, R304.5.1

Total Cost: \$ 3200.00

| Compliance Description |                       | Data | Compliance |                 | Description             | Data |
|------------------------|-----------------------|------|------------|-----------------|-------------------------|------|
| N/A                    | Ramp Length (in)      | 61.0 | Yes        | Ram             | Slope (%)               | 5.0  |
| No                     | Ramp Width (in)       | 41.0 | Yes        | Ramp XSlope (%) |                         | 1.2  |
| N/A                    | Flare Type LT         | N/A  | N/A        | Flare Type RT   |                         | N/A  |
| N/A                    | Flare Slope LT (%)    | N/A  | N/A        | Flare           | Slope RT (%)            | N/A  |
| N/A                    | Flare Traversable LT? | N/A  | N/A        | Flare           | Traversable RT?         | N/A  |
| N/A                    | Landing Length (in)   | N/A  | N/A        | DWS             | Provided?               | N/A  |
| N/A                    | Landing Width (in)    | N/A  | N/A        | DWS             | Contrast?               | N/A  |
| N/A                    | Landing Slope (%)     | N/A  | N/A        | DWS             | Length (in)             | N/A  |
| N/A                    | Landing X Slope (%)   | N/A  | N/A        | DWS             | Full Width?             | N/A  |
| N/A                    | Landing Curb? (Y/N)   | N/A  | N/A        | DWS             | Offset (in)             | N/A  |
| N/A                    | Shared Landing?       | N/A  |            |                 |                         |      |
| N/A                    | Gutter Ponding?       | N/A  | N/A        | Gutte           | er Slope (%)            | N/A  |
| N/A                    | Gutter Lip Ht (in)    | N/A  | N/A        | Gutte           | er X Slope (%)          | N/A  |
| N/A                    | Painted X Walk1?      | No   | N/A        | Paint           | ed X Walk2?             | No   |
|                        | X Walk 1 Direction    | То Е |            | X Wa            | lk 2 Direction          | To N |
| N/A                    | X Walk 1 Width (in)   | N/A  | N/A        | X Wa            | lk 2 Width (in)         | N/A  |
|                        | X Walk 1 Slope (%)    | 0.7  |            | X Wa            | lk 2 Slope (%)          | 1.9  |
|                        | X Walk 1 X Slope (%)  | 2.9  |            | X Wa            | lk 2 X Slope (%)        | 0.0  |
| N/A                    | Ramp inside XWalk1?   | N/A  | N/A        | Ram             | o inside XWalk2?        | N/A  |
|                        | Road Slope (%)        | 1.7  | N/A        | Clear           | Space?                  | N/A  |
|                        | Road X Slope (%)      | 2.7  | N/A        | Clear           | Space to XWalk (in)     | N/A  |
| N/A                    | Any Obstructions?     | N/A  | N/A        | Storn           | n Grate/Utility Hazard? | N/A  |
|                        | Obstruction Type      |      | l          | Storn           | n Grate/Utility Type    |      |
|                        |                       | N/A  |            |                 |                         | N/A  |