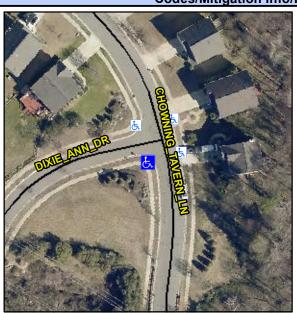

## Access Compliance Report Public Rights-of-Way (Curb Ramps)

Intersection ID: 3584Main Street:DIXIE\_ANN\_DRCross Street:CHOWNING\_TAVERN\_LNLocation:SWADA ID: 59E75C1568D7Ramp Type:PerpDiagInitial Pass/Fail:FailOverall Compliance:NoSeverity Score:8.75