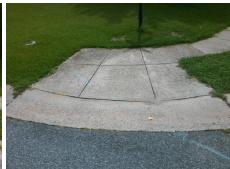

## Access Compliance Report Public Rights-of-Way (Curb Ramps)

Intersection ID: 6720Main Street:DEBERRY\_CTCross Street:ROUNDLEAF\_DRLocation:SADA ID: 59ED47712518Ramp Type:PerpInitial Pass/Fail:FailOverall Compliance:NoSeverity Score:10

Codes/Mitigation Info/Possible Solution

Street 1 Name

DEBERRY CT
Stop Condition-Street 2
StopSign
Street 2 Name
N/A
Stop Condition-Street 1
N/A

Total Cost: \$ 1850.00

| Field Measurements/Component Compliance |            |                       |       |     |                             |      |
|-----------------------------------------|------------|-----------------------|-------|-----|-----------------------------|------|
| Compliance Description                  |            |                       | Data  | Com | oliance Description         | Data |
| N                                       | / <b>A</b> | Ramp Length (in)      | 43.0  | Yes | Ramp Slope (%)              | 7.1  |
| N                                       | lo         | Ramp Width (in)       | 36.5  | No  | Ramp XSlope (%)             | 2.9  |
| N                                       | / <b>A</b> | Flare Type LT         | N/A   | N/A | Flare Type RT               | N/A  |
| N                                       | / <b>A</b> | Flare Slope LT (%)    | N/A   | N/A | Flare Slope RT (%)          | N/A  |
| N                                       | / <b>A</b> | Flare Traversable LT? | N/A   | N/A | Flare Traversable RT?       | N/A  |
| N                                       | / <b>A</b> | Landing Length (in)   | N/A   | N/A | DWS Provided?               | N/A  |
| N                                       | / <b>A</b> | Landing Width (in)    | N/A   | N/A | DWS Contrast?               | N/A  |
| N                                       | / <b>A</b> | Landing Slope (%)     | N/A   | N/A | DWS Length (in)             | N/A  |
| N                                       | / <b>A</b> | Landing X Slope (%)   | N/A   | N/A | DWS Full Width?             | N/A  |
| N                                       | / <b>A</b> | Landing Curb? (Y/N)   | N/A   | N/A | DWS Offset (in)             | N/A  |
| N                                       | / <b>A</b> | Shared Landing?       | N/A   |     |                             |      |
| N                                       | / <b>A</b> | Gutter Ponding?       | N/A   | N/A | Gutter Slope (%)            | N/A  |
| N                                       | / <b>A</b> | Gutter Lip Ht (in)    | N/A   | N/A | Gutter X Slope (%)          | N/A  |
| N                                       | / <b>A</b> | Painted X Walk1?      | No    | N/A | Painted X Walk2?            | N/A  |
|                                         |            | X Walk 1 Direction    | To NE |     | X Walk 2 Direction          | N/A  |
| N                                       | / <b>A</b> | X Walk 1 Width (in)   | N/A   | N/A | X Walk 2 Width (in)         | N/A  |
|                                         |            | X Walk 1 Slope (%)    | 1.2   |     | X Walk 2 Slope (%)          | N/A  |
|                                         |            | X Walk 1 X Slope (%)  | 2.8   |     | X Walk 2 X Slope (%)        | N/A  |
| N                                       | / <b>A</b> | Ramp inside XWalk1?   | N/A   | N/A | Ramp inside XWalk2?         | N/A  |
|                                         |            | Road Slope (%)        | N/A   | N/A | Clear Space?                | N/A  |
|                                         |            | Road X Slope (%)      | N/A   | N/A | Clear Space to XWalk (in)   | N/A  |
| N                                       | I/A        | Any Obstructions?     | N/A   | N/A | Storm Grate/Utility Hazard? | N/A  |
|                                         |            | Obstruction Type      |       |     | Storm Grate/Utility Type    |      |
|                                         |            |                       | N/A   |     |                             | N/A  |
|                                         |            |                       |       | Yes | Surface Condition? (G/P)    | Good |
| -                                       |            |                       |       |     |                             |      |