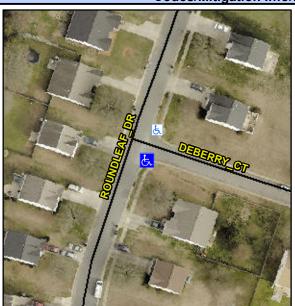

## Access Compliance Report Public Rights-of-Way (Curb Ramps)

Intersection ID: 6720Main Street:DEBERRY\_CTCross Street:ROUNDLEAF\_DRLocation:SADA ID: 59ED47712518Ramp Type:PerpInitial Pass/Fail:FailOverall Compliance:NoSeverity Score:10