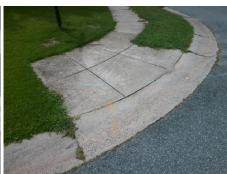

## Access Compliance Report Public Rights-of-Way (Curb Ramps)

Intersection ID: 6720Main Street:DEBERRY\_CTCross Street:ROUNDLEAF\_DRLocation:SADA ID: 59ED47712518Ramp Type:PerpInitial Pass/Fail:FailOverall Compliance:NoSeverity Score:10

Codes/Mitigation Info/Possible Solution

Street 1 Name

DEBERRY CT
Stop Condition-Street 2
StopSign
Street 2 Name
N/A
Stop Condition-Street 1
N/A

Total Cost: \$ 1850.00

| Field Measurements/Component Compliance |            |                       |       |     |                             |      |
|-----------------------------------------|------------|-----------------------|-------|-----|-----------------------------|------|
| Compliance Description                  |            |                       | Data  | Com | oliance Description         | Data |
| N                                       | / <b>A</b> | Ramp Length (in)      | 43.0  | Yes | Ramp Slope (%)              | 7.1  |
| N                                       | lo         | Ramp Width (in)       | 36.5  | No  | Ramp XSlope (%)             | 2.9  |
| N                                       | / <b>A</b> | Flare Type LT         | N/A   | N/A | Flare Type RT               | N/A  |
| N                                       | / <b>A</b> | Flare Slope LT (%)    | N/A   | N/A | Flare Slope RT (%)          | N/A  |
| N                                       | / <b>A</b> | Flare Traversable LT? | N/A   | N/A | Flare Traversable RT?       | N/A  |
| N                                       | / <b>A</b> | Landing Length (in)   | N/A   | N/A | DWS Provided?               | N/A  |
| N                                       | / <b>A</b> | Landing Width (in)    | N/A   | N/A | DWS Contrast?               | N/A  |
| N                                       | / <b>A</b> | Landing Slope (%)     | N/A   | N/A | DWS Length (in)             | N/A  |
| N                                       | / <b>A</b> | Landing X Slope (%)   | N/A   | N/A | DWS Full Width?             | N/A  |
| N                                       | / <b>A</b> | Landing Curb? (Y/N)   | N/A   | N/A | DWS Offset (in)             | N/A  |
| N                                       | / <b>A</b> | Shared Landing?       | N/A   |     |                             |      |
| N                                       | / <b>A</b> | Gutter Ponding?       | N/A   | N/A | Gutter Slope (%)            | N/A  |
| N                                       | / <b>A</b> | Gutter Lip Ht (in)    | N/A   | N/A | Gutter X Slope (%)          | N/A  |
| N                                       | / <b>A</b> | Painted X Walk1?      | No    | N/A | Painted X Walk2?            | N/A  |
|                                         |            | X Walk 1 Direction    | To NE |     | X Walk 2 Direction          | N/A  |
| N                                       | / <b>A</b> | X Walk 1 Width (in)   | N/A   | N/A | X Walk 2 Width (in)         | N/A  |
|                                         |            | X Walk 1 Slope (%)    | 1.2   |     | X Walk 2 Slope (%)          | N/A  |
|                                         |            | X Walk 1 X Slope (%)  | 2.8   |     | X Walk 2 X Slope (%)        | N/A  |
| N                                       | / <b>A</b> | Ramp inside XWalk1?   | N/A   | N/A | Ramp inside XWalk2?         | N/A  |
|                                         |            | Road Slope (%)        | N/A   | N/A | Clear Space?                | N/A  |
|                                         |            | Road X Slope (%)      | N/A   | N/A | Clear Space to XWalk (in)   | N/A  |
| N                                       | I/A        | Any Obstructions?     | N/A   | N/A | Storm Grate/Utility Hazard? | N/A  |
|                                         |            | Obstruction Type      |       |     | Storm Grate/Utility Type    |      |
|                                         |            |                       | N/A   |     |                             | N/A  |
|                                         |            |                       |       | Yes | Surface Condition? (G/P)    | Good |
| -                                       |            |                       |       |     |                             |      |