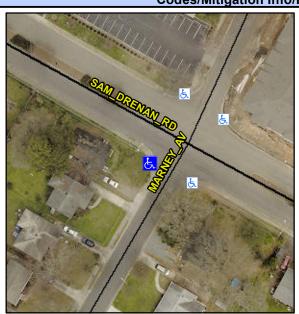

## Access Compliance Report Public Rights-of-Way (Curb Ramps)

Intersection ID: 15728 Main Street: MARNEY\_AV Cross Street: SAM\_DRENAN\_RD Location: SW

ADA ID: 59ED7B819D66 Ramp Type: ParaDiag Initial Pass/Fail: Fail Overall Compliance: No Severity Score: 26.25