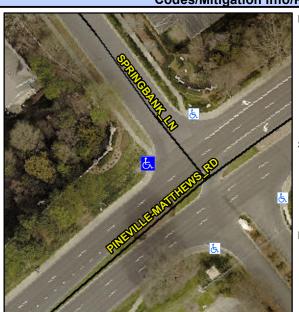

## Access Compliance Report Public Rights-of-Way (Curb Ramps)

Intersection ID: 28914 Main Street: PINEVILLE-MATTHEWS\_RD Cross Street: SPRINGBANK\_LN Location: NW

ADA ID: 59F198262A6D Ramp Type: PerpDiag Initial Pass/Fail: Pass Overall Compliance: No Severity Score: 19.25

## Field Measurements/Component Compliance

Street 1 Name
Stop Condition-Street 2
Street 2 Name
Stop Condition-Street 1

PINEVILLE-MATTHEWS RD None SPRINGBANK LN StopSign

Possible Solutions:

Remove & Replace Curb Ramp With Two New Directional Ramps or Equivalent. Remove & Replace Gutter.