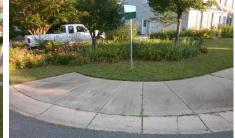

## Field Measurements/Component Compliance

Street 1 Name
Stop Condition-Street 1
Street 2 Name
Stop Condition-Street 2

ORCHID PL StopSign OLIVIA LN

None

Possible Solutions:

Remove & Replace Curb Ramp With Two New Directional Ramps or Equivalent.

Surveyor Notes:

N/A

PROW/ADA:

Not Found, R304.5.1

Total Cost:

3200.00

Compliance Description Data Compliance Description Data Yes BlendTrans Slope (%) N/A Ramp Length (in) 94.5 4.8 Yes No Ramp Width (in) 25.0 BlendTrans XSlope (%) 0.0 N/A N/A Flare Type LT N/A Flare Type RT N/A N/A Flare Slope LT (%) N/A N/A Flare Slope RT (%) N/A N/A Flare Traversable LT? N/A N/A Flare Traversable RT? N/A N/A Landing Length (in) N/A N/A DWS Provided? N/A N/A Landing Width (in) N/A N/A **DWS Contrast?** N/A N/A N/A N/A Landing Slope (%) DWS Length (in) N/A N/A Landing X Slope (%) N/A N/A DWS Full Width? N/A N/A Landing Curb? (Y/N) N/A N/A DWS Offset (in) N/A N/A N/A Shared Landing? N/A **Gutter Ponding?** N/A N/A Gutter Slope (%) N/A N/A Gutter Lip Ht (in) N/A N/A Gutter X Slope (%) N/A N/A Painted X Walk1? No N/A Painted X Walk2? No X Walk 1 Direction To SW X Walk 2 Direction To SE N/A X Walk 1 Width (in) X Walk 2 Width (in) N/A X Walk 1 Slope (%) 0.9 X Walk 2 Slope (%) 3.0 X Walk 1 X Slope (%) 3.3 X Walk 2 X Slope (%) 0.0 N/A N/A Ramp inside XWalk2? N/A N/A Ramp inside XWalk1? Road Slope (%) 2.1 Clear Space? N/A N/A Road X Slope (%) 4.8 Clear Space to XWalk (in) N/A N/A N/A N/A Any Obstructions? Storm Grate/Utility Hazard? N/A **Obstruction Type** Storm Grate/Utility Type N/A N/A Yes Surface Condition? (G/P) Good No Curb Slope (%) 8.2