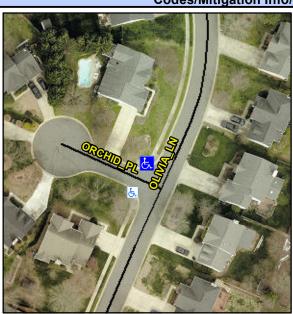

## Access Compliance Report Public Rights-of-Way (Curb Ramps)

Intersection ID: 28129 Main Street: OLIVIA\_LN Cross Street: ORCHID\_PL Location: NW

ADA ID: 59F6FDC6F582 Ramp Type: BlendTrans2 Initial Pass/Fail: Fail Overall Compliance: No Severity Score: 35

## Field Measurements/Component Compliance

Street 1 Name
Stop Condition-Street 1
Street 2 Name
Stop Condition-Street 2

ORCHID PL StopSign OLIVIA LN

None

Possible Solutions:

Remove & Replace Curb Ramp With Two New Directional Ramps or Equivalent.