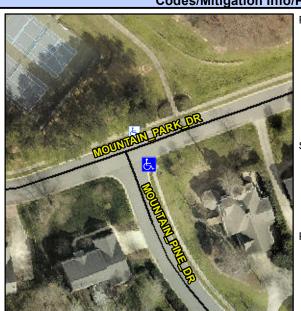

## Access Compliance Report Public Rights-of-Way (Curb Ramps)

Intersection ID: 3941 Main Street: MOUNTAIN\_PARK\_DR Cross Street: MOUNTAIN\_PINE\_DR Location: E

ADA ID: 59F9BDBE3E71 Ramp Type: Perp Initial Pass/Fail: Fail Overall Compliance: No Severity Score: 13.75

## Field Measurements/Component Compliance

Street 1 Name MOUNTAIN PARK DR
Stop Condition-Street 2 None
Street 2 Name N/A
Stop Condition-Street 1 N/A

Total Cost: \$ 1850.00

| Compliance Description |                       | Data |     | liance Description          | Data |
|------------------------|-----------------------|------|-----|-----------------------------|------|
| N/A                    | Ramp Length (in)      | 47.0 | No  | Ramp Slope (%)              | 8.7  |
| Yes                    | Ramp Width (in)       | 48.0 | Yes | Ramp XSlope (%)             | 4.6  |
| N/A                    | Flare Type LT         | N/A  | N/A | Flare Type RT               | N/A  |
| N/A                    | Flare Slope LT (%)    | N/A  | N/A | Flare Slope RT (%)          | N/A  |
| N/A                    | Flare Traversable LT? | N/A  | N/A | Flare Traversable RT?       | N/A  |
| N/A                    | Landing Length (in)   | N/A  | N/A | DWS Provided?               | N/A  |
| N/A                    | Landing Width (in)    | N/A  | N/A | DWS Contrast?               | N/A  |
| N/A                    | Landing Slope (%)     | N/A  | N/A | DWS Length (in)             | N/A  |
| N/A                    | Landing X Slope (%)   | N/A  | N/A | DWS Full Width?             | N/A  |
| N/A                    | Landing Curb? (Y/N)   | N/A  | N/A | DWS Offset (in)             | N/A  |
| N/A                    | Shared Landing?       | N/A  |     |                             |      |
| N/A                    | Gutter Ponding?       | N/A  | N/A | Gutter Slope (%)            | N/A  |
| N/A                    | Gutter Lip Ht (in)    | N/A  | N/A | Gutter X Slope (%)          | N/A  |
| N/A                    | Painted X Walk1?      | No   | N/A | Painted X Walk2?            | N/A  |
|                        | X Walk 1 Direction    | To N |     | X Walk 2 Direction          | N/A  |
| N/A                    | X Walk 1 Width (in)   | N/A  | N/A | X Walk 2 Width (in)         | N/A  |
|                        | X Walk 1 Slope (%)    | 2.8  |     | X Walk 2 Slope (%)          | N/A  |
|                        | X Walk 1 X Slope (%)  | 5.1  |     | X Walk 2 X Slope (%)        | N/A  |
| N/A                    | Ramp inside XWalk1?   | N/A  | N/A | Ramp inside XWalk2?         | N/A  |
|                        | Road Slope (%)        | N/A  | N/A | Clear Space?                | N/A  |
|                        | Road X Slope (%)      | N/A  | N/A | Clear Space to XWalk (in)   | N/A  |
| N/A                    | Any Obstructions?     | N/A  | N/A | Storm Grate/Utility Hazard? | N/A  |
|                        | Obstruction Type      |      |     | Storm Grate/Utility Type    |      |
|                        |                       | N/A  |     |                             | N/A  |
|                        |                       |      |     | 0 ( 0 1111 0 (0 (7)         |      |