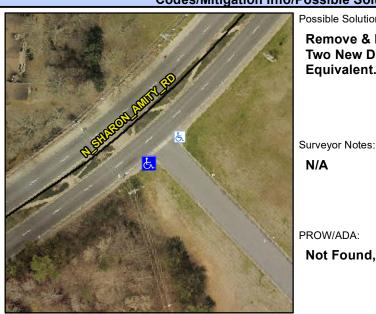

Intersection ID: N/A Main Street: SHARON AMITY RD Cross Street: N/A Location: SW Initial Pass/Fail: Fail **Overall Compliance: No ADA ID: 59FBFD7EDDFF** Ramp Type: PerpDiag Severity Score: 13.75

**Codes/Mitigation Info/Possible Solution** 

N/A

No

N/A

N/A

To NE

Street 1 Name Stop Condition-Street 2 **SHARON AMITY RD** Street 2 Name Stop Condition-Street 1

Possible Solutions: Remove & Replace Curb Ramp With Two New Directional Ramps or Equivalent.

N/A

PROW/ADA:

Not Found, R304.2.2, R304.5.3

| Yes |
|-----|
| N/A |
|     |
| N/A |
|     |
|     |
| N/A |
|     |
|     |
| N/A |

N/A

Landing Length (in) Landing Width (in) Landing Slope (%) Landing X Slope (%) Landing Curb? (Y/N) Shared Landing? **Gutter Ponding?** Gutter Lip Ht (in) Painted X Walk1? X Walk 1 Direction X Walk 1 Width (in) X Walk 1 Slope (%) X Walk 1 X Slope (%) Ramp inside XWalk1? Road Slope (%) Road X Slope (%) Any Obstructions? N/A