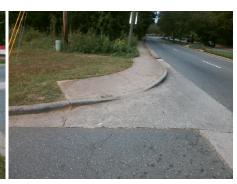

Intersection ID: N/A Main Street: SHARON AMITY RD Cross Street: N/A Location: SW Initial Pass/Fail: Fail **Overall Compliance: No ADA ID: 59FBFD7EDDFF** Ramp Type: PerpDiag Severity Score: 13.75

**Codes/Mitigation Info/Possible Solution** 

N/A

No

N/A

N/A

To NE

Street 1 Name Stop Condition-Street 2 **SHARON AMITY RD** Street 2 Name Stop Condition-Street 1

Possible Solutions: Remove & Replace Curb Ramp With Two New Directional Ramps or Equivalent.