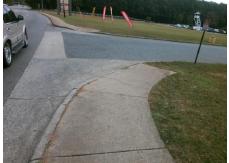

Intersection ID: N/A Main Street: SHARON AMITY RD Cross Street: N/A Location: SW Initial Pass/Fail: Fail **Overall Compliance: No ADA ID: 59FBFD7EDDFF** Ramp Type: PerpDiag Severity Score: 13.75

**Codes/Mitigation Info/Possible Solution** 

N/A

No

N/A

N/A

To NE

Street 1 Name Stop Condition-Street 2 **SHARON AMITY RD** Street 2 Name Stop Condition-Street 1

Possible Solutions: Remove & Replace Curb Ramp With Two New Directional Ramps or Equivalent.