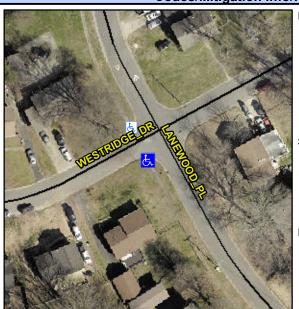

## **Access Compliance Report Public Rights-of-Way** (Curb Ramps)

Intersection ID: 8526 Main Street: LANEWOOD PL **Cross Street: WESTRIDGE\_DR** Location: SW ADA ID: 59FCF1BD385C Ramp Type: Perp Initial Pass/Fail: Fail **Overall Compliance: No** Severity Score: 26.25

**Codes/Mitigation Info/Possible Solution** 

**WESTRIDGE DR** Street 1 Name Stop Condition-Street 2 StopSign Street 2 Name N/A Stop Condition-Street 1 N/A Possible Solutions: Remove & Replace Entire Ramp. Surveyor Notes: N/A PROW/ADA: Not Found, R304.2.2, R304.5.3