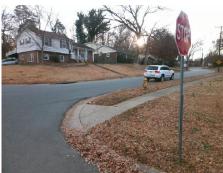

## **Access Compliance Report Public Rights-of-Way** (Curb Ramps)

Intersection ID: 8526 Main Street: LANEWOOD PL **Cross Street: WESTRIDGE\_DR** Location: SW ADA ID: 59FCF1BD385C Ramp Type: Perp Initial Pass/Fail: Fail **Overall Compliance: No** Severity Score: 26.25

**Codes/Mitigation Info/Possible Solution** 

**WESTRIDGE DR** Street 1 Name Stop Condition-Street 2 StopSign Street 2 Name N/A Stop Condition-Street 1 N/A Possible Solutions: Remove & Replace Entire Ramp. Surveyor Notes: N/A PROW/ADA: Not Found, R304.2.2, R304.5.3