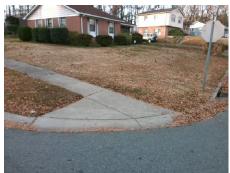

## **Access Compliance Report Public Rights-of-Way** (Curb Ramps)

Intersection ID: 8526 Main Street: LANEWOOD PL **Cross Street: WESTRIDGE\_DR** Location: SW ADA ID: 59FCF1BD385C Ramp Type: Perp Initial Pass/Fail: Fail **Overall Compliance: No** Severity Score: 26.25

Total Cost: 1850.00

| Field Measurements/Component Compliance |                       |      |      |        |                         |      |
|-----------------------------------------|-----------------------|------|------|--------|-------------------------|------|
| Compliance Description                  |                       | Data | Comp | liance | Description             | Data |
| N/A                                     | Ramp Length (in)      | 46.0 | No   | Ramı   | Slope (%)               | 14.4 |
| Yes                                     | Ramp Width (in)       | 48.0 | No   | Ram    | XSlope (%)              | 4.8  |
| N/A                                     | Flare Type LT         | N/A  | N/A  | Flare  | Type RT                 | N/A  |
| N/A                                     | Flare Slope LT (%)    | N/A  | N/A  | Flare  | Slope RT (%)            | N/A  |
| N/A                                     | Flare Traversable LT? | N/A  | N/A  | Flare  | Traversable RT?         | N/A  |
| N/A                                     | Landing Length (in)   | N/A  | N/A  | DWS    | Provided?               | N/A  |
| N/A                                     | Landing Width (in)    | N/A  | N/A  | DWS    | Contrast?               | N/A  |
| N/A                                     | Landing Slope (%)     | N/A  | N/A  | DWS    | Length (in)             | N/A  |
| N/A                                     | Landing X Slope (%)   | N/A  | N/A  | DWS    | Full Width?             | N/A  |
| N/A                                     | Landing Curb? (Y/N)   | N/A  | N/A  | DWS    | Offset (in)             | N/A  |
| N/A                                     | Shared Landing?       | N/A  |      |        |                         |      |
| N/A                                     | Gutter Ponding?       | N/A  | N/A  | Gutte  | er Slope (%)            | N/A  |
| N/A                                     | Gutter Lip Ht (in)    | 3.0  | N/A  | Gutte  | er X Slope (%)          | N/A  |
| N/A                                     | Painted X Walk1?      | No   | N/A  | Paint  | ed X Walk2?             | N/A  |
|                                         | X Walk 1 Direction    | To N |      | X Wa   | lk 2 Direction          | N/A  |
| N/A                                     | X Walk 1 Width (in)   | N/A  | N/A  | X Wa   | lk 2 Width (in)         | N/A  |
|                                         | X Walk 1 Slope (%)    | 1.5  |      | X Wa   | lk 2 Slope (%)          | N/A  |
|                                         | X Walk 1 X Slope (%)  | 5.2  |      | X Wa   | lk 2 X Slope (%)        | N/A  |
| N/A                                     | Ramp inside XWalk1?   | N/A  | N/A  | Ram    | o inside XWalk2?        | N/A  |
|                                         | Road Slope (%)        | N/A  | N/A  | Clear  | Space?                  | N/A  |
|                                         | Road X Slope (%)      | N/A  | N/A  | Clear  | Space to XWalk (in)     | N/A  |
| N/A                                     | Any Obstructions?     | N/A  | N/A  | Storn  | n Grate/Utility Hazard? | N/A  |
|                                         | Obstruction Type      |      |      | Storn  | n Grate/Utility Type    |      |
|                                         |                       | N/A  |      |        |                         | N/A  |
|                                         |                       |      | Yes  | Surfa  | ce Condition? (G/P)     | Good |
|                                         |                       |      |      |        |                         |      |