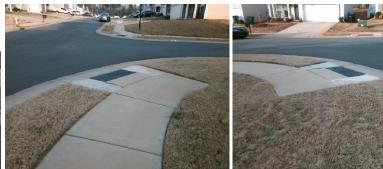

## Access Compliance Report Public Rights-of-Way (Curb Ramps)

| Intersection ID: 53003                  | Main Street: VICTORIA_BROOK_LN |                              |         | Cross Street: BRITTANY_DAWN_PL                 |                       |      |                             | Location:                   | SE    |
|-----------------------------------------|--------------------------------|------------------------------|---------|------------------------------------------------|-----------------------|------|-----------------------------|-----------------------------|-------|
| ADA ID: 59FD2F2B876E                    | Ramp Type: PerpDiag            |                              |         | Initial Pass/Fail: Fail Overall Compliance: No |                       |      |                             | o Severity Score:           | 21.25 |
| Codes/Mitigation Info/Possible Solution |                                |                              |         | Field Measurements/Component Compliance        |                       |      |                             |                             |       |
|                                         | A CONTRACTOR                   | Possible Solutions:          |         | Compliance Description                         |                       |      | Data Compliance Description |                             |       |
|                                         |                                | Remove & Replace Curb Ramp V | Nith    | N/A                                            | Ramp Length (in)      | 48.0 | No                          | Ramp Slope (%)              | 9.2   |
|                                         |                                | Two New Directional Ramps or |         | No                                             | Ramp Width (in)       | 47.0 | Yes                         | Ramp XSlope (%)             | 1.4   |
|                                         |                                | Equivalent.                  |         | N/A                                            | Flare Type LT         | N/A  | N/A                         | Flare Type RT               | N/A   |
|                                         |                                |                              |         | N/A                                            | Flare Slope LT (%)    | N/A  | N/A                         | Flare Slope RT (%)          | N/A   |
| ALL LONG                                | a DASCUS                       |                              |         | N/A                                            | Flare Traversable LT? | N/A  | N/A                         | Flare Traversable RT?       | N/A   |
|                                         | SUC                            |                              |         | N/A                                            | Landing Length (in)   | N/A  | N/A                         | DWS Provided?               | N/A   |
|                                         | 01                             | Surveyor Notes:              |         | N/A                                            | Landing Width (in)    | N/A  | N/A                         | DWS Contrast?               | N/A   |
| A Contraction                           |                                | N/A                          |         | N/A                                            | Landing Slope (%)     | N/A  | N/A                         | DWS Length (in)             | N/A   |
| E Vo                                    | Xan                            |                              |         | N/A                                            | Landing X Slope (%)   | N/A  | N/A                         | DWS Full Width?             | N/A   |
|                                         |                                |                              |         | N/A                                            | Landing Curb? (Y/N)   | N/A  | N/A                         | DWS Offset (in)             | N/A   |
|                                         | 53                             |                              |         | N/A                                            | Shared Landing?       | N/A  |                             |                             |       |
|                                         | N. CAR                         | PROW/ADA:                    |         | N/A                                            | Gutter Ponding?       | N/A  | N/A                         | Gutter Slope (%)            | N/A   |
| Not Found, R304.5.1, R304.2.2           |                                |                              |         | N/A                                            | Gutter Lip Ht (in)    | N/A  | N/A                         | Gutter X Slope (%)          | N/A   |
|                                         |                                |                              |         | N/A                                            | Painted X Walk1?      | No   | N/A                         | Painted X Walk2?            | No    |
|                                         |                                |                              |         |                                                | X Walk 1 Direction    | To N |                             | X Walk 2 Direction          | To W  |
|                                         |                                |                              |         | N/A                                            | X Walk 1 Width (in)   | N/A  | N/A                         | X Walk 2 Width (in)         | N/A   |
| Street 1 Name                           | BRITTANY DAWN PL               | -                            |         |                                                | X Walk 1 Slope (%)    | 2.7  |                             | X Walk 2 Slope (%)          | 0.1   |
| Stop Condition-Street 2                 | StopSign                       |                              |         |                                                | X Walk 1 X Slope (%)  | 0.5  |                             | X Walk 2 X Slope (%)        | 2.9   |
| Street 2 Name                           | VICTORIA BROOK LN              |                              |         | N/A                                            | Ramp inside XWalk1?   | N/A  | N/A                         | Ramp inside XWalk2?         | N/A   |
| Stop Condition-Street 1                 | None                           |                              |         |                                                | Road Slope (%)        | 1.8  | N/A                         | Clear Space?                | N/A   |
|                                         |                                |                              |         |                                                | Road X Slope (%)      | 3.2  | N/A                         | Clear Space to XWalk (in)   | N/A   |
|                                         |                                |                              |         | N/A                                            | Any Obstructions?     | N/A  | N/A                         | Storm Grate/Utility Hazard? | N/A   |
|                                         |                                | Total Cost: \$               | 3200.00 |                                                | Obstruction Type      |      |                             | Storm Grate/Utility Type    |       |
|                                         |                                |                              |         |                                                |                       | N/A  |                             |                             | N/A   |