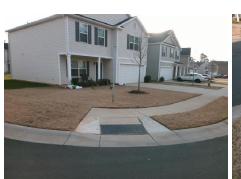

## Access Compliance Report Public Rights-of-Way (Curb Ramps)

| Intersection ID: 53003                  | Main Street: VICTORIA_BROOK_LN |                              |         | Cross Street: BRITTANY_DAWN_PL                 |                       |      |                             | Location:                   | SE    |
|-----------------------------------------|--------------------------------|------------------------------|---------|------------------------------------------------|-----------------------|------|-----------------------------|-----------------------------|-------|
| ADA ID: 59FD2F2B876E                    | Ramp Type: PerpDiag            |                              |         | Initial Pass/Fail: Fail Overall Compliance: No |                       |      |                             | o Severity Score:           | 21.25 |
| Codes/Mitigation Info/Possible Solution |                                |                              |         | Field Measurements/Component Compliance        |                       |      |                             |                             |       |
|                                         | A CONTRACTOR                   | Possible Solutions:          |         | Compliance Description                         |                       |      | Data Compliance Description |                             |       |
|                                         |                                | Remove & Replace Curb Ramp V | Nith    | N/A                                            | Ramp Length (in)      | 48.0 | No                          | Ramp Slope (%)              | 9.2   |
|                                         |                                | Two New Directional Ramps or |         | No                                             | Ramp Width (in)       | 47.0 | Yes                         | Ramp XSlope (%)             | 1.4   |
|                                         |                                | Equivalent.                  |         | N/A                                            | Flare Type LT         | N/A  | N/A                         | Flare Type RT               | N/A   |
|                                         |                                |                              |         | N/A                                            | Flare Slope LT (%)    | N/A  | N/A                         | Flare Slope RT (%)          | N/A   |
| ALL LONG                                | a DASCUS                       |                              |         | N/A                                            | Flare Traversable LT? | N/A  | N/A                         | Flare Traversable RT?       | N/A   |
|                                         | SUC                            |                              |         | N/A                                            | Landing Length (in)   | N/A  | N/A                         | DWS Provided?               | N/A   |
|                                         | 01                             | Surveyor Notes:              |         | N/A                                            | Landing Width (in)    | N/A  | N/A                         | DWS Contrast?               | N/A   |
| A Contraction                           |                                | N/A                          |         | N/A                                            | Landing Slope (%)     | N/A  | N/A                         | DWS Length (in)             | N/A   |
| E Vo                                    | Xan                            |                              |         | N/A                                            | Landing X Slope (%)   | N/A  | N/A                         | DWS Full Width?             | N/A   |
|                                         |                                |                              |         | N/A                                            | Landing Curb? (Y/N)   | N/A  | N/A                         | DWS Offset (in)             | N/A   |
|                                         | 53                             |                              |         | N/A                                            | Shared Landing?       | N/A  |                             |                             |       |
|                                         | N. CAR                         | PROW/ADA:                    |         | N/A                                            | Gutter Ponding?       | N/A  | N/A                         | Gutter Slope (%)            | N/A   |
| Not Found, R304.5.1, R304.2.2           |                                |                              |         | N/A                                            | Gutter Lip Ht (in)    | N/A  | N/A                         | Gutter X Slope (%)          | N/A   |
|                                         |                                |                              |         | N/A                                            | Painted X Walk1?      | No   | N/A                         | Painted X Walk2?            | No    |
|                                         |                                |                              |         |                                                | X Walk 1 Direction    | To N |                             | X Walk 2 Direction          | To W  |
|                                         |                                |                              |         | N/A                                            | X Walk 1 Width (in)   | N/A  | N/A                         | X Walk 2 Width (in)         | N/A   |
| Street 1 Name                           | BRITTANY DAWN PL               | -                            |         |                                                | X Walk 1 Slope (%)    | 2.7  |                             | X Walk 2 Slope (%)          | 0.1   |
| Stop Condition-Street 2                 | StopSign                       |                              |         |                                                | X Walk 1 X Slope (%)  | 0.5  |                             | X Walk 2 X Slope (%)        | 2.9   |
| Street 2 Name                           | VICTORIA BROOK LN              |                              |         | N/A                                            | Ramp inside XWalk1?   | N/A  | N/A                         | Ramp inside XWalk2?         | N/A   |
| Stop Condition-Street 1                 | None                           |                              |         |                                                | Road Slope (%)        | 1.8  | N/A                         | Clear Space?                | N/A   |
|                                         |                                |                              |         |                                                | Road X Slope (%)      | 3.2  | N/A                         | Clear Space to XWalk (in)   | N/A   |
|                                         |                                |                              |         | N/A                                            | Any Obstructions?     | N/A  | N/A                         | Storm Grate/Utility Hazard? | N/A   |
|                                         |                                | Total Cost: \$               | 3200.00 |                                                | Obstruction Type      |      |                             | Storm Grate/Utility Type    |       |
|                                         |                                |                              |         |                                                |                       | N/A  |                             |                             | N/A   |