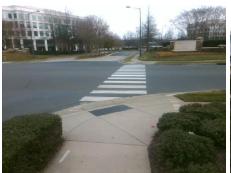

Surveyor Notes:

N/A

PROW/ADA:

R304.2.2, R304.5.3

Total Cost: \$ 3200.00

| Field Measurements/Component Compnance |                        |                       |       |                        |                             |       |
|----------------------------------------|------------------------|-----------------------|-------|------------------------|-----------------------------|-------|
|                                        | Compliance Description |                       | Data  | Compliance Description |                             | Data  |
|                                        | N/A                    | Ramp Length (in)      | 83.0  | No                     | Ramp Slope (%)              | 11.6  |
|                                        | Yes                    | Ramp Width (in)       | 48.0  | No                     | Ramp XSlope (%)             | 7.6   |
|                                        | N/A                    | Flare Type LT         | N/A   | N/A                    | Flare Type RT               | N/A   |
|                                        | N/A                    | Flare Slope LT (%)    | N/A   | N/A                    | Flare Slope RT (%)          | N/A   |
|                                        | N/A                    | Flare Traversable LT? | N/A   | N/A                    | Flare Traversable RT?       | N/A   |
|                                        | N/A                    | Landing Length (in)   | N/A   | N/A                    | DWS Provided?               | N/A   |
|                                        | N/A                    | Landing Width (in)    | N/A   | N/A                    | DWS Contrast?               | N/A   |
|                                        | N/A                    | Landing Slope (%)     | N/A   | N/A                    | DWS Length (in)             | N/A   |
|                                        | N/A                    | Landing X Slope (%)   | N/A   | N/A                    | DWS Full Width?             | N/A   |
|                                        | N/A                    | Landing Curb? (Y/N)   | N/A   | N/A                    | DWS Offset (in)             | N/A   |
|                                        | N/A                    | Shared Landing?       | N/A   |                        |                             |       |
|                                        | N/A                    | Gutter Ponding?       | N/A   | N/A                    | Gutter Slope (%)            | N/A   |
|                                        | N/A                    | Gutter Lip Ht (in)    | N/A   | N/A                    | Gutter X Slope (%)          | N/A   |
|                                        | N/A                    | Painted X Walk1?      | Yes   | N/A                    | Painted X Walk2?            | No    |
|                                        |                        | X Walk 1 Direction    | To NE |                        | X Walk 2 Direction          | To NW |
|                                        | N/A                    | X Walk 1 Width (in)   | 96.0  | N/A                    | X Walk 2 Width (in)         | N/A   |
|                                        |                        | X Walk 1 Slope (%)    | 4.5   |                        | X Walk 2 Slope (%)          | 0.3   |
|                                        |                        | X Walk 1 X Slope (%)  | 0.5   |                        | X Walk 2 X Slope (%)        | 3.0   |
|                                        | N/A                    | Ramp inside XWalk1?   | Yes   | N/A                    | Ramp inside XWalk2?         | N/A   |
|                                        |                        | Road Slope (%)        | 3.6   | N/A                    | Clear Space?                | N/A   |
|                                        |                        | Road X Slope (%)      | 3.2   | N/A                    | Clear Space to XWalk (in)   | N/A   |
|                                        | N/A                    | Any Obstructions?     | N/A   | N/A                    | Storm Grate/Utility Hazard? | N/A   |
|                                        |                        | Obstruction Type      |       |                        | Storm Grate/Utility Type    |       |
|                                        |                        |                       | N/A   |                        |                             | N/A   |
|                                        |                        |                       |       | Yes                    | Surface Condition? (G/P)    | Good  |