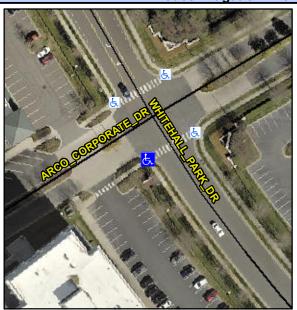

## Access Compliance Report Public Rights-of-Way (Curb Ramps)

Intersection ID: 29551 Main Street: WHITEHALL\_PARK\_DR Cross Street: ARCO\_CORPORATE\_DR Location: SE

ADA ID: 5A00DB1CCF63 Ramp Type: PerpDiag Initial Pass/Fail: Fail Overall Compliance: No Severity Score: 37.5

## Field Measurements/Component Compliance

Street 1 Name
Stop Condition-Street 2
Street 2 Name
Stop Condition-Street 1

WHITEHALL PARK DR
None
ARCO CORPORATE DR
StopSign

Possible Solutions:

Remove & Replace Curb Ramp With Two New Directional Ramps or Equivalent.