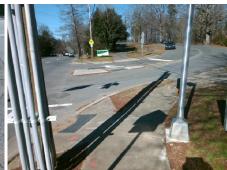

## **Access Compliance Report Public Rights-of-Way** (Curb Ramps)

Intersection ID: 18567 Main Street: MICHAEL\_BAKER\_PL Cross Street: RUNNYMEDE\_LN Location: SE ADA ID: 5A092127C212 Ramp Type: Perp Initial Pass/Fail: Fail **Overall Compliance: No** Severity Score: 21.25

**Codes/Mitigation Info/Possible Solution** 

**RUNNYMEDE LN** Street 1 Name Stop Condition-Street 2 Signal Street 2 Name N/A Stop Condition-Street 1 N/A

| i ossible solution            |     |
|-------------------------------|-----|
| Possible Solutions:           | Con |
| Remove & Replace Entire Ramp. | N/A |
| ·                             | No  |
|                               | N/A |
|                               | N/A |
|                               | N/A |
|                               | N/A |
| Surveyor Notes:               | N/A |
| N/A                           | N/A |
|                               | N/A |
|                               | N/A |
|                               | N/A |
| PROW/ADA:                     | N/A |
| R304.5.1, R304.2.2            | N/A |
|                               | N/A |
|                               | N/A |
|                               | N/A |

Total Cost:

1850.00

| Field Measurements/Component Compliance |                       |       |                        |        |                         |      |  |  |
|-----------------------------------------|-----------------------|-------|------------------------|--------|-------------------------|------|--|--|
| Comp                                    | liance Description    | Data  | Comp                   | liance | Description             | Data |  |  |
| N/A                                     | Ramp Length (in)      | 46.0  | No                     | Ramp   | Slope (%)               | 11.3 |  |  |
| No                                      | Ramp Width (in)       | 47.0  | Yes                    | Ramp   | XSlope (%)              | 0.2  |  |  |
| N/A                                     | Flare Type LT         | N/A   | N/A                    | Flare  | Type RT                 | N/A  |  |  |
| N/A                                     | Flare Slope LT (%)    | N/A   | N/A Flare Slope RT (%) |        | Slope RT (%)            | N/A  |  |  |
| N/A                                     | Flare Traversable LT? | N/A   | N/A                    | Flare  | Traversable RT?         | N/A  |  |  |
| N/A                                     | Landing Length (in)   | N/A   | N/A                    | DWS    | Provided?               | N/A  |  |  |
| N/A                                     | Landing Width (in)    | N/A   | N/A                    | DWS    | Contrast?               | N/A  |  |  |
| N/A                                     | Landing Slope (%)     | N/A   | N/A                    | DWS    | Length (in)             | N/A  |  |  |
| N/A                                     | Landing X Slope (%)   | N/A   | N/A                    | DWS    | Full Width?             | N/A  |  |  |
| N/A                                     | Landing Curb? (Y/N)   | N/A   | N/A                    | DWS    | Offset (in)             | N/A  |  |  |
| N/A                                     | Shared Landing?       | N/A   |                        |        |                         |      |  |  |
| N/A                                     | Gutter Ponding?       | N/A   | N/A                    | Gutte  | r Slope (%)             | N/A  |  |  |
| N/A                                     | Gutter Lip Ht (in)    | N/A   | N/A                    | Gutte  | r X Slope (%)           | N/A  |  |  |
| N/A                                     | Painted X Walk1?      | Yes   | N/A                    | Paint  | ed X Walk2?             | N/A  |  |  |
|                                         | X Walk 1 Direction    | To SW |                        | X Wa   | lk 2 Direction          | N/A  |  |  |
| N/A                                     | X Walk 1 Width (in)   | 104.0 | N/A                    | X Wa   | lk 2 Width (in)         | N/A  |  |  |
|                                         | X Walk 1 Slope (%)    | 2.6   |                        | X Wa   | lk 2 Slope (%)          | N/A  |  |  |
|                                         | X Walk 1 X Slope (%)  | 2.4   |                        | X Wa   | lk 2 X Slope (%)        | N/A  |  |  |
| N/A                                     | Ramp inside XWalk1?   | Yes   | N/A                    | Ramp   | inside XWalk2?          | N/A  |  |  |
|                                         | Road Slope (%)        | N/A   | N/A                    | Clear  | Space?                  | N/A  |  |  |
|                                         | Road X Slope (%)      | N/A   | N/A                    | Clear  | Space to XWalk (in)     | N/A  |  |  |
| N/A                                     | Any Obstructions?     | N/A   | N/A                    | Storm  | n Grate/Utility Hazard? | N/A  |  |  |
|                                         | Obstruction Type      |       |                        | Storm  | n Grate/Utility Type    |      |  |  |
|                                         |                       | N/A   |                        |        |                         | N/A  |  |  |
|                                         |                       |       | Yes                    | Surfa  | ce Condition? (G/P)     | Good |  |  |