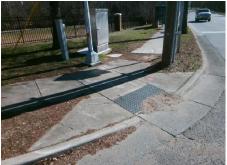

## **Access Compliance Report Public Rights-of-Way** (Curb Ramps)

Intersection ID: 18567 Main Street: MICHAEL\_BAKER\_PL Cross Street: RUNNYMEDE\_LN Location: SE ADA ID: 5A092127C212 Ramp Type: Perp Initial Pass/Fail: Fail **Overall Compliance: No** Severity Score: 21.25

**Codes/Mitigation Info/Possible Solution** 

**RUNNYMEDE LN** Street 1 Name Stop Condition-Street 2 Signal Street 2 Name N/A Stop Condition-Street 1 N/A

| i ossible solution            |     |
|-------------------------------|-----|
| Possible Solutions:           | Con |
| Remove & Replace Entire Ramp. | N/A |
| ·                             | No  |
|                               | N/A |
|                               | N/A |
|                               | N/A |
|                               | N/A |
| Surveyor Notes:               | N/A |
| N/A                           | N/A |
|                               | N/A |
|                               | N/A |
|                               | N/A |
| PROW/ADA:                     | N/A |
| R304.5.1, R304.2.2            | N/A |
|                               | N/A |
|                               | N/A |
|                               | N/A |

Total Cost:

1850.00

| Field Measurements/Component Compliance |                       |       |                        |        |                         |      |  |  |
|-----------------------------------------|-----------------------|-------|------------------------|--------|-------------------------|------|--|--|
| Comp                                    | liance Description    | Data  | Comp                   | liance | Description             | Data |  |  |
| N/A                                     | Ramp Length (in)      | 46.0  | No                     | Ramp   | Slope (%)               | 11.3 |  |  |
| No                                      | Ramp Width (in)       | 47.0  | Yes                    | Ramp   | XSlope (%)              | 0.2  |  |  |
| N/A                                     | Flare Type LT         | N/A   | N/A                    | Flare  | Type RT                 | N/A  |  |  |
| N/A                                     | Flare Slope LT (%)    | N/A   | N/A Flare Slope RT (%) |        | Slope RT (%)            | N/A  |  |  |
| N/A                                     | Flare Traversable LT? | N/A   | N/A                    | Flare  | Traversable RT?         | N/A  |  |  |
| N/A                                     | Landing Length (in)   | N/A   | N/A                    | DWS    | Provided?               | N/A  |  |  |
| N/A                                     | Landing Width (in)    | N/A   | N/A                    | DWS    | Contrast?               | N/A  |  |  |
| N/A                                     | Landing Slope (%)     | N/A   | N/A                    | DWS    | Length (in)             | N/A  |  |  |
| N/A                                     | Landing X Slope (%)   | N/A   | N/A                    | DWS    | Full Width?             | N/A  |  |  |
| N/A                                     | Landing Curb? (Y/N)   | N/A   | N/A                    | DWS    | Offset (in)             | N/A  |  |  |
| N/A                                     | Shared Landing?       | N/A   |                        |        |                         |      |  |  |
| N/A                                     | Gutter Ponding?       | N/A   | N/A                    | Gutte  | r Slope (%)             | N/A  |  |  |
| N/A                                     | Gutter Lip Ht (in)    | N/A   | N/A                    | Gutte  | r X Slope (%)           | N/A  |  |  |
| N/A                                     | Painted X Walk1?      | Yes   | N/A                    | Paint  | ed X Walk2?             | N/A  |  |  |
|                                         | X Walk 1 Direction    | To SW |                        | X Wa   | lk 2 Direction          | N/A  |  |  |
| N/A                                     | X Walk 1 Width (in)   | 104.0 | N/A                    | X Wa   | lk 2 Width (in)         | N/A  |  |  |
|                                         | X Walk 1 Slope (%)    | 2.6   |                        | X Wa   | lk 2 Slope (%)          | N/A  |  |  |
|                                         | X Walk 1 X Slope (%)  | 2.4   |                        | X Wa   | lk 2 X Slope (%)        | N/A  |  |  |
| N/A                                     | Ramp inside XWalk1?   | Yes   | N/A                    | Ramp   | inside XWalk2?          | N/A  |  |  |
|                                         | Road Slope (%)        | N/A   | N/A                    | Clear  | Space?                  | N/A  |  |  |
|                                         | Road X Slope (%)      | N/A   | N/A                    | Clear  | Space to XWalk (in)     | N/A  |  |  |
| N/A                                     | Any Obstructions?     | N/A   | N/A                    | Storm  | n Grate/Utility Hazard? | N/A  |  |  |
|                                         | Obstruction Type      |       |                        | Storm  | n Grate/Utility Type    |      |  |  |
|                                         |                       | N/A   |                        |        |                         | N/A  |  |  |
|                                         |                       |       | Yes                    | Surfa  | ce Condition? (G/P)     | Good |  |  |