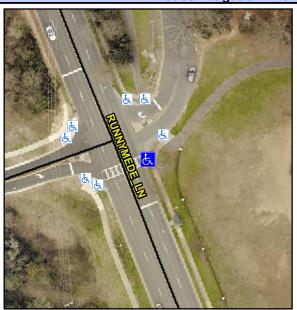

## **Access Compliance Report Public Rights-of-Way** (Curb Ramps)

Intersection ID: 18567 Main Street: MICHAEL\_BAKER\_PL Cross Street: RUNNYMEDE\_LN Location: SE ADA ID: 5A092127C212 Ramp Type: Perp Initial Pass/Fail: Fail **Overall Compliance: No** Severity Score: 21.25

**Codes/Mitigation Info/Possible Solution** 

**RUNNYMEDE LN** Street 1 Name Stop Condition-Street 2 Signal Street 2 Name N/A Stop Condition-Street 1 N/A

| i ossible solution            |     |
|-------------------------------|-----|
| Possible Solutions:           | Con |
| Remove & Replace Entire Ramp. | N/A |
| ·                             | No  |
|                               | N/A |
|                               | N/A |
|                               | N/A |
|                               | N/A |
| Surveyor Notes:               | N/A |
| N/A                           | N/A |
|                               | N/A |
|                               | N/A |
|                               | N/A |
| PROW/ADA:                     | N/A |
| R304.5.1, R304.2.2            | N/A |
|                               | N/A |
|                               | N/A |
|                               | N/A |