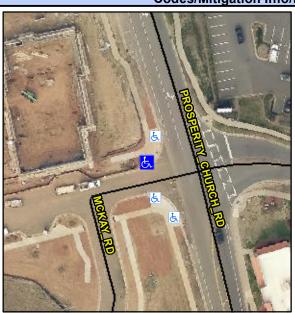

## Access Compliance Report Public Rights-of-Way (Curb Ramps)

Intersection ID: 52818 Main Street: PROSPERITY\_CHURCH\_RD Cross Street: HIGHLAND\_SHOPPES\_DR Location: NW

ADA ID: 5A0B91183521 Ramp Type: Perp Initial Pass/Fail: Fail Overall Compliance: No Severity Score: 12.5

## **Codes/Mitigation Info/Possible Solution**

Street 1 Name MCKAY RD
Stop Condition-Street 2 StopSign
Street 2 Name N/A
Stop Condition-Street 1 N/A

Total Cost: \$ 1850.00

| Field Measurements/Component Compliance |                       |       |                        |                             |      |
|-----------------------------------------|-----------------------|-------|------------------------|-----------------------------|------|
| Compliance Description                  |                       | Data  | Compliance Description |                             | Data |
| N/A                                     | Ramp Length (in)      | 127.0 | No                     | Ramp Slope (%)              | 9.7  |
| Yes                                     | Ramp Width (in)       | 71.0  | Yes                    | Ramp XSlope (%)             | 0.5  |
| N/A                                     | Flare Type LT         | N/A   | N/A                    | Flare Type RT               | N/A  |
| N/A                                     | Flare Slope LT (%)    | N/A   | N/A                    | Flare Slope RT (%)          | N/A  |
| N/A                                     | Flare Traversable LT? | N/A   | N/A                    | Flare Traversable RT?       | N/A  |
| N/A                                     | Landing Length (in)   | N/A   | N/A                    | DWS Provided?               | N/A  |
| N/A                                     | Landing Width (in)    | N/A   | N/A                    | DWS Contrast?               | N/A  |
| N/A                                     | Landing Slope (%)     | N/A   | N/A                    | DWS Length (in)             | N/A  |
| N/A                                     | Landing X Slope (%)   | N/A   | N/A                    | DWS Full Width?             | N/A  |
| N/A                                     | Landing Curb? (Y/N)   | N/A   | N/A                    | DWS Offset (in)             | N/A  |
| N/A                                     | Shared Landing?       | N/A   |                        |                             |      |
| N/A                                     | Gutter Ponding?       | N/A   | N/A                    | Gutter Slope (%)            | N/A  |
| N/A                                     | Gutter Lip Ht (in)    | N/A   | N/A                    | Gutter X Slope (%)          | N/A  |
| N/A                                     | Painted X Walk1?      | No    | N/A                    | Painted X Walk2?            | N/A  |
|                                         | X Walk 1 Direction    | To S  |                        | X Walk 2 Direction          | N/A  |
| N/A                                     | X Walk 1 Width (in)   | N/A   | N/A                    | X Walk 2 Width (in)         | N/A  |
|                                         | X Walk 1 Slope (%)    | 2.7   |                        | X Walk 2 Slope (%)          | N/A  |
|                                         | X Walk 1 X Slope (%)  | 2.3   |                        | X Walk 2 X Slope (%)        | N/A  |
| N/A                                     | Ramp inside XWalk1?   | N/A   | N/A                    | Ramp inside XWalk2?         | N/A  |
|                                         | Road Slope (%)        | N/A   | N/A                    | Clear Space?                | N/A  |
|                                         | Road X Slope (%)      | N/A   | N/A                    | Clear Space to XWalk (in)   | N/A  |
| N/A                                     | Any Obstructions?     | N/A   | N/A                    | Storm Grate/Utility Hazard? | N/A  |
|                                         | Obstruction Type      |       |                        | Storm Grate/Utility Type    |      |
|                                         |                       | N/A   |                        |                             | N/A  |
|                                         |                       |       | Yes                    | Surface Condition? (G/P)    | Good |
|                                         |                       |       |                        |                             |      |