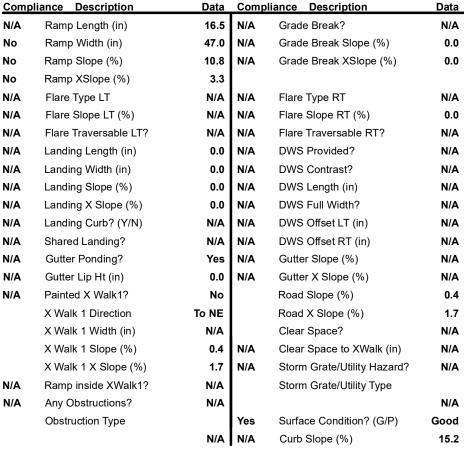

## Field Measurements/Component Compliance

Street 1 Name

Stop Condition-Street 1

StopSign
Street 2 Name

N/A

Stop Condition-Street 2

N/A

| Possible Solutions:           | <u>c</u> |
|-------------------------------|----------|
| Remove & Replace Entire Ramp. | N        |
|                               | N        |
|                               | N        |
|                               | N        |
|                               | N        |
|                               | N        |
| Surveyor Notes:               | N        |
| N/A                           | N        |
|                               | N        |
|                               | N        |
|                               | N        |
| PROW/ADA:                     | N        |
| R304.5.1, R304.2.2, R304.5.3  | N        |
|                               | N        |
|                               | N        |
|                               | N        |
|                               |          |
|                               |          |
|                               |          |
|                               |          |