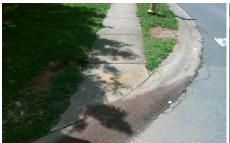

## Field Measurements/Component Compliance

Street 1 Name

Stop Condition-Street 1

StopSign
Street 2 Name

N/A

Stop Condition-Street 2

N/A

| Possible Solutions:           | <u>c</u> |
|-------------------------------|----------|
| Remove & Replace Entire Ramp. | N        |
|                               | N        |
|                               | N        |
|                               | N        |
|                               | N        |
|                               | N        |
| Surveyor Notes:               | N        |
| N/A                           | N        |
|                               | N        |
|                               | N        |
|                               | N        |
| PROW/ADA:                     | N        |
| R304.5.1, R304.2.2, R304.5.3  | N        |
|                               | N        |
|                               | N        |
|                               | N        |
|                               |          |
|                               |          |
|                               |          |
|                               |          |