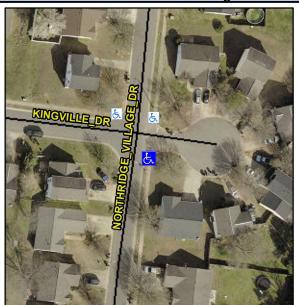

## Access Compliance Report Public Rights-of-Way (Curb Ramps)

Intersection ID: 7211 Main Street: KINGVILLE\_DR Cross Street: NORTHRIDGE\_VILLAGE\_DR Location: SE

ADA ID: 5A0FB91FC983 Ramp Type: Directional1 Initial Pass/Fail: Fail Overall Compliance: No Severity Score: 22.5