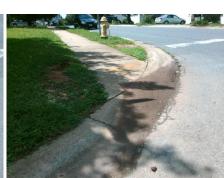

## Field Measurements/Component Compliance

Street 1 Name

Stop Condition-Street 1

StopSign
Street 2 Name

N/A

Stop Condition-Street 2

N/A

| Possible Solutions:           | <u>c</u> |
|-------------------------------|----------|
| Remove & Replace Entire Ramp. | N        |
|                               | N        |
|                               | N        |
|                               | N        |
|                               | N        |
|                               | N        |
| Surveyor Notes:               | N        |
| N/A                           | N        |
|                               | N        |
|                               | N        |
|                               | N        |
| PROW/ADA:                     | N        |
| R304.5.1, R304.2.2, R304.5.3  | N        |
|                               | N        |
|                               | N        |
|                               | N        |
|                               |          |
|                               |          |
|                               |          |
|                               |          |