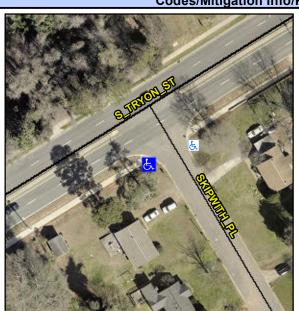

## **Access Compliance Report Public Rights-of-Way** (Curb Ramps)

Intersection ID: 17962 Main Street: S\_TRYON\_ST Cross Street: SKIPWITH\_PL Location: SE **ADA ID: 5A128A1A6EBA** Ramp Type: Directional1 Initial Pass/Fail: Fail **Overall Compliance: No Severity Score:** 1.25

**Codes/Mitigation Info/Possible Solution** 

SKIPWITH PL Street 1 Name Stop Condition-Street 1 StopSign Street 2 Name N/A Stop Condition-Street 2 N/A

Possible Solutions: Remove & Replace Entire Ramp. Surveyor Notes: N/A PROW/ADA: R304.5.3