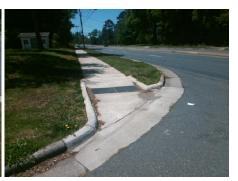

## **Access Compliance Report Public Rights-of-Way** (Curb Ramps)

Intersection ID: 17962 Main Street: S\_TRYON\_ST Cross Street: SKIPWITH\_PL Location: SE **ADA ID: 5A128A1A6EBA** Ramp Type: Directional1 Initial Pass/Fail: Fail **Overall Compliance: No Severity Score:** 1.25

Total Cost: 1600.00

| Field Measurements/Component Compliance |                       |       |                        |                             |      |
|-----------------------------------------|-----------------------|-------|------------------------|-----------------------------|------|
| Compliance Description                  |                       | Data  | Compliance Description |                             | Data |
| N/A                                     | Ramp Length (in)      | 78.0  | N/A                    | Grade Break?                | N/A  |
| Yes                                     | Ramp Width (in)       | 72.0  | N/A                    | Grade Break Slope (%)       | 0.0  |
| Yes                                     | Ramp Slope (%)        | 6.9   | N/A                    | Grade Break XSlope (%)      | 0.0  |
| No                                      | Ramp XSlope (%)       | 2.6   |                        |                             |      |
| N/A                                     | Flare Type LT         | N/A   | N/A                    | Flare Type RT               | N/A  |
| N/A                                     | Flare Slope LT (%)    | N/A   | N/A                    | Flare Slope RT (%)          | 0.0  |
| N/A                                     | Flare Traversable LT? | N/A   | N/A                    | Flare Traversable RT?       | N/A  |
| N/A                                     | Landing Length (in)   | 0.0   | N/A                    | DWS Provided?               | N/A  |
| N/A                                     | Landing Width (in)    | 0.0   | N/A                    | DWS Contrast?               | N/A  |
| N/A                                     | Landing Slope (%)     | 0.0   | N/A                    | DWS Length (in)             | N/A  |
| N/A                                     | Landing X Slope (%)   | 0.0   | N/A                    | DWS Full Width?             | N/A  |
| N/A                                     | Landing Curb? (Y/N)   | N/A   | N/A                    | DWS Offset LT (in)          | N/A  |
| N/A                                     | Shared Landing?       | N/A   | N/A                    | DWS Offset RT (in)          | N/A  |
| N/A                                     | Gutter Ponding?       | 0.0   | N/A                    | Gutter Slope (%)            | N/A  |
| N/A                                     | Gutter Lip Ht (in)    | 0.5   | N/A                    | Gutter X Slope (%)          | N/A  |
| N/A                                     | Painted X Walk1?      | No    |                        | Road Slope (%)              | 0.5  |
|                                         | X Walk 1 Direction    | To NE |                        | Road X Slope (%)            | 0.4  |
|                                         | X Walk 1 Width (in)   | N/A   |                        | Clear Space?                | N/A  |
|                                         | X Walk 1 Slope (%)    | 0.5   | N/A                    | Clear Space to XWalk (in)   | N/A  |
|                                         | X Walk 1 X Slope (%)  | 0.4   | N/A                    | Storm Grate/Utility Hazard? | N/A  |
| N/A                                     | Ramp inside XWalk1?   | N/A   |                        | Storm Grate/Utility Type    |      |
| N/A                                     | Any Obstructions?     | N/A   |                        |                             | N/A  |
|                                         | Obstruction Type      |       | Yes                    | Surface Condition? (G/P)    | Good |
|                                         |                       | N/A   | N/A                    | Curb Slope (%)              | 2.7  |
|                                         |                       |       |                        |                             |      |