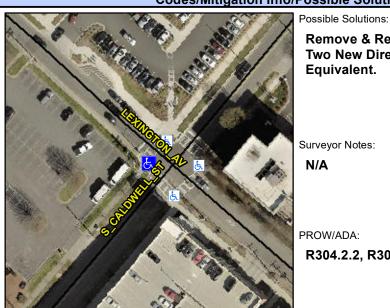

## **Access Compliance Report Public Rights-of-Way** (Curb Ramps)

Data

10.0

4.7

Good

Intersection ID: 13540 Main Street: LEXINGTON AV **Cross Street: S CALDWELL ST** Location: W

Ramp Type: PerpDiag Initial Pass/Fail: Fail **Overall Compliance: No** Severity Score: 13.75 ADA ID: 5A13C2A75B27

## **Codes/Mitigation Info/Possible Solution**

## Field Measurements/Component Compliance

51.0 No

72.0 No

Data Compliance Description

Ramp Slope (%)

Ramp XSlope (%)

Street 1 Name Stop Condition-Street 2 Street 2 Name

Remove & Replace Curb Ramp With Two New Directional Ramps or Equivalent.

Surveyor Notes:

N/A

PROW/ADA:

Total Cost:

R304.2.2, R304.5.3

**S CALDWELL ST** StopSign **LEXINGTON AV** Stop Condition-Street 1 StopSign

|     | rtamp matir (iii)     |       |     | rtamp rtolopo (70)          | ••••  |
|-----|-----------------------|-------|-----|-----------------------------|-------|
| N/A | Flare Type LT         | N/A   | N/A | Flare Type RT               | N/A   |
| N/A | Flare Slope LT (%)    | N/A   | N/A | Flare Slope RT (%)          | N/A   |
| N/A | Flare Traversable LT? | N/A   | N/A | Flare Traversable RT?       | N/A   |
| N/A | Landing Length (in)   | N/A   | N/A | DWS Provided?               | N/A   |
| N/A | Landing Width (in)    | N/A   | N/A | DWS Contrast?               | N/A   |
| N/A | Landing Slope (%)     | N/A   | N/A | DWS Length (in)             | N/A   |
| N/A | Landing X Slope (%)   | N/A   | N/A | DWS Full Width?             | N/A   |
| N/A | Landing Curb? (Y/N)   | N/A   | N/A | DWS Offset (in)             | N/A   |
| N/A | Shared Landing?       | N/A   |     |                             |       |
| N/A | Gutter Ponding?       | N/A   | N/A | Gutter Slope (%)            | N/A   |
| N/A | Gutter Lip Ht (in)    | N/A   | N/A | Gutter X Slope (%)          | N/A   |
| N/A | Painted X Walk1?      | Yes   | N/A | Painted X Walk2?            | Yes   |
|     | X Walk 1 Direction    | To SE |     | X Walk 2 Direction          | To NE |
| N/A | X Walk 1 Width (in)   | 111.0 | N/A | X Walk 2 Width (in)         | 77.0  |
|     | X Walk 1 Slope (%)    | 1.4   |     | X Walk 2 Slope (%)          | 1.3   |
|     | X Walk 1 X Slope (%)  | 2.5   |     | X Walk 2 X Slope (%)        | 4.2   |
| N/A | Ramp inside XWalk1?   | Yes   | N/A | Ramp inside XWalk2?         | Yes   |
|     | Road Slope (%)        | 2.5   | N/A | Clear Space?                | N/A   |
|     | Road X Slope (%)      | 1.8   | N/A | Clear Space to XWalk (in)   | N/A   |
| N/A | Any Obstructions?     | N/A   | N/A | Storm Grate/Utility Hazard? | N/A   |
|     | Obstruction Type      |       | l   | Storm Grate/Utility Type    |       |
|     |                       | N/A   |     |                             | N/A   |
|     |                       |       |     |                             |       |