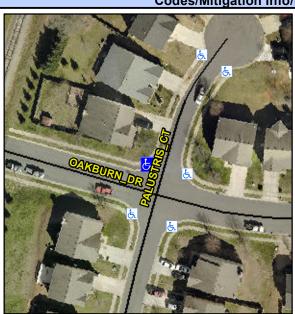

## **Access Compliance Report Public Rights-of-Way** (Curb Ramps)

Intersection ID: 44909 Main Street: PALUSTRIS CT **Cross Street: OAKBURN DR** Location: NW ADA ID: 5A143FCD7EA4 Ramp Type: PerpDiag Initial Pass/Fail: Fail **Overall Compliance: No Severity Score:** 8.75

**Codes/Mitigation Info/Possible Solution** 

Street 1 Name Stop Condition-Street 2 Street 2 Name Stop Condition-Street 1 **PALUSTRIS CT** None **OAKBURN DR** StopSign

Possible Solutions: Remove & Replace Curb Ramp With **Two New Directional Ramps or** Equivalent. Surveyor Notes: N/A PROW/ADA: Not Found, R304.5.1