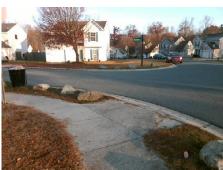

## **Access Compliance Report Public Rights-of-Way** (Curb Ramps)

Intersection ID: 29328 Main Street: BELLE BRAGG WY **Cross Street: MEADECROFT RD** Location: N/A **Overall Compliance: No ADA ID: 5A1DCA71B68E** Ramp Type: Perp Initial Pass/Fail: Fail **Severity Score:** 10

Total Cost:

1850.00

| Field Measurements/Component Compliance |                       |      |      |                             |      |  |
|-----------------------------------------|-----------------------|------|------|-----------------------------|------|--|
| Comp                                    | liance Description    | Data | Comp | liance Description          | Data |  |
| N/A                                     | Ramp Length (in)      | 53.0 | Yes  | Ramp Slope (%)              | 6.9  |  |
| No                                      | Ramp Width (in)       | 47.0 | No   | Ramp XSlope (%)             | 3.2  |  |
| N/A                                     | Flare Type LT         | N/A  | N/A  | Flare Type RT               | N/A  |  |
| N/A                                     | Flare Slope LT (%)    | N/A  | N/A  | Flare Slope RT (%)          | N/A  |  |
| N/A                                     | Flare Traversable LT? | N/A  | N/A  | Flare Traversable RT?       | N/A  |  |
| N/A                                     | Landing Length (in)   | N/A  | N/A  | DWS Provided?               | N/A  |  |
| N/A                                     | Landing Width (in)    | N/A  | N/A  | DWS Contrast?               | N/A  |  |
| N/A                                     | Landing Slope (%)     | N/A  | N/A  | DWS Length (in)             | N/A  |  |
| N/A                                     | Landing X Slope (%)   | N/A  | N/A  | DWS Full Width?             | N/A  |  |
| N/A                                     | Landing Curb? (Y/N)   | N/A  | N/A  | DWS Offset (in)             | N/A  |  |
| N/A                                     | Shared Landing?       | N/A  |      |                             |      |  |
| N/A                                     | Gutter Ponding?       | N/A  | N/A  | Gutter Slope (%)            | N/A  |  |
| N/A                                     | Gutter Lip Ht (in)    | N/A  | N/A  | Gutter X Slope (%)          | N/A  |  |
| N/A                                     | Painted X Walk1?      | No   | N/A  | Painted X Walk2?            | N/A  |  |
|                                         | X Walk 1 Direction    | To N |      | X Walk 2 Direction          | N/A  |  |
| N/A                                     | X Walk 1 Width (in)   | N/A  | N/A  | X Walk 2 Width (in)         | N/A  |  |
|                                         | X Walk 1 Slope (%)    | 0.8  |      | X Walk 2 Slope (%)          | N/A  |  |
|                                         | X Walk 1 X Slope (%)  | 1.8  |      | X Walk 2 X Slope (%)        | N/A  |  |
| N/A                                     | Ramp inside XWalk1?   | N/A  | N/A  | Ramp inside XWalk2?         | N/A  |  |
|                                         | Road Slope (%)        | 1.8  | N/A  | Clear Space?                | N/A  |  |
|                                         | Road X Slope (%)      | 0.8  | N/A  | Clear Space to XWalk (in)   | N/A  |  |
| N/A                                     | Any Obstructions?     | N/A  | N/A  | Storm Grate/Utility Hazard? | N/A  |  |
|                                         | Obstruction Type      |      |      | Storm Grate/Utility Type    |      |  |
|                                         |                       | N/A  |      |                             | N/A  |  |
|                                         |                       |      | Yes  | Surface Condition? (G/P)    | Good |  |