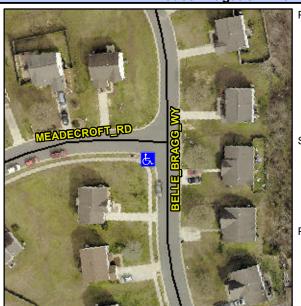

## **Access Compliance Report Public Rights-of-Way** (Curb Ramps)

Intersection ID: 29328 Main Street: BELLE BRAGG WY **Cross Street: MEADECROFT RD** Location: N/A **Overall Compliance: No ADA ID: 5A1DCA71B68E** Ramp Type: Perp Initial Pass/Fail: Fail **Severity Score:** 10