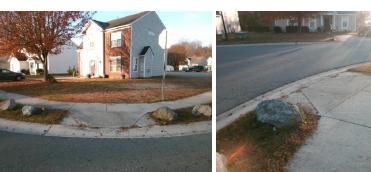

## **Access Compliance Report Public Rights-of-Way** (Curb Ramps)

Intersection ID: 29328 Main Street: BELLE BRAGG WY **Cross Street: MEADECROFT RD** Location: N/A **Overall Compliance: No ADA ID: 5A1DCA71B68E** Ramp Type: Perp Initial Pass/Fail: Fail **Severity Score:** 10

Total Cost:

1850.00

| Field Measurements/Component Compliance |                       |      |      |                             |      |  |
|-----------------------------------------|-----------------------|------|------|-----------------------------|------|--|
| Comp                                    | liance Description    | Data | Comp | liance Description          | Data |  |
| N/A                                     | Ramp Length (in)      | 53.0 | Yes  | Ramp Slope (%)              | 6.9  |  |
| No                                      | Ramp Width (in)       | 47.0 | No   | Ramp XSlope (%)             | 3.2  |  |
| N/A                                     | Flare Type LT         | N/A  | N/A  | Flare Type RT               | N/A  |  |
| N/A                                     | Flare Slope LT (%)    | N/A  | N/A  | Flare Slope RT (%)          | N/A  |  |
| N/A                                     | Flare Traversable LT? | N/A  | N/A  | Flare Traversable RT?       | N/A  |  |
| N/A                                     | Landing Length (in)   | N/A  | N/A  | DWS Provided?               | N/A  |  |
| N/A                                     | Landing Width (in)    | N/A  | N/A  | DWS Contrast?               | N/A  |  |
| N/A                                     | Landing Slope (%)     | N/A  | N/A  | DWS Length (in)             | N/A  |  |
| N/A                                     | Landing X Slope (%)   | N/A  | N/A  | DWS Full Width?             | N/A  |  |
| N/A                                     | Landing Curb? (Y/N)   | N/A  | N/A  | DWS Offset (in)             | N/A  |  |
| N/A                                     | Shared Landing?       | N/A  |      |                             |      |  |
| N/A                                     | Gutter Ponding?       | N/A  | N/A  | Gutter Slope (%)            | N/A  |  |
| N/A                                     | Gutter Lip Ht (in)    | N/A  | N/A  | Gutter X Slope (%)          | N/A  |  |
| N/A                                     | Painted X Walk1?      | No   | N/A  | Painted X Walk2?            | N/A  |  |
|                                         | X Walk 1 Direction    | To N |      | X Walk 2 Direction          | N/A  |  |
| N/A                                     | X Walk 1 Width (in)   | N/A  | N/A  | X Walk 2 Width (in)         | N/A  |  |
|                                         | X Walk 1 Slope (%)    | 0.8  |      | X Walk 2 Slope (%)          | N/A  |  |
|                                         | X Walk 1 X Slope (%)  | 1.8  |      | X Walk 2 X Slope (%)        | N/A  |  |
| N/A                                     | Ramp inside XWalk1?   | N/A  | N/A  | Ramp inside XWalk2?         | N/A  |  |
|                                         | Road Slope (%)        | 1.8  | N/A  | Clear Space?                | N/A  |  |
|                                         | Road X Slope (%)      | 0.8  | N/A  | Clear Space to XWalk (in)   | N/A  |  |
| N/A                                     | Any Obstructions?     | N/A  | N/A  | Storm Grate/Utility Hazard? | N/A  |  |
|                                         | Obstruction Type      |      |      | Storm Grate/Utility Type    |      |  |
|                                         |                       | N/A  |      |                             | N/A  |  |
|                                         |                       |      | Yes  | Surface Condition? (G/P)    | Good |  |