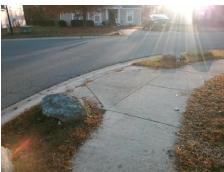

## **Access Compliance Report Public Rights-of-Way** (Curb Ramps)

Intersection ID: 29328 Main Street: BELLE BRAGG WY **Cross Street: MEADECROFT RD** Location: N/A **Overall Compliance: No ADA ID: 5A1DCA71B68E** Ramp Type: Perp Initial Pass/Fail: Fail **Severity Score:** 10

Total Cost:

1850.00

| Field Measurements/Component Compliance |                       |      |      |                             |      |  |
|-----------------------------------------|-----------------------|------|------|-----------------------------|------|--|
| Comp                                    | liance Description    | Data | Comp | liance Description          | Data |  |
| N/A                                     | Ramp Length (in)      | 53.0 | Yes  | Ramp Slope (%)              | 6.9  |  |
| No                                      | Ramp Width (in)       | 47.0 | No   | Ramp XSlope (%)             | 3.2  |  |
| N/A                                     | Flare Type LT         | N/A  | N/A  | Flare Type RT               | N/A  |  |
| N/A                                     | Flare Slope LT (%)    | N/A  | N/A  | Flare Slope RT (%)          | N/A  |  |
| N/A                                     | Flare Traversable LT? | N/A  | N/A  | Flare Traversable RT?       | N/A  |  |
| N/A                                     | Landing Length (in)   | N/A  | N/A  | DWS Provided?               | N/A  |  |
| N/A                                     | Landing Width (in)    | N/A  | N/A  | DWS Contrast?               | N/A  |  |
| N/A                                     | Landing Slope (%)     | N/A  | N/A  | DWS Length (in)             | N/A  |  |
| N/A                                     | Landing X Slope (%)   | N/A  | N/A  | DWS Full Width?             | N/A  |  |
| N/A                                     | Landing Curb? (Y/N)   | N/A  | N/A  | DWS Offset (in)             | N/A  |  |
| N/A                                     | Shared Landing?       | N/A  |      |                             |      |  |
| N/A                                     | Gutter Ponding?       | N/A  | N/A  | Gutter Slope (%)            | N/A  |  |
| N/A                                     | Gutter Lip Ht (in)    | N/A  | N/A  | Gutter X Slope (%)          | N/A  |  |
| N/A                                     | Painted X Walk1?      | No   | N/A  | Painted X Walk2?            | N/A  |  |
|                                         | X Walk 1 Direction    | To N |      | X Walk 2 Direction          | N/A  |  |
| N/A                                     | X Walk 1 Width (in)   | N/A  | N/A  | X Walk 2 Width (in)         | N/A  |  |
|                                         | X Walk 1 Slope (%)    | 0.8  |      | X Walk 2 Slope (%)          | N/A  |  |
|                                         | X Walk 1 X Slope (%)  | 1.8  |      | X Walk 2 X Slope (%)        | N/A  |  |
| N/A                                     | Ramp inside XWalk1?   | N/A  | N/A  | Ramp inside XWalk2?         | N/A  |  |
|                                         | Road Slope (%)        | 1.8  | N/A  | Clear Space?                | N/A  |  |
|                                         | Road X Slope (%)      | 0.8  | N/A  | Clear Space to XWalk (in)   | N/A  |  |
| N/A                                     | Any Obstructions?     | N/A  | N/A  | Storm Grate/Utility Hazard? | N/A  |  |
|                                         | Obstruction Type      |      |      | Storm Grate/Utility Type    |      |  |
|                                         |                       | N/A  |      |                             | N/A  |  |
|                                         |                       |      | Yes  | Surface Condition? (G/P)    | Good |  |