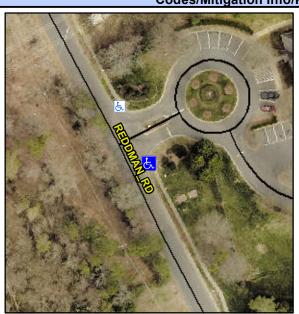

## Access Compliance Report Public Rights-of-Way (Curb Ramps)

Intersection ID: 29501 Main Street: REDDMAN\_RD Cross Street: SOUTHWOOD\_OAKS\_LN Location: SE

ADA ID: 5A20A44ACCAA Ramp Type: PerpDiag Initial Pass/Fail: Fail Overall Compliance: No Severity Score: 25