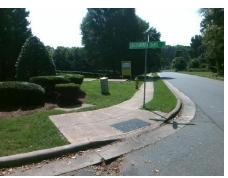

## Field Measurements/Component Compliance

Street 1 Name
Stop Condition-Street 2
Street 2 Name
Stop Condition-Street 1

SOUTHWOOD OAKS LN StopSign REDDMAN RD None Possible Solutions:

Remove & Replace Curb Ramp With Two New Directional Ramps or Equivalent.

Surveyor Notes:

N/A

PROW/ADA:

Not Found, R304.5.3

Total Cost: \$ 3200.00

|                        | Field Measure         | ements/C | ompo                   | nent Compliance             |      |
|------------------------|-----------------------|----------|------------------------|-----------------------------|------|
| Compliance Description |                       | Data     | Compliance Description |                             | Data |
| N/A                    | Ramp Length (in)      | 47.0     | Yes                    | Ramp Slope (%)              | 8.1  |
| Yes                    | Ramp Width (in)       | 48.0     | No                     | Ramp XSlope (%)             | 8.0  |
| N/A                    | Flare Type LT         | N/A      | N/A                    | Flare Type RT               | N/A  |
| N/A                    | Flare Slope LT (%)    | N/A      | N/A                    | Flare Slope RT (%)          | N/A  |
| N/A                    | Flare Traversable LT? | N/A      | N/A                    | Flare Traversable RT?       | N/A  |
| N/A                    | Landing Length (in)   | N/A      | N/A                    | DWS Provided?               | N/A  |
| N/A                    | Landing Width (in)    | N/A      | N/A                    | DWS Contrast?               | N/A  |
| N/A                    | Landing Slope (%)     | N/A      | N/A                    | DWS Length (in)             | N/A  |
| N/A                    | Landing X Slope (%)   | N/A      | N/A                    | DWS Full Width?             | N/A  |
| N/A                    | Landing Curb? (Y/N)   | N/A      | N/A                    | DWS Offset (in)             | N/A  |
| N/A                    | Shared Landing?       | N/A      |                        |                             |      |
| N/A                    | Gutter Ponding?       | N/A      | N/A                    | Gutter Slope (%)            | N/A  |
| N/A                    | Gutter Lip Ht (in)    | N/A      | N/A                    | Gutter X Slope (%)          | N/A  |
| N/A                    | Painted X Walk1?      | No       | N/A                    | Painted X Walk2?            | No   |
|                        | X Walk 1 Direction    | To NW    |                        | X Walk 2 Direction          | To W |
| N/A                    | X Walk 1 Width (in)   | N/A      | N/A                    | X Walk 2 Width (in)         | N/A  |
|                        | X Walk 1 Slope (%)    | 2.9      |                        | X Walk 2 Slope (%)          | 0.7  |
|                        | X Walk 1 X Slope (%)  | 2.6      |                        | X Walk 2 X Slope (%)        | 4.8  |
| N/A                    | Ramp inside XWalk1?   | N/A      | N/A                    | Ramp inside XWalk2?         | N/A  |
|                        | Road Slope (%)        | 5.6      | N/A                    | Clear Space?                | N/A  |
|                        | Road X Slope (%)      | 3.9      | N/A                    | Clear Space to XWalk (in)   | N/A  |
| N/A                    | Any Obstructions?     | N/A      | N/A                    | Storm Grate/Utility Hazard? | N/A  |
|                        | Obstruction Type      |          |                        | Storm Grate/Utility Type    |      |
|                        |                       | N/A      |                        |                             | N/A  |
|                        |                       |          | Yes                    | Surface Condition? (G/P)    | Good |
|                        |                       |          | -                      |                             |      |