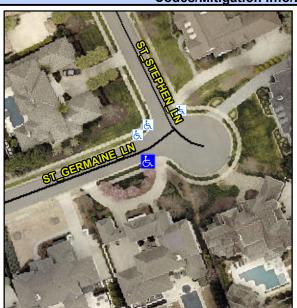

## Access Compliance Report Public Rights-of-Way (Curb Ramps)

Intersection ID: 49184 Main Street: ST\_GERMAINE\_LN Cross Street: ST\_STEPHEN\_LN Location: SW

ADA ID: 5A216B127E84 Ramp Type: Perp Initial Pass/Fail: Fail Overall Compliance: No Severity Score: 13.75

**Codes/Mitigation Info/Possible Solution** 

| Street 1 Name           | ST GERMAINE LN |
|-------------------------|----------------|
| Stop Condition-Street 2 | None           |
| Street 2 Name           | N/A            |
| Stop Condition-Street 1 | N/A            |