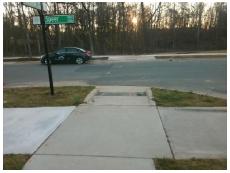

## **Access Compliance Report Public Rights-of-Way** (Curb Ramps)

Intersection ID: N/A Main Street: SPEER\_BV Cross Street: MILLENNIUM\_AV Location: NW ADA ID: 5A290B67A78A Ramp Type: Directional1 Initial Pass/Fail: Fail **Overall Compliance: No Severity Score:** 12.5

## Field Measurements/Component Compliance

**SPEER BV** Street 1 Name Stop Condition-Street 1 None Street 2 Name N/A Stop Condition-Street 2 N/A

| Possible Solutions: |                      |  |  |  |  |  |  |
|---------------------|----------------------|--|--|--|--|--|--|
| Remove & F          | Replace Entire Ramp. |  |  |  |  |  |  |
| Surveyor Notes:     |                      |  |  |  |  |  |  |
| N/A                 |                      |  |  |  |  |  |  |
| PROW/ADA:           |                      |  |  |  |  |  |  |
| R304.2.2            |                      |  |  |  |  |  |  |
|                     |                      |  |  |  |  |  |  |
|                     |                      |  |  |  |  |  |  |