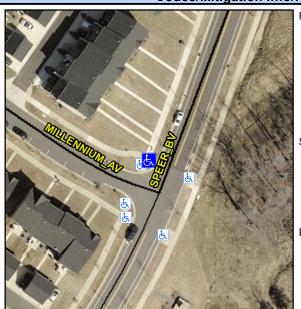

## **Access Compliance Report Public Rights-of-Way** (Curb Ramps)

Intersection ID: N/A Main Street: SPEER\_BV Cross Street: MILLENNIUM\_AV Location: NW ADA ID: 5A290B67A78A Ramp Type: Directional1 Initial Pass/Fail: Fail **Overall Compliance: No Severity Score:** 12.5

## Field Measurements/Component Compliance

**SPEER BV** Street 1 Name Stop Condition-Street 1 None Street 2 Name N/A Stop Condition-Street 2 N/A

| Possible Solutions: |                      |  |  |  |  |  |  |
|---------------------|----------------------|--|--|--|--|--|--|
| Remove & F          | Replace Entire Ramp. |  |  |  |  |  |  |
| Surveyor Notes:     |                      |  |  |  |  |  |  |
| N/A                 |                      |  |  |  |  |  |  |
| PROW/ADA:           |                      |  |  |  |  |  |  |
| R304.2.2            |                      |  |  |  |  |  |  |
|                     |                      |  |  |  |  |  |  |
|                     |                      |  |  |  |  |  |  |