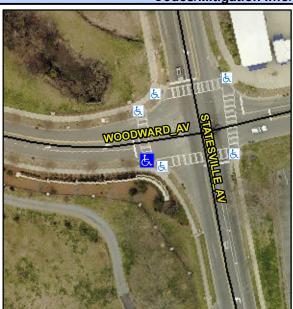

## **Access Compliance Report Public Rights-of-Way** (Curb Ramps)

Intersection ID: 9578 Main Street: WOODWARD AV Cross Street: STATESVILLE\_AV Location: SW **Overall Compliance: No ADA ID: 5A2AA9DD9628** Ramp Type: Perp Initial Pass/Fail: Fail **Severity Score:** 22.5

## Field Measurements/Component Compliance

**WOODWARD AV** Street 1 Name Stop Condition-Street 2 StopSign Street 2 Name N/A Stop Condition-Street 1 N/A

| Remove & Replace Entire Ramp.  |
|--------------------------------|
|                                |
|                                |
|                                |
|                                |
|                                |
| Surveyor Notes:                |
| N/A                            |
| N/A                            |
|                                |
|                                |
| PROW/ADA:                      |
|                                |
| Not Found, R304.5.1, R304.2.2, |
| R304.5.3                       |
|                                |
|                                |
|                                |
|                                |
|                                |
|                                |