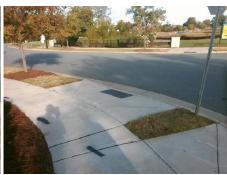

## **Access Compliance Report Public Rights-of-Way** (Curb Ramps)

Intersection ID: 9578 Main Street: WOODWARD AV Cross Street: STATESVILLE\_AV Location: SW **Overall Compliance: No ADA ID: 5A2AA9DD9628** Ramp Type: Perp Initial Pass/Fail: Fail **Severity Score:** 22.5

## Field Measurements/Component Compliance

**WOODWARD AV** Street 1 Name Stop Condition-Street 2 StopSign Street 2 Name N/A Stop Condition-Street 1 N/A

| Remove & Replace Entire Ramp.  |
|--------------------------------|
|                                |
|                                |
|                                |
|                                |
|                                |
| Surveyor Notes:                |
| N/A                            |
| N/A                            |
|                                |
|                                |
| PROW/ADA:                      |
|                                |
| Not Found, R304.5.1, R304.2.2, |
| R304.5.3                       |
|                                |
|                                |
|                                |
|                                |
|                                |
|                                |

| Comp | liance Description    | Data | Comp | liance Description         | Data         |
|------|-----------------------|------|------|----------------------------|--------------|
| N/A  | Ramp Length (in)      | 71.5 | No   | Ramp Slope (%)             | 8.7          |
| No   | Ramp Width (in)       | 44.0 | No   | Ramp XSlope (%)            | 3.4          |
| N/A  | Flare Type LT         | N/A  | N/A  | Flare Type RT              | N/A          |
| N/A  | Flare Slope LT (%)    | N/A  | N/A  | Flare Slope RT (%)         | N/A          |
| N/A  | Flare Traversable LT? | N/A  | N/A  | Flare Traversable RT?      | N/A          |
| N/A  | Landing Length (in)   | N/A  | N/A  | DWS Provided?              | N/A          |
| N/A  | Landing Width (in)    | N/A  | N/A  | DWS Contrast?              | N/A          |
| N/A  | Landing Slope (%)     | N/A  | N/A  | DWS Length (in)            | N/A          |
| N/A  | Landing X Slope (%)   | N/A  | N/A  | DWS Full Width?            | N/A          |
| N/A  | Landing Curb? (Y/N)   | N/A  | N/A  | DWS Offset (in)            | N/A          |
| N/A  | Shared Landing?       | N/A  |      |                            |              |
| N/A  | Gutter Ponding?       | N/A  | N/A  | Gutter Slope (%)           | N/A          |
| N/A  | Gutter Lip Ht (in)    | N/A  | N/A  | Gutter X Slope (%)         | N/A          |
| N/A  | Painted X Walk1?      | No   | N/A  | Painted X Walk2?           | N/A          |
|      | X Walk 1 Direction    | To N |      | X Walk 2 Direction         | N/A          |
| N/A  | X Walk 1 Width (in)   | N/A  | N/A  | X Walk 2 Width (in)        | N/A          |
|      | X Walk 1 Slope (%)    | 1.2  |      | X Walk 2 Slope (%)         | N/A          |
|      | X Walk 1 X Slope (%)  | 2.1  |      | X Walk 2 X Slope (%)       | N/A          |
| N/A  | Ramp inside XWalk1?   | N/A  | N/A  | Ramp inside XWalk2?        | N/A          |
|      | Road Slope (%)        | N/A  | N/A  | Clear Space?               | N/A          |
|      | Road X Slope (%)      | N/A  | N/A  | Clear Space to XWalk (in)  | N/A          |
| N/A  | Any Obstructions?     | N/A  | N/A  | Storm Grate/Utility Hazard | ? <b>N/A</b> |
|      | Obstruction Type      |      |      | Storm Grate/Utility Type   |              |
|      |                       | N/A  |      |                            | N/A          |
|      |                       |      | Yes  | Surface Condition? (G/P)   | Good         |