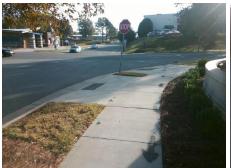

## **Access Compliance Report Public Rights-of-Way** (Curb Ramps)

Intersection ID: 9578 Main Street: WOODWARD AV Cross Street: STATESVILLE\_AV Location: SW **Overall Compliance: No ADA ID: 5A2AA9DD9628** Ramp Type: Perp Initial Pass/Fail: Fail **Severity Score:** 22.5

## Field Measurements/Component Compliance

**WOODWARD AV** Street 1 Name Stop Condition-Street 2 StopSign Street 2 Name N/A Stop Condition-Street 1 N/A

| Remove & Replace Entire Ramp.  |
|--------------------------------|
|                                |
|                                |
|                                |
|                                |
|                                |
| Surveyor Notes:                |
| N/A                            |
| N/A                            |
|                                |
|                                |
| PROW/ADA:                      |
|                                |
| Not Found, R304.5.1, R304.2.2, |
| R304.5.3                       |
|                                |
|                                |
|                                |
|                                |
|                                |
|                                |

| Comp | liance Description    | Data | Comp | liance Description         | Data         |
|------|-----------------------|------|------|----------------------------|--------------|
| N/A  | Ramp Length (in)      | 71.5 | No   | Ramp Slope (%)             | 8.7          |
| No   | Ramp Width (in)       | 44.0 | No   | Ramp XSlope (%)            | 3.4          |
| N/A  | Flare Type LT         | N/A  | N/A  | Flare Type RT              | N/A          |
| N/A  | Flare Slope LT (%)    | N/A  | N/A  | Flare Slope RT (%)         | N/A          |
| N/A  | Flare Traversable LT? | N/A  | N/A  | Flare Traversable RT?      | N/A          |
| N/A  | Landing Length (in)   | N/A  | N/A  | DWS Provided?              | N/A          |
| N/A  | Landing Width (in)    | N/A  | N/A  | DWS Contrast?              | N/A          |
| N/A  | Landing Slope (%)     | N/A  | N/A  | DWS Length (in)            | N/A          |
| N/A  | Landing X Slope (%)   | N/A  | N/A  | DWS Full Width?            | N/A          |
| N/A  | Landing Curb? (Y/N)   | N/A  | N/A  | DWS Offset (in)            | N/A          |
| N/A  | Shared Landing?       | N/A  |      |                            |              |
| N/A  | Gutter Ponding?       | N/A  | N/A  | Gutter Slope (%)           | N/A          |
| N/A  | Gutter Lip Ht (in)    | N/A  | N/A  | Gutter X Slope (%)         | N/A          |
| N/A  | Painted X Walk1?      | No   | N/A  | Painted X Walk2?           | N/A          |
|      | X Walk 1 Direction    | To N |      | X Walk 2 Direction         | N/A          |
| N/A  | X Walk 1 Width (in)   | N/A  | N/A  | X Walk 2 Width (in)        | N/A          |
|      | X Walk 1 Slope (%)    | 1.2  |      | X Walk 2 Slope (%)         | N/A          |
|      | X Walk 1 X Slope (%)  | 2.1  |      | X Walk 2 X Slope (%)       | N/A          |
| N/A  | Ramp inside XWalk1?   | N/A  | N/A  | Ramp inside XWalk2?        | N/A          |
|      | Road Slope (%)        | N/A  | N/A  | Clear Space?               | N/A          |
|      | Road X Slope (%)      | N/A  | N/A  | Clear Space to XWalk (in)  | N/A          |
| N/A  | Any Obstructions?     | N/A  | N/A  | Storm Grate/Utility Hazard | ? <b>N/A</b> |
|      | Obstruction Type      |      |      | Storm Grate/Utility Type   |              |
|      |                       | N/A  |      |                            | N/A          |
|      |                       |      | Yes  | Surface Condition? (G/P)   | Good         |