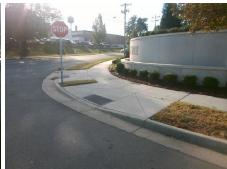

## **Access Compliance Report Public Rights-of-Way** (Curb Ramps)

Intersection ID: 9578 Main Street: WOODWARD AV Cross Street: STATESVILLE\_AV Location: SW **Overall Compliance: No ADA ID: 5A2AA9DD9628** Ramp Type: Perp Initial Pass/Fail: Fail **Severity Score:** 22.5

## Field Measurements/Component Compliance

**WOODWARD AV** Street 1 Name Stop Condition-Street 2 StopSign Street 2 Name N/A Stop Condition-Street 1 N/A

| Remove & Replace Entire Ramp.  |
|--------------------------------|
|                                |
|                                |
|                                |
|                                |
|                                |
| Surveyor Notes:                |
| N/A                            |
| N/A                            |
|                                |
|                                |
| PROW/ADA:                      |
|                                |
| Not Found, R304.5.1, R304.2.2, |
| R304.5.3                       |
|                                |
|                                |
|                                |
|                                |
|                                |
|                                |

| Comp | liance Description    | Data | Comp | liance Description         | Data         |
|------|-----------------------|------|------|----------------------------|--------------|
| N/A  | Ramp Length (in)      | 71.5 | No   | Ramp Slope (%)             | 8.7          |
| No   | Ramp Width (in)       | 44.0 | No   | Ramp XSlope (%)            | 3.4          |
| N/A  | Flare Type LT         | N/A  | N/A  | Flare Type RT              | N/A          |
| N/A  | Flare Slope LT (%)    | N/A  | N/A  | Flare Slope RT (%)         | N/A          |
| N/A  | Flare Traversable LT? | N/A  | N/A  | Flare Traversable RT?      | N/A          |
| N/A  | Landing Length (in)   | N/A  | N/A  | DWS Provided?              | N/A          |
| N/A  | Landing Width (in)    | N/A  | N/A  | DWS Contrast?              | N/A          |
| N/A  | Landing Slope (%)     | N/A  | N/A  | DWS Length (in)            | N/A          |
| N/A  | Landing X Slope (%)   | N/A  | N/A  | DWS Full Width?            | N/A          |
| N/A  | Landing Curb? (Y/N)   | N/A  | N/A  | DWS Offset (in)            | N/A          |
| N/A  | Shared Landing?       | N/A  |      |                            |              |
| N/A  | Gutter Ponding?       | N/A  | N/A  | Gutter Slope (%)           | N/A          |
| N/A  | Gutter Lip Ht (in)    | N/A  | N/A  | Gutter X Slope (%)         | N/A          |
| N/A  | Painted X Walk1?      | No   | N/A  | Painted X Walk2?           | N/A          |
|      | X Walk 1 Direction    | To N |      | X Walk 2 Direction         | N/A          |
| N/A  | X Walk 1 Width (in)   | N/A  | N/A  | X Walk 2 Width (in)        | N/A          |
|      | X Walk 1 Slope (%)    | 1.2  |      | X Walk 2 Slope (%)         | N/A          |
|      | X Walk 1 X Slope (%)  | 2.1  |      | X Walk 2 X Slope (%)       | N/A          |
| N/A  | Ramp inside XWalk1?   | N/A  | N/A  | Ramp inside XWalk2?        | N/A          |
|      | Road Slope (%)        | N/A  | N/A  | Clear Space?               | N/A          |
|      | Road X Slope (%)      | N/A  | N/A  | Clear Space to XWalk (in)  | N/A          |
| N/A  | Any Obstructions?     | N/A  | N/A  | Storm Grate/Utility Hazard | ? <b>N/A</b> |
|      | Obstruction Type      |      |      | Storm Grate/Utility Type   |              |
|      |                       | N/A  |      |                            | N/A          |
|      |                       |      | Yes  | Surface Condition? (G/P)   | Good         |