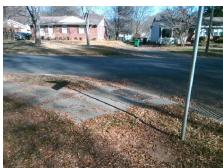

## **Access Compliance Report Public Rights-of-Way** (Curb Ramps)

Intersection ID: 7169 Main Street: MILBURN\_CT Cross Street: TILDEN\_RD Location: N **Overall Compliance: No** ADA ID: 5A2D896F81A4 Ramp Type: Perp Initial Pass/Fail: Fail **Severity Score:** 8.75

**Codes/Mitigation Info/Possible Solution** 

MILBURN CT Street 1 Name Stop Condition-Street 2 StopSign Street 2 Name N/A N/A Stop Condition-Street 1

| Possible Solutions:           | C  |  |  |  |
|-------------------------------|----|--|--|--|
| Remove & Replace Entire Ramp. |    |  |  |  |
| ·                             | No |  |  |  |
|                               | N/ |  |  |  |
| Surveyor Notes:               | N/ |  |  |  |
| N/A                           | N/ |  |  |  |
|                               | N/ |  |  |  |
|                               | N/ |  |  |  |
|                               | N/ |  |  |  |
| PROW/ADA:                     | N/ |  |  |  |
| Not Found, R304.5.1           | N/ |  |  |  |
|                               | N/ |  |  |  |
|                               | N/ |  |  |  |
|                               |    |  |  |  |