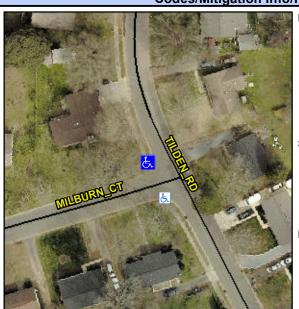

## **Access Compliance Report Public Rights-of-Way** (Curb Ramps)

Intersection ID: 7169 Main Street: MILBURN\_CT Cross Street: TILDEN\_RD Location: N **Overall Compliance: No** ADA ID: 5A2D896F81A4 Ramp Type: Perp Initial Pass/Fail: Fail **Severity Score:** 8.75