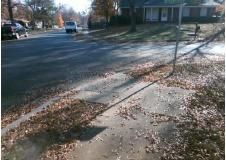

## **Access Compliance Report Public Rights-of-Way** (Curb Ramps)

Intersection ID: 7169 Main Street: MILBURN\_CT Cross Street: TILDEN\_RD Location: N **Overall Compliance: No** ADA ID: 5A2D896F81A4 Ramp Type: Perp Initial Pass/Fail: Fail **Severity Score:** 8.75

**Codes/Mitigation Info/Possible Solution** 

MILBURN CT Street 1 Name Stop Condition-Street 2 StopSign Street 2 Name N/A N/A Stop Condition-Street 1

| Possible Solutions:           | C  |  |  |  |
|-------------------------------|----|--|--|--|
| Remove & Replace Entire Ramp. |    |  |  |  |
| ·                             | No |  |  |  |
|                               | N/ |  |  |  |
| Surveyor Notes:               | N/ |  |  |  |
| N/A                           | N/ |  |  |  |
|                               | N/ |  |  |  |
|                               | N/ |  |  |  |
|                               | N/ |  |  |  |
| PROW/ADA:                     | N/ |  |  |  |
| Not Found, R304.5.1           | N/ |  |  |  |
|                               | N/ |  |  |  |
|                               | N/ |  |  |  |
|                               |    |  |  |  |