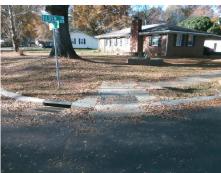

## **Access Compliance Report Public Rights-of-Way** (Curb Ramps)

Intersection ID: 7169 Main Street: MILBURN\_CT Cross Street: TILDEN\_RD Location: N **Overall Compliance: No** ADA ID: 5A2D896F81A4 Ramp Type: Perp Initial Pass/Fail: Fail **Severity Score:** 8.75

**Codes/Mitigation Info/Possible Solution** 

MILBURN CT Street 1 Name Stop Condition-Street 2 StopSign Street 2 Name N/A N/A Stop Condition-Street 1

| Possible Solutions:           | C  |  |  |  |
|-------------------------------|----|--|--|--|
| Remove & Replace Entire Ramp. |    |  |  |  |
| ·                             | No |  |  |  |
|                               | N/ |  |  |  |
| Surveyor Notes:               | N/ |  |  |  |
| N/A                           | N/ |  |  |  |
|                               | N/ |  |  |  |
|                               | N/ |  |  |  |
|                               | N/ |  |  |  |
| PROW/ADA:                     | N/ |  |  |  |
| Not Found, R304.5.1           | N/ |  |  |  |
|                               | N/ |  |  |  |
|                               | N/ |  |  |  |
|                               |    |  |  |  |