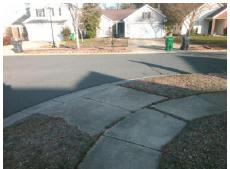

Surveyor Notes:

N/A

PROW/ADA:

Not Found, R304.5.1, R304.2.2, R304.5.3

Total Cost: \$ 3200.00

| Field Measurements/Component Compliance |                       |       |      |                             |       |
|-----------------------------------------|-----------------------|-------|------|-----------------------------|-------|
| Compliance Description                  |                       | Data  | Comp | liance Description          | Data  |
| N/A                                     | Ramp Length (in)      | 86.0  | No   | Ramp Slope (%)              | 11.3  |
| No                                      | Ramp Width (in)       | 47.5  | No   | Ramp XSlope (%)             | 2.8   |
| N/A                                     | Flare Type LT         | N/A   | N/A  | Flare Type RT               | N/A   |
| N/A                                     | Flare Slope LT (%)    | N/A   | N/A  | Flare Slope RT (%)          | N/A   |
| N/A                                     | Flare Traversable LT? | N/A   | N/A  | Flare Traversable RT?       | N/A   |
| N/A                                     | Landing Length (in)   | N/A   | N/A  | DWS Provided?               | N/A   |
| N/A                                     | Landing Width (in)    | N/A   | N/A  | DWS Contrast?               | N/A   |
| N/A                                     | Landing Slope (%)     | N/A   | N/A  | DWS Length (in)             | N/A   |
| N/A                                     | Landing X Slope (%)   | N/A   | N/A  | DWS Full Width?             | N/A   |
| N/A                                     | Landing Curb? (Y/N)   | N/A   | N/A  | DWS Offset (in)             | N/A   |
| N/A                                     | Shared Landing?       | N/A   |      |                             |       |
| N/A                                     | Gutter Ponding?       | N/A   | N/A  | Gutter Slope (%)            | N/A   |
| N/A                                     | Gutter Lip Ht (in)    | N/A   | N/A  | Gutter X Slope (%)          | N/A   |
| N/A                                     | Painted X Walk1?      | No    | N/A  | Painted X Walk2?            | No    |
|                                         | X Walk 1 Direction    | To NW |      | X Walk 2 Direction          | To SW |
| N/A                                     | X Walk 1 Width (in)   | N/A   | N/A  | X Walk 2 Width (in)         | N/A   |
|                                         | X Walk 1 Slope (%)    | 2.6   |      | X Walk 2 Slope (%)          | 1.5   |
|                                         | X Walk 1 X Slope (%)  | 0.8   |      | X Walk 2 X Slope (%)        | 1.5   |
| N/A                                     | Ramp inside XWalk1?   | N/A   | N/A  | Ramp inside XWalk2?         | N/A   |
|                                         | Road Slope (%)        | 1.4   | N/A  | Clear Space?                | N/A   |
|                                         | Road X Slope (%)      | 1.3   | N/A  | Clear Space to XWalk (in)   | N/A   |
| N/A                                     | Any Obstructions?     | N/A   | N/A  | Storm Grate/Utility Hazard? | N/A   |
|                                         | Obstruction Type      |       |      | Storm Grate/Utility Type    |       |
|                                         |                       | N/A   |      |                             | N/A   |
|                                         |                       |       | Yes  | Surface Condition? (G/P)    | Good  |
|                                         |                       |       |      |                             |       |
|                                         |                       |       |      |                             |       |