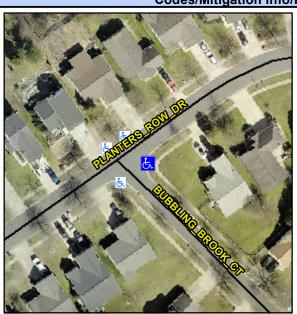

## Access Compliance Report Public Rights-of-Way (Curb Ramps)

Intersection ID: 30464 Main Street: BUBBLING\_BROOK\_CT Cross Street: PLANTERS\_ROW\_DR Location: SE

ADA ID: 5A2FBEA5C1D2 Ramp Type: PerpDiag Initial Pass/Fail: Fail Overall Compliance: No Severity Score: 22.5

## Field Measurements/Component Compliance

Street 1 Name
Stop Condition-Street 2
Street 2 Name
Stop Condition-Street 1

PLANTERS ROW DR None BUBBLING BROOK CT StopSign Possible Solutions:

Remove & Replace Curb Ramp With Two New Directional Ramps or Equivalent.