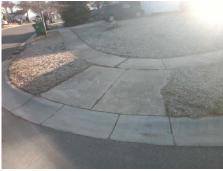

Surveyor Notes:

N/A

PROW/ADA:

Not Found, R304.5.1, R304.2.2, R304.5.3

Total Cost: \$ 3200.00

| Field Measurements/Component Compliance |                       |       |      |                             |       |
|-----------------------------------------|-----------------------|-------|------|-----------------------------|-------|
| Compliance Description                  |                       | Data  | Comp | liance Description          | Data  |
| N/A                                     | Ramp Length (in)      | 86.0  | No   | Ramp Slope (%)              | 11.3  |
| No                                      | Ramp Width (in)       | 47.5  | No   | Ramp XSlope (%)             | 2.8   |
| N/A                                     | Flare Type LT         | N/A   | N/A  | Flare Type RT               | N/A   |
| N/A                                     | Flare Slope LT (%)    | N/A   | N/A  | Flare Slope RT (%)          | N/A   |
| N/A                                     | Flare Traversable LT? | N/A   | N/A  | Flare Traversable RT?       | N/A   |
| N/A                                     | Landing Length (in)   | N/A   | N/A  | DWS Provided?               | N/A   |
| N/A                                     | Landing Width (in)    | N/A   | N/A  | DWS Contrast?               | N/A   |
| N/A                                     | Landing Slope (%)     | N/A   | N/A  | DWS Length (in)             | N/A   |
| N/A                                     | Landing X Slope (%)   | N/A   | N/A  | DWS Full Width?             | N/A   |
| N/A                                     | Landing Curb? (Y/N)   | N/A   | N/A  | DWS Offset (in)             | N/A   |
| N/A                                     | Shared Landing?       | N/A   |      |                             |       |
| N/A                                     | Gutter Ponding?       | N/A   | N/A  | Gutter Slope (%)            | N/A   |
| N/A                                     | Gutter Lip Ht (in)    | N/A   | N/A  | Gutter X Slope (%)          | N/A   |
| N/A                                     | Painted X Walk1?      | No    | N/A  | Painted X Walk2?            | No    |
|                                         | X Walk 1 Direction    | To NW |      | X Walk 2 Direction          | To SW |
| N/A                                     | X Walk 1 Width (in)   | N/A   | N/A  | X Walk 2 Width (in)         | N/A   |
|                                         | X Walk 1 Slope (%)    | 2.6   |      | X Walk 2 Slope (%)          | 1.5   |
|                                         | X Walk 1 X Slope (%)  | 0.8   |      | X Walk 2 X Slope (%)        | 1.5   |
| N/A                                     | Ramp inside XWalk1?   | N/A   | N/A  | Ramp inside XWalk2?         | N/A   |
|                                         | Road Slope (%)        | 1.4   | N/A  | Clear Space?                | N/A   |
|                                         | Road X Slope (%)      | 1.3   | N/A  | Clear Space to XWalk (in)   | N/A   |
| N/A                                     | Any Obstructions?     | N/A   | N/A  | Storm Grate/Utility Hazard? | N/A   |
|                                         | Obstruction Type      |       |      | Storm Grate/Utility Type    |       |
|                                         |                       | N/A   |      |                             | N/A   |
|                                         |                       |       | Yes  | Surface Condition? (G/P)    | Good  |
|                                         |                       |       |      |                             |       |
|                                         |                       |       |      |                             |       |