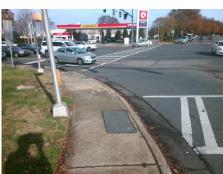

## Access Compliance Report Public Rights-of-Way (Curb Ramps)

Intersection ID: 20439 Main Street: FAIRVIEW\_RD Cross Street: SHARON\_RD Location: SW

ADA ID: 5A30BF257B75 Ramp Type: Perp Initial Pass/Fail: Fail Overall Compliance: No Severity Score: 13.75

Total Cost:

1850.00

| ass/F                                   | ali: Fali Overali i   | Compilar | ce: N | o Severity Score:           | 13.7 |  |  |  |  |
|-----------------------------------------|-----------------------|----------|-------|-----------------------------|------|--|--|--|--|
| Field Measurements/Component Compliance |                       |          |       |                             |      |  |  |  |  |
| Comp                                    | liance Description    | Data     | Comp  | liance Description          | Data |  |  |  |  |
| N/A                                     | Ramp Length (in)      | 60.0     | No    | Ramp Slope (%)              | 9.1  |  |  |  |  |
| Yes                                     | Ramp Width (in)       | 48.0     | No    | Ramp XSlope (%)             | 4.2  |  |  |  |  |
| N/A                                     | Flare Type LT         | N/A      | N/A   | Flare Type RT               | N/A  |  |  |  |  |
| N/A                                     | Flare Slope LT (%)    | N/A      | N/A   | Flare Slope RT (%)          | N/A  |  |  |  |  |
| N/A                                     | Flare Traversable LT? | N/A      | N/A   | Flare Traversable RT?       | N/A  |  |  |  |  |
| N/A                                     | Landing Length (in)   | N/A      | N/A   | DWS Provided?               | N/A  |  |  |  |  |
| N/A                                     | Landing Width (in)    | N/A      | N/A   | DWS Contrast?               | N/A  |  |  |  |  |
| N/A                                     | Landing Slope (%)     | N/A      | N/A   | DWS Length (in)             | N/A  |  |  |  |  |
| N/A                                     | Landing X Slope (%)   | N/A      | N/A   | DWS Full Width?             | N/A  |  |  |  |  |
| N/A                                     | Landing Curb? (Y/N)   | N/A      | N/A   | DWS Offset (in)             | N/A  |  |  |  |  |
| N/A                                     | Shared Landing?       | N/A      |       |                             |      |  |  |  |  |
| N/A                                     | Gutter Ponding?       | N/A      | N/A   | Gutter Slope (%)            | N/A  |  |  |  |  |
| N/A                                     | Gutter Lip Ht (in)    | N/A      | N/A   | Gutter X Slope (%)          | N/A  |  |  |  |  |
| N/A                                     | Painted X Walk1?      | Yes      | N/A   | Painted X Walk2?            | N/A  |  |  |  |  |
|                                         | X Walk 1 Direction    | To SE    |       | X Walk 2 Direction          | N/A  |  |  |  |  |
| N/A                                     | X Walk 1 Width (in)   | 116.0    | N/A   | X Walk 2 Width (in)         | N/A  |  |  |  |  |
|                                         | X Walk 1 Slope (%)    | 4.2      |       | X Walk 2 Slope (%)          | N/A  |  |  |  |  |
|                                         | X Walk 1 X Slope (%)  | 1.9      |       | X Walk 2 X Slope (%)        | N/A  |  |  |  |  |
| N/A                                     | Ramp inside XWalk1?   | Yes      | N/A   | Ramp inside XWalk2?         | N/A  |  |  |  |  |
|                                         | Road Slope (%)        | N/A      | N/A   | Clear Space?                | N/A  |  |  |  |  |
|                                         | Road X Slope (%)      | N/A      | N/A   | Clear Space to XWalk (in)   | N/A  |  |  |  |  |
| N/A                                     | Any Obstructions?     | N/A      | N/A   | Storm Grate/Utility Hazard? | N/A  |  |  |  |  |
|                                         | Obstruction Type      |          |       | Storm Grate/Utility Type    |      |  |  |  |  |
|                                         |                       | N/A      |       |                             | N/A  |  |  |  |  |
|                                         |                       |          | Yes   | Surface Condition? (G/P)    | Good |  |  |  |  |