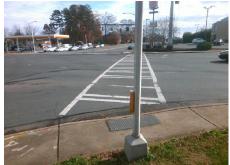

## Access Compliance Report Public Rights-of-Way (Curb Ramps)

Intersection ID: 20439 Main Street: FAIRVIEW\_RD Cross Street: SHARON\_RD Location: SW

ADA ID: 5A30BF257B75 Ramp Type: Perp Initial Pass/Fail: Fail Overall Compliance: No Severity Score: 13.75

Total Cost:

1850.00

| ass/F                                   | ali: Fali Overali i   | Compilar | ce: N | o Severity Score:           | 13.7 |  |  |  |  |
|-----------------------------------------|-----------------------|----------|-------|-----------------------------|------|--|--|--|--|
| Field Measurements/Component Compliance |                       |          |       |                             |      |  |  |  |  |
| Comp                                    | liance Description    | Data     | Comp  | liance Description          | Data |  |  |  |  |
| N/A                                     | Ramp Length (in)      | 60.0     | No    | Ramp Slope (%)              | 9.1  |  |  |  |  |
| Yes                                     | Ramp Width (in)       | 48.0     | No    | Ramp XSlope (%)             | 4.2  |  |  |  |  |
| N/A                                     | Flare Type LT         | N/A      | N/A   | Flare Type RT               | N/A  |  |  |  |  |
| N/A                                     | Flare Slope LT (%)    | N/A      | N/A   | Flare Slope RT (%)          | N/A  |  |  |  |  |
| N/A                                     | Flare Traversable LT? | N/A      | N/A   | Flare Traversable RT?       | N/A  |  |  |  |  |
| N/A                                     | Landing Length (in)   | N/A      | N/A   | DWS Provided?               | N/A  |  |  |  |  |
| N/A                                     | Landing Width (in)    | N/A      | N/A   | DWS Contrast?               | N/A  |  |  |  |  |
| N/A                                     | Landing Slope (%)     | N/A      | N/A   | DWS Length (in)             | N/A  |  |  |  |  |
| N/A                                     | Landing X Slope (%)   | N/A      | N/A   | DWS Full Width?             | N/A  |  |  |  |  |
| N/A                                     | Landing Curb? (Y/N)   | N/A      | N/A   | DWS Offset (in)             | N/A  |  |  |  |  |
| N/A                                     | Shared Landing?       | N/A      |       |                             |      |  |  |  |  |
| N/A                                     | Gutter Ponding?       | N/A      | N/A   | Gutter Slope (%)            | N/A  |  |  |  |  |
| N/A                                     | Gutter Lip Ht (in)    | N/A      | N/A   | Gutter X Slope (%)          | N/A  |  |  |  |  |
| N/A                                     | Painted X Walk1?      | Yes      | N/A   | Painted X Walk2?            | N/A  |  |  |  |  |
|                                         | X Walk 1 Direction    | To SE    |       | X Walk 2 Direction          | N/A  |  |  |  |  |
| N/A                                     | X Walk 1 Width (in)   | 116.0    | N/A   | X Walk 2 Width (in)         | N/A  |  |  |  |  |
|                                         | X Walk 1 Slope (%)    | 4.2      |       | X Walk 2 Slope (%)          | N/A  |  |  |  |  |
|                                         | X Walk 1 X Slope (%)  | 1.9      |       | X Walk 2 X Slope (%)        | N/A  |  |  |  |  |
| N/A                                     | Ramp inside XWalk1?   | Yes      | N/A   | Ramp inside XWalk2?         | N/A  |  |  |  |  |
|                                         | Road Slope (%)        | N/A      | N/A   | Clear Space?                | N/A  |  |  |  |  |
|                                         | Road X Slope (%)      | N/A      | N/A   | Clear Space to XWalk (in)   | N/A  |  |  |  |  |
| N/A                                     | Any Obstructions?     | N/A      | N/A   | Storm Grate/Utility Hazard? | N/A  |  |  |  |  |
|                                         | Obstruction Type      |          |       | Storm Grate/Utility Type    |      |  |  |  |  |
|                                         |                       | N/A      |       |                             | N/A  |  |  |  |  |
|                                         |                       |          | Yes   | Surface Condition? (G/P)    | Good |  |  |  |  |