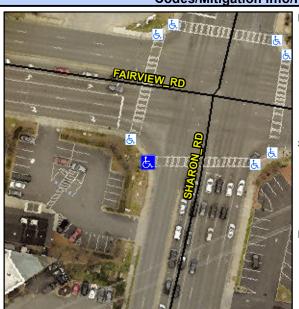

## Access Compliance Report Public Rights-of-Way (Curb Ramps)

Intersection ID: 20439 Main Street: FAIRVIEW\_RD Cross Street: SHARON\_RD Location: SW

ADA ID: 5A30BF257B75 Ramp Type: Perp Initial Pass/Fail: Fail Overall Compliance: No Severity Score: 13.75

**Codes/Mitigation Info/Possible Solution** 

|                         | RIA.      |
|-------------------------|-----------|
| Street 1 Name           | SHARON RD |
| Stop Condition-Street 2 | Signal    |
| Street 2 Name           | N/A       |
| Stop Condition-Street 1 | N/A       |