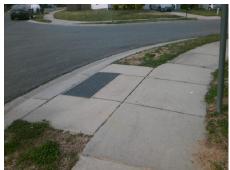

N/A

N/A

N/A

N/A

N/A

Good 5.0

Intersection ID: 30049 Main Street: SUMMER\_COACH\_DR Cross Street: SUNSET\_VILLAGE\_DR Location: NW
ADA ID: 5A37515913CC Ramp Type: Combination1Diag Initial Pass/Fail: Fail Overall Compliance: No Severity Score: 0