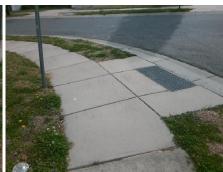

N/A

N/A

N/A

N/A

N/A

Good 5.0

Intersection ID: 30049 Main Street: SUMMER\_COACH\_DR Cross Street: SUNSET\_VILLAGE\_DR Location: NW
ADA ID: 5A37515913CC Ramp Type: Combination1Diag Initial Pass/Fail: Fail Overall Compliance: No Severity Score: 0