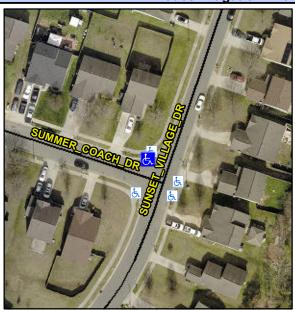

N/A

N/A

N/A

N/A

N/A

Good 5.0

Intersection ID: 30049 Main Street: SUMMER\_COACH\_DR Cross Street: SUNSET\_VILLAGE\_DR Location: NW
ADA ID: 5A37515913CC Ramp Type: Combination1Diag Initial Pass/Fail: Fail Overall Compliance: No Severity Score: 0